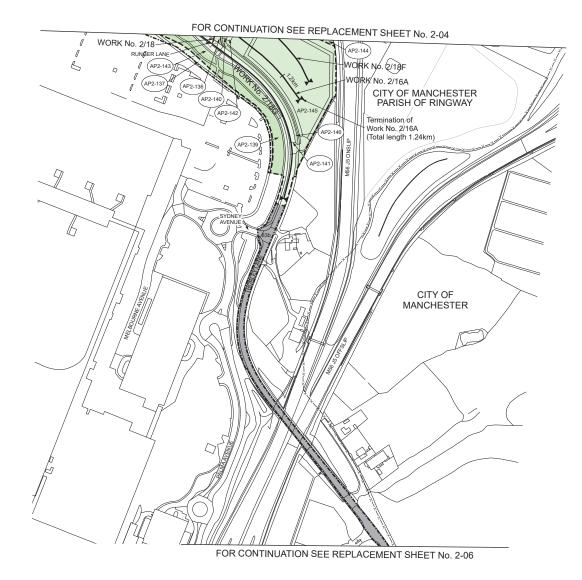

HIGH SPEED RAIL (CREWE – MANCHESTER) ADDITIONAL PROVISION 2

IN PARLIAMENT - SESSION 2022-23

HIGH SPEED RAIL (CREWE – MANCHESTER) ADDITIONAL PROVISION 2 KEY TO PLANS

---- Combined Limit of Deviation for Work and Limit of Deviation for New and Diverted Public Right of Way

----- Combined Limit of Land to be Acquired or Used and Limit of Deviation for New and Diverted Public Right of Way ----- Overhead Power Line

Termination of Work

---- New / Diverted Overhead Power Line 👔 Commencement and Termination of Work

New / Improved Access

----- Limit of Land to be Acquired or Used ------ Parish Boundary and Community Council Area Boundary

----- Limit of Deviation for New and Diverted Public Right of Way

---- County / Borough / District Boundary

------ Centre Line of Surface Work

---- Limit of Deviation for Work

----- Centre Line of Tunnel or other Subsurface Work

| Change of la                   | nd use for gas main (Work No. 1/96)                                                                              |
|--------------------------------|------------------------------------------------------------------------------------------------------------------|
| •                              | nd use for gas main (Work No. 1/107)<br>d for removal of utility                                                 |
| Plot numbers                   | changed                                                                                                          |
|                                | d and change of land use for gas main (Work No. 1/96)                                                            |
|                                | d and change of land use for gas main (Work No. 1/107)<br>d and change of land use for gas main (Work No. 1/110) |
| Work No. 1/1                   |                                                                                                                  |
| Work No. 1/1                   |                                                                                                                  |
|                                | d for highway works on and adjacent to A556                                                                      |
| Plot numbers                   | changed<br>33A amended                                                                                           |
|                                | d for highway works on and adjacent to A556                                                                      |
|                                | d for vehicular restraint system establishment area on M56 Motorway Junction 8                                   |
|                                | d for groundwater recharge adjacent to Cherry Tree Lane                                                          |
| Additional lar<br>Plot numbers | d and change of land use for highway works (Work No. 1/134)                                                      |
|                                | d and change of land use for overhead line diversion and installation                                            |
| Plot numbers                   | •                                                                                                                |
| Greater M                      | anchester - Metropolitan Borough of Trafford                                                                     |
| Additional lar                 | d for overhead line installation                                                                                 |
| County of                      | Cheshire - Borough of Cheshire East                                                                              |
| Additional lar                 | d for overhead line installation                                                                                 |
|                                | d for road visibility splay adjacent to A56 Lymm Road                                                            |
| Lane                           | d for utility works on and adjacent to A56 Lymm Road, Halls Farm Lane, Park Lane and                             |
|                                | d and change of land use for overhead line diversion and installation on and adjacent to                         |
| Motorway                       |                                                                                                                  |
| Additional lar<br>Ashlev 21/1  | d for access to overhead line establishment area adjacent to Restricted Byway                                    |
| ,                              | d for removal of utility                                                                                         |
|                                | d for highway works on M56 Motorway                                                                              |
| •                              | nd use to divert footpath                                                                                        |
| Plot numbers<br>Additional lar | d for overhead line diversion and installation on and adjacent to M56 Motorway                                   |
|                                | d for highway works on M56 Motorway                                                                              |
| -                              | nd use to divert footpath                                                                                        |
|                                | d and change of land use for planting adjacent to Ashley Road                                                    |
|                                | d for overhead line diversion and installation<br>d for construction access on Footpath Ashley 6/1               |
| Work No. 1/1                   |                                                                                                                  |
|                                | d and change in land use for HS2 maintenance access and creation of bridleway                                    |
|                                | d for overhead line diversion and installation                                                                   |
| Plot numbers                   | d for drainage works adjacent to Mobberley Road and Mid Cheshire Line<br>changed                                 |
|                                | d for access to overhead line establishment area on and adjacent to Restricted Byway                             |
| Ashley 21/1                    |                                                                                                                  |
|                                | d for construction access on Footpath Ashley 6/1<br>d for highway works on M56 Motorway                          |
| Plot numbers                   |                                                                                                                  |
|                                | d for planting adjacent to Ashley Road                                                                           |
|                                | d and change of land use for temporary drainage on and adjacent to Sugar Brook                                   |
| Plot numbers                   | changed<br>nd use for highway works (Work No. 1/144)                                                             |
|                                | d for temporary drainage adjacent to Mobberley Road                                                              |
| Additional lar                 | d for overhead line installation                                                                                 |
|                                | d for construction of railway                                                                                    |
| Additional lar<br>Plot numbers | d for drainage works adjacent to Mid Cheshire Line<br>changed                                                    |
|                                | d for drainage works (Work No. 1/143)                                                                            |
|                                | nd use for highway works (Work No. 1/144)                                                                        |
|                                | d and change of land use for drainage works and planting                                                         |

- Commencement of Work
- ----- New Public Right of Way