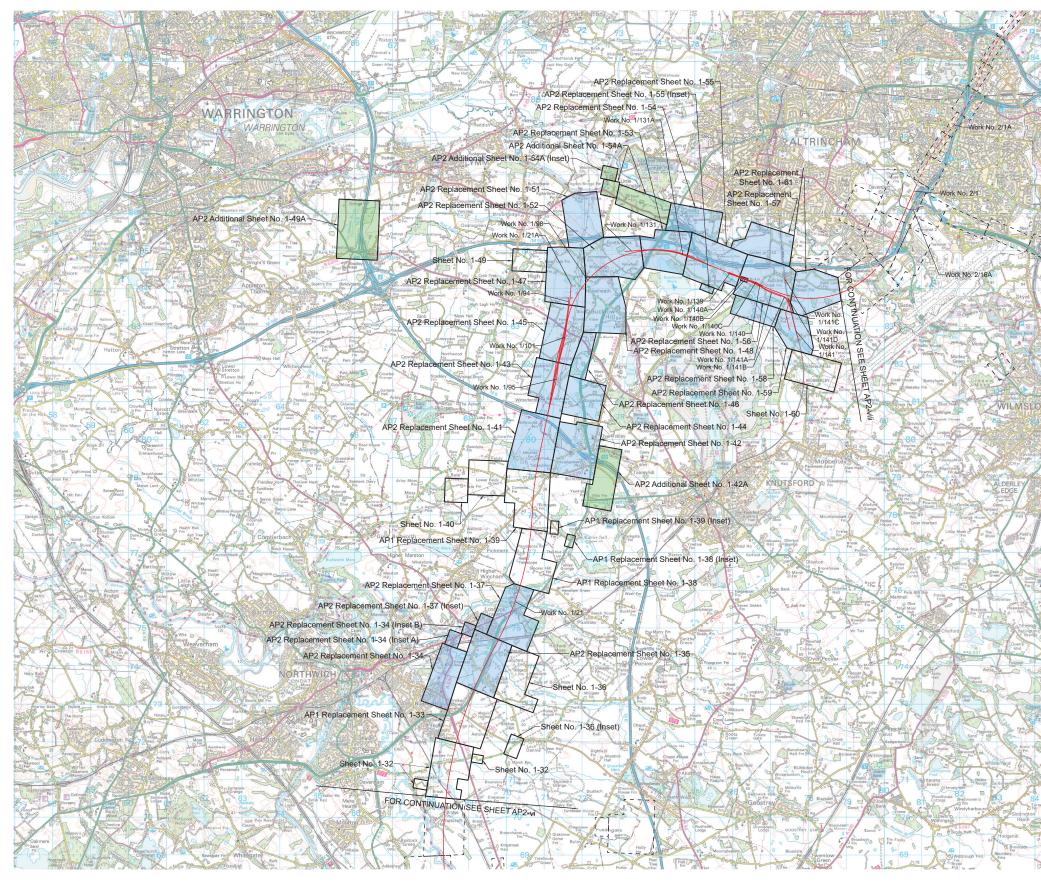

### High Speed Two (HS2) Ltd

Two Snowhill Snow Hill Queensway Birmingham

S3\_Plans (A3)

SCHEME DIAGRAM

This map is based upon Ordnance Survey material with the permission of Ordnance Survey on behalf of the controller of His Majestry's Stationery Office Crown copyright. Unauthorised reproduction infinges crown copyright and may lead to prosecution or civil proceedings (Ordnance Survey licence 100049190) IN PARLIAMENT - SESSION 2022-23

HIGH SPEED RAIL (CREWE – MANCHESTER) ADDITIONAL PROVISION 2

IN PARLIAMENT - SESSION 2022-23

HIGH SPEED RAIL (CREWE – MANCHESTER) ADDITIONAL PROVISION 2 KEY TO PLANS

---- Combined Limit of Deviation for Work and Limit of Deviation for New and Diverted Public Right of Way

Replacement / Additional Sheet Numbers