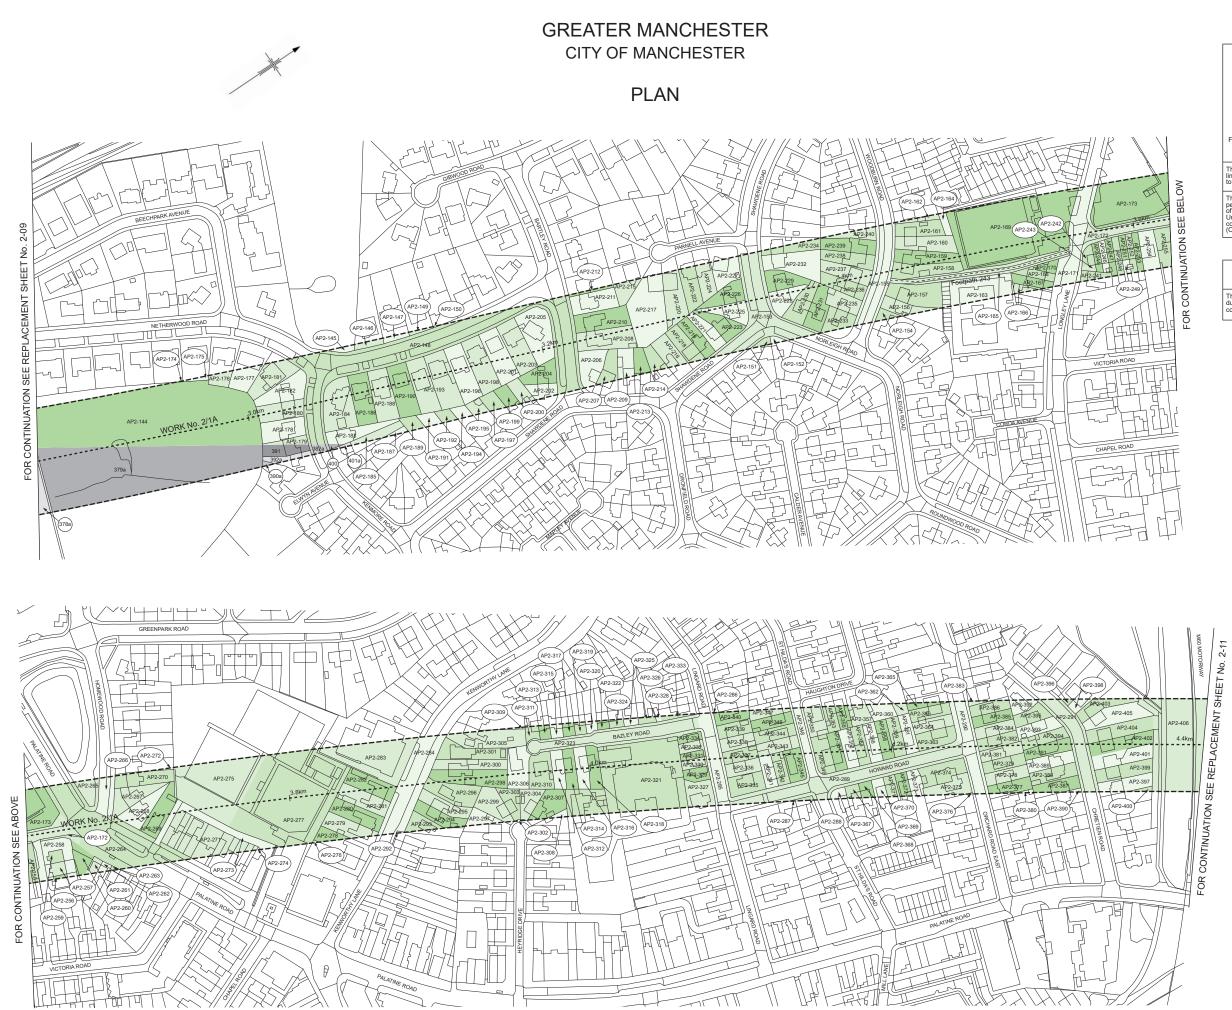

#### AP2 Plans and Sections Index

| AP2 Plans and Sections index                                                                                                                                                                                                                                                                                                                                                                                           | Replacement / Additional Sheet Numbers                                                                       |                        |  |
|------------------------------------------------------------------------------------------------------------------------------------------------------------------------------------------------------------------------------------------------------------------------------------------------------------------------------------------------------------------------------------------------------------------------|--------------------------------------------------------------------------------------------------------------|------------------------|--|
|                                                                                                                                                                                                                                                                                                                                                                                                                        | Plans                                                                                                        | Sections               |  |
| County of Cheshire - Borough of Cheshire East                                                                                                                                                                                                                                                                                                                                                                          |                                                                                                              |                        |  |
| Work No. 2/1 amended                                                                                                                                                                                                                                                                                                                                                                                                   | 2-01                                                                                                         | 4-01                   |  |
| Work No. 2/2 amended                                                                                                                                                                                                                                                                                                                                                                                                   | 2-01, 2-01A                                                                                                  | 4-01                   |  |
| Work No. 2/2A added                                                                                                                                                                                                                                                                                                                                                                                                    | 2-01A                                                                                                        | 4-03                   |  |
| Work No. 2/2B added                                                                                                                                                                                                                                                                                                                                                                                                    | 2-01A                                                                                                        | 4-03                   |  |
| Additional land and change of land use for highway works on and adjacent to M56 Motorway                                                                                                                                                                                                                                                                                                                               | 2-01, 2-01A                                                                                                  |                        |  |
| Work No. 2/2C added                                                                                                                                                                                                                                                                                                                                                                                                    | 2-01A                                                                                                        | 4-03                   |  |
| Additional land for junction improvement on and adjacent to Mobberley Road                                                                                                                                                                                                                                                                                                                                             | 2-01A                                                                                                        |                        |  |
| Additional land for junction improvement on and adjacent to A538 Altrincham Road<br>Additional land for overhead line diversion and installation adjacent to Mobberley Road                                                                                                                                                                                                                                            | 2-01A                                                                                                        |                        |  |
| Work No. 2/2D added                                                                                                                                                                                                                                                                                                                                                                                                    | 2-01A<br>2-01                                                                                                | 4-03                   |  |
| Work No. 2/2E added                                                                                                                                                                                                                                                                                                                                                                                                    | 2-01                                                                                                         | 4-03                   |  |
| Work No. 2/5A added                                                                                                                                                                                                                                                                                                                                                                                                    | 2-01, 2-01A                                                                                                  | 4-03A                  |  |
| Work No. 2/5B added                                                                                                                                                                                                                                                                                                                                                                                                    | 2-01, 2-01A                                                                                                  | 4-03B                  |  |
| Work No. 2/5C added                                                                                                                                                                                                                                                                                                                                                                                                    | 2-01, 2-01A                                                                                                  | 4-03B                  |  |
| Additional land for highway works on and adjacent to M56 Motorway                                                                                                                                                                                                                                                                                                                                                      | 2-01, 2-01A                                                                                                  |                        |  |
| Additional land for drainage works and planting adjacent to M56 Motorway<br>Additional land for drainage works and planting adjacent to River Bollin                                                                                                                                                                                                                                                                   | 2-01, 2-01A<br>2-01, 2-01A                                                                                   |                        |  |
| Additional land for realignment of footpath                                                                                                                                                                                                                                                                                                                                                                            | 2-01                                                                                                         |                        |  |
| Additional land for overhead line diversion and installation adjacent to Footpath Ashley 15/1                                                                                                                                                                                                                                                                                                                          | 2-01                                                                                                         |                        |  |
| Plot numbers changed                                                                                                                                                                                                                                                                                                                                                                                                   | 2-01                                                                                                         |                        |  |
| Greater Manchester - City of Manchester                                                                                                                                                                                                                                                                                                                                                                                |                                                                                                              |                        |  |
| Work No. 2/1 amended                                                                                                                                                                                                                                                                                                                                                                                                   | 2-01, 2-02, 2-04                                                                                             | 4-01, 4-02             |  |
| Work No. 2/5A added                                                                                                                                                                                                                                                                                                                                                                                                    | 2-01, 2-02                                                                                                   | 4-03A                  |  |
| Work No. 2/5B added                                                                                                                                                                                                                                                                                                                                                                                                    | 2-01                                                                                                         | 4-03B                  |  |
| Work No. 2/5C added                                                                                                                                                                                                                                                                                                                                                                                                    | 2-01                                                                                                         | 4-03B                  |  |
| Work No. 2/5D added<br>Work No. 2/5E added                                                                                                                                                                                                                                                                                                                                                                             | 2-01<br>2-01, 2-02                                                                                           | 4-03C<br>4-03C         |  |
| Additional land and change in land use for highway works on and adjacent to M56 Motorway                                                                                                                                                                                                                                                                                                                               | 2-01                                                                                                         | 4-030                  |  |
| Additional land and change in land use for drainage works and planting adjacent to M56 Motorway                                                                                                                                                                                                                                                                                                                        | 2-01                                                                                                         |                        |  |
| Additional land for realignment of footpath                                                                                                                                                                                                                                                                                                                                                                            | 2-01                                                                                                         |                        |  |
| Commencement of tunnel added                                                                                                                                                                                                                                                                                                                                                                                           | 2-01                                                                                                         |                        |  |
| Plot numbers changed                                                                                                                                                                                                                                                                                                                                                                                                   | 2-01                                                                                                         |                        |  |
| Work No. 2/5I added                                                                                                                                                                                                                                                                                                                                                                                                    | 2-02                                                                                                         | 4-03D                  |  |
| Work No. 2/5J added<br>Work No. 2/5K added                                                                                                                                                                                                                                                                                                                                                                             | 2-02<br>2-01, 2-02, 2-03                                                                                     | 4-03D<br>4-03E         |  |
| Additional land and change in land use for highway works on and adjacent to M56 Motorway and                                                                                                                                                                                                                                                                                                                           |                                                                                                              | 4-03L                  |  |
| A538 Wilmslow Road                                                                                                                                                                                                                                                                                                                                                                                                     | 2-02, 2-03                                                                                                   |                        |  |
| Additional land and change in land use for drainage works and planting                                                                                                                                                                                                                                                                                                                                                 | 2-02, 2-03                                                                                                   |                        |  |
| Additional land and change in land use to divert footpaths                                                                                                                                                                                                                                                                                                                                                             | 2-02, 2-03                                                                                                   |                        |  |
| Plot numbers changed                                                                                                                                                                                                                                                                                                                                                                                                   | 2-02, 2-03                                                                                                   | 4.005                  |  |
| Work No. 2/6D added<br>Work No. 2/6E added                                                                                                                                                                                                                                                                                                                                                                             | 2-01<br>2-01                                                                                                 | 4-03E<br>4-03E         |  |
| Work No. 2/6E added                                                                                                                                                                                                                                                                                                                                                                                                    | 2-01                                                                                                         | 4-03E                  |  |
| Work No. 2/6G added                                                                                                                                                                                                                                                                                                                                                                                                    | 2-01                                                                                                         | 4-03E                  |  |
| Additional land for highway works and planting adjacent to M56 Motorway                                                                                                                                                                                                                                                                                                                                                | 2-01                                                                                                         |                        |  |
| Additional land and change in land use for highway works and drainage works adjacent to                                                                                                                                                                                                                                                                                                                                | 2-01                                                                                                         |                        |  |
| Sunbank Lane                                                                                                                                                                                                                                                                                                                                                                                                           |                                                                                                              |                        |  |
| Additional land for planting and drainage works                                                                                                                                                                                                                                                                                                                                                                        | 2-01                                                                                                         |                        |  |
| Change of land use to divert footpath<br>Plot numbers changed                                                                                                                                                                                                                                                                                                                                                          | 2-01<br>2-01                                                                                                 |                        |  |
| Work No. 2/9H amended                                                                                                                                                                                                                                                                                                                                                                                                  | 2-01, 2-02                                                                                                   | 4-05                   |  |
| Work No. 2/9I added                                                                                                                                                                                                                                                                                                                                                                                                    | 2-03                                                                                                         | 4-04                   |  |
| Work No. 2/9J added                                                                                                                                                                                                                                                                                                                                                                                                    | 2-03                                                                                                         | 4-04                   |  |
| Work No. 2/9K added                                                                                                                                                                                                                                                                                                                                                                                                    | 2-03                                                                                                         | 4-04                   |  |
| Work No. 2/9L added                                                                                                                                                                                                                                                                                                                                                                                                    | 2-02, 2-03                                                                                                   | 4-04                   |  |
| Work No. 2/9M added                                                                                                                                                                                                                                                                                                                                                                                                    | 2-02                                                                                                         | 4-05                   |  |
| Additional land for junction improvement on and adjacent to Avro Way<br>Additional land for the provision of hotel access                                                                                                                                                                                                                                                                                              | 2-03<br>2-03                                                                                                 |                        |  |
| Additional land and change of use for highway works on and adjacent to Runger Lane                                                                                                                                                                                                                                                                                                                                     | 2-03                                                                                                         |                        |  |
| Plot numbers changed                                                                                                                                                                                                                                                                                                                                                                                                   | 2-03                                                                                                         |                        |  |
| Additional land for highways works on M56 Motorway                                                                                                                                                                                                                                                                                                                                                                     | 2-04                                                                                                         |                        |  |
| Work No. 2/16A added                                                                                                                                                                                                                                                                                                                                                                                                   | 2-04, 2-05                                                                                                   | 4-06A                  |  |
| Additional land on and adjacent to M56 Motorway, Runger Lane and Thorley Lane to establish                                                                                                                                                                                                                                                                                                                             | 2-04, 2-05                                                                                                   |                        |  |
| tramroad connection with Manchester Airport High Speed Station                                                                                                                                                                                                                                                                                                                                                         |                                                                                                              |                        |  |
|                                                                                                                                                                                                                                                                                                                                                                                                                        | 2 04 2 05                                                                                                    |                        |  |
| Additional land for planting adjacent to M56 Motorway Junction 5 Onslip                                                                                                                                                                                                                                                                                                                                                | 2-04, 2-05<br>2-04, 2-05                                                                                     | 1-05                   |  |
| Additional land for planting adjacent to M56 Motorway Junction 5 Onslip<br>Work No. 2/18 amended                                                                                                                                                                                                                                                                                                                       | 2-04, 2-05                                                                                                   | 4-05<br>4-05A          |  |
| Additional land for planting adjacent to M56 Motorway Junction 5 Onslip                                                                                                                                                                                                                                                                                                                                                |                                                                                                              | 4-05<br>4-05A<br>4-05A |  |
| Additional land for planting adjacent to M56 Motorway Junction 5 Onslip<br>Work No. 2/18 amended<br>Work No. 2/18F added                                                                                                                                                                                                                                                                                               | 2-04, 2-05<br>2-04, 2-05                                                                                     | 4-05A                  |  |
| Additional land for planting adjacent to M56 Motorway Junction 5 Onslip<br>Work No. 2/18 amended<br>Work No. 2/18F added<br>Work No. 2/18G added                                                                                                                                                                                                                                                                       | 2-04, 2-05<br>2-04, 2-05<br>2-04, 2-05                                                                       | 4-05A                  |  |
| Additional land for planting adjacent to M56 Motorway Junction 5 Onslip<br>Work No. 2/18 amended<br>Work No. 2/18F added<br>Work No. 2/18G added<br>Additional land for junction improvement on and adjacent to Thorley Lane<br>Additional land for junction improvement on and adjacent to Runger Lane<br>Additional land for earthwork rentention works and planting adjacent to Runger Lane                         | 2-04, 2-05<br>2-04, 2-05<br>2-04, 2-05<br>2-04, 2-05<br>2-04, 2-05<br>2-04, 2-05<br>2-04, 2-05               | 4-05A                  |  |
| Additional land for planting adjacent to M56 Motorway Junction 5 Onslip<br>Work No. 2/18 amended<br>Work No. 2/18F added<br>Work No. 2/18G added<br>Additional land for junction improvement on and adjacent to Thorley Lane<br>Additional land for junction improvement on and adjacent to Runger Lane<br>Additional land for earthwork rentention works and planting adjacent to Runger Lane<br>Plot numbers changed | 2-04, 2-05<br>2-04, 2-05<br>2-04, 2-05<br>2-04, 2-05<br>2-04, 2-05<br>2-04, 2-05<br>2-04, 2-05<br>2-04, 2-05 | 4-05A                  |  |
| Additional land for planting adjacent to M56 Motorway Junction 5 Onslip<br>Work No. 2/18 amended<br>Work No. 2/18F added<br>Work No. 2/18G added<br>Additional land for junction improvement on and adjacent to Thorley Lane<br>Additional land for junction improvement on and adjacent to Runger Lane<br>Additional land for earthwork rentention works and planting adjacent to Runger Lane                         | 2-04, 2-05<br>2-04, 2-05<br>2-04, 2-05<br>2-04, 2-05<br>2-04, 2-05<br>2-04, 2-05<br>2-04, 2-05               | 4-05A                  |  |