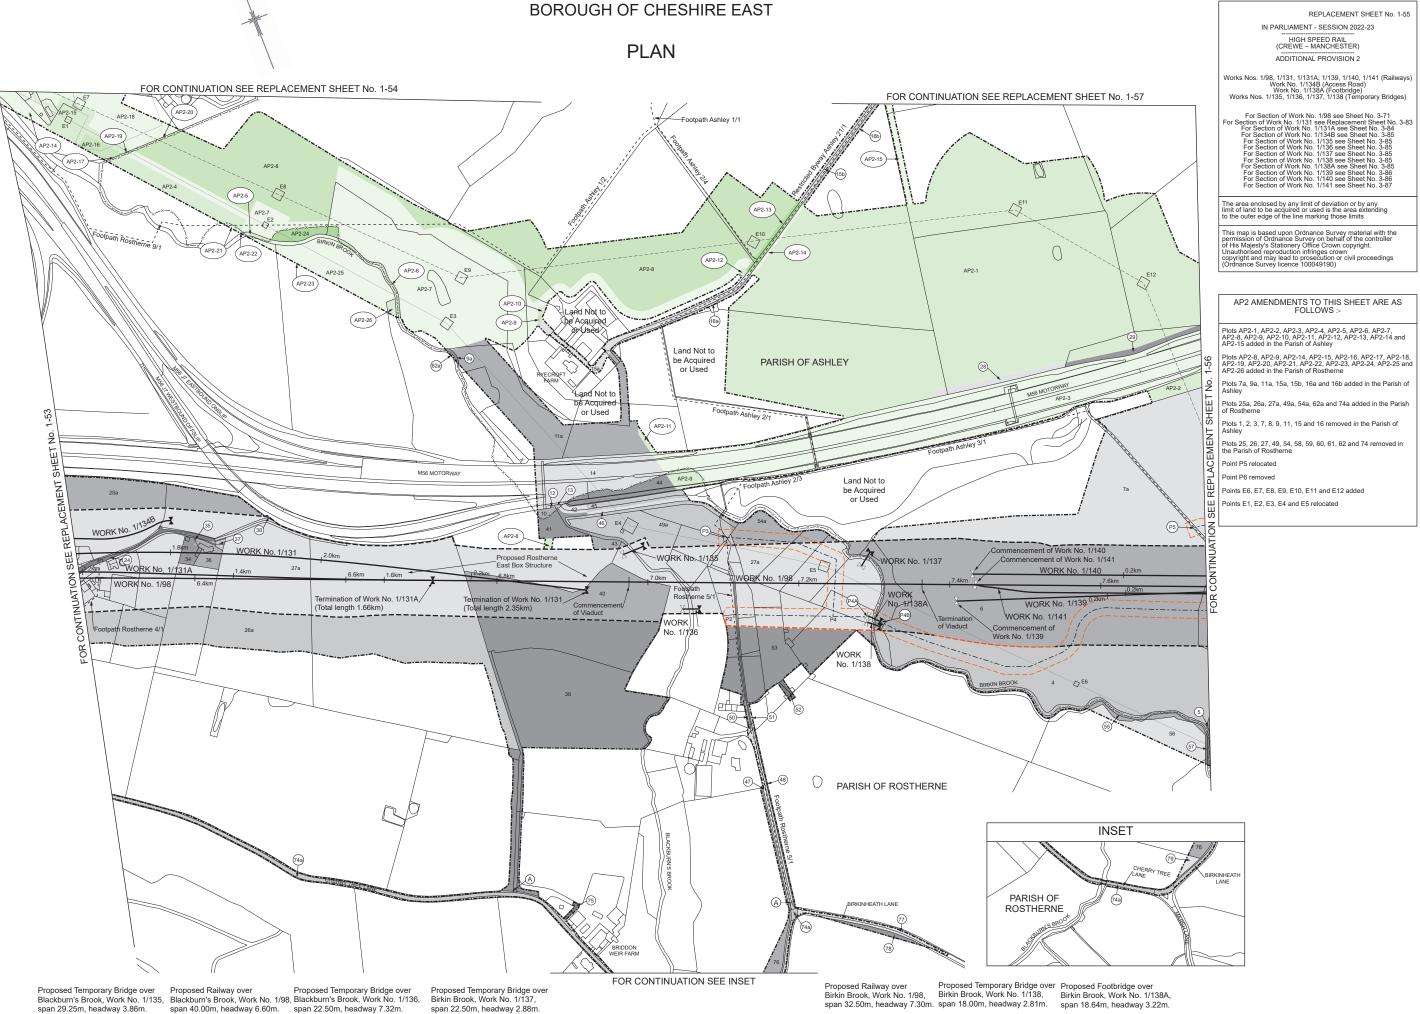

HIGH SPEED RAIL (CREWE – MANCHESTER) ADDITIONAL PROVISION 2

IN PARLIAMENT - SESSION 2022-23

HIGH SPEED RAIL (CREWE – MANCHESTER) ADDITIONAL PROVISION 2 KEY TO PLANS

---- Combined Limit of Deviation for Work and Limit of Deviation for New and Diverted Public Right of Way

----- Combined Limit of Land to be Acquired or Used and Limit of Deviation for New and Diverted Public Right of Way ----- Overhead Power Line

Termination of Work

---- New / Diverted Overhead Power Line 👔 Commencement and Termination of Work

New / Improved Access

----- Limit of Land to be Acquired or Used ------ Parish Boundary and Community Council Area Boundary

----- Limit of Deviation for New and Diverted Public Right of Way

---- County / Borough / District Boundary

------ Centre Line of Surface Work

---- Limit of Deviation for Work

----- Centre Line of Tunnel or other Subsurface Work

| Change of la                   | nd use for gas main (Work No. 1/96)                                                                              |
|--------------------------------|------------------------------------------------------------------------------------------------------------------|
| •                              | nd use for gas main (Work No. 1/107)<br>d for removal of utility                                                 |
| Plot numbers                   | changed                                                                                                          |
|                                | d and change of land use for gas main (Work No. 1/96)                                                            |
|                                | d and change of land use for gas main (Work No. 1/107)<br>d and change of land use for gas main (Work No. 1/110) |
| Work No. 1/1                   |                                                                                                                  |
| Work No. 1/1                   |                                                                                                                  |
|                                | d for highway works on and adjacent to A556                                                                      |
| Plot numbers                   | changed<br>33A amended                                                                                           |
|                                | d for highway works on and adjacent to A556                                                                      |
|                                | d for vehicular restraint system establishment area on M56 Motorway Junction 8                                   |
|                                | d for groundwater recharge adjacent to Cherry Tree Lane                                                          |
| Additional lar<br>Plot numbers | d and change of land use for highway works (Work No. 1/134)                                                      |
|                                | d and change of land use for overhead line diversion and installation                                            |
| Plot numbers                   | •                                                                                                                |
| Greater M                      | anchester - Metropolitan Borough of Trafford                                                                     |
| Additional lar                 | d for overhead line installation                                                                                 |
| County of                      | Cheshire - Borough of Cheshire East                                                                              |
| Additional lar                 | d for overhead line installation                                                                                 |
|                                | d for road visibility splay adjacent to A56 Lymm Road                                                            |
| Lane                           | d for utility works on and adjacent to A56 Lymm Road, Halls Farm Lane, Park Lane and                             |
|                                | d and change of land use for overhead line diversion and installation on and adjacent to                         |
| Motorway                       |                                                                                                                  |
| Additional lar<br>Ashlev 21/1  | d for access to overhead line establishment area adjacent to Restricted Byway                                    |
| ,                              | d for removal of utility                                                                                         |
|                                | d for highway works on M56 Motorway                                                                              |
| •                              | nd use to divert footpath                                                                                        |
| Plot numbers<br>Additional lar | d for overhead line diversion and installation on and adjacent to M56 Motorway                                   |
|                                | d for highway works on M56 Motorway                                                                              |
| -                              | nd use to divert footpath                                                                                        |
|                                | d and change of land use for planting adjacent to Ashley Road                                                    |
|                                | d for overhead line diversion and installation<br>d for construction access on Footpath Ashley 6/1               |
| Work No. 1/1                   |                                                                                                                  |
|                                | d and change in land use for HS2 maintenance access and creation of bridleway                                    |
|                                | d for overhead line diversion and installation                                                                   |
| Plot numbers                   | d for drainage works adjacent to Mobberley Road and Mid Cheshire Line<br>changed                                 |
|                                | d for access to overhead line establishment area on and adjacent to Restricted Byway                             |
| Ashley 21/1                    |                                                                                                                  |
|                                | d for construction access on Footpath Ashley 6/1<br>d for highway works on M56 Motorway                          |
| Plot numbers                   |                                                                                                                  |
|                                | d for planting adjacent to Ashley Road                                                                           |
|                                | d and change of land use for temporary drainage on and adjacent to Sugar Brook                                   |
| Plot numbers                   | changed<br>nd use for highway works (Work No. 1/144)                                                             |
|                                | d for temporary drainage adjacent to Mobberley Road                                                              |
| Additional lar                 | d for overhead line installation                                                                                 |
|                                | d for construction of railway                                                                                    |
| Additional lar<br>Plot numbers | d for drainage works adjacent to Mid Cheshire Line<br>changed                                                    |
|                                | d for drainage works (Work No. 1/143)                                                                            |
|                                | nd use for highway works (Work No. 1/144)                                                                        |
|                                | d and change of land use for drainage works and planting                                                         |

- Commencement of Work
- ----- New Public Right of Way