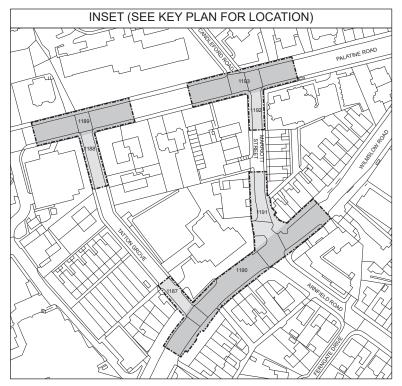

HIGH SPEED RAIL (CREWE – MANCHESTER) ADDITIONAL PROVISION 2

IN PARLIAMENT - SESSION 2022-23

HIGH SPEED RAIL (CREWE – MANCHESTER) ADDITIONAL PROVISION 2 KEY TO PLANS

---- Combined Limit of Deviation for Work and Limit of Deviation for New and Diverted Public Right of Way

----- Combined Limit of Land to be Acquired or Used and Limit of Deviation for New and Diverted Public Right of Way ----- Overhead Power Line

Termination of Work

---- New / Diverted Overhead Power Line 👔 Commencement and Termination of Work

New / Improved Access

----- Limit of Land to be Acquired or Used ------ Parish Boundary and Community Council Area Boundary

----- Limit of Deviation for New and Diverted Public Right of Way

---- County / Borough / District Boundary

- Commencement of Work
- ----- New Public Right of Way