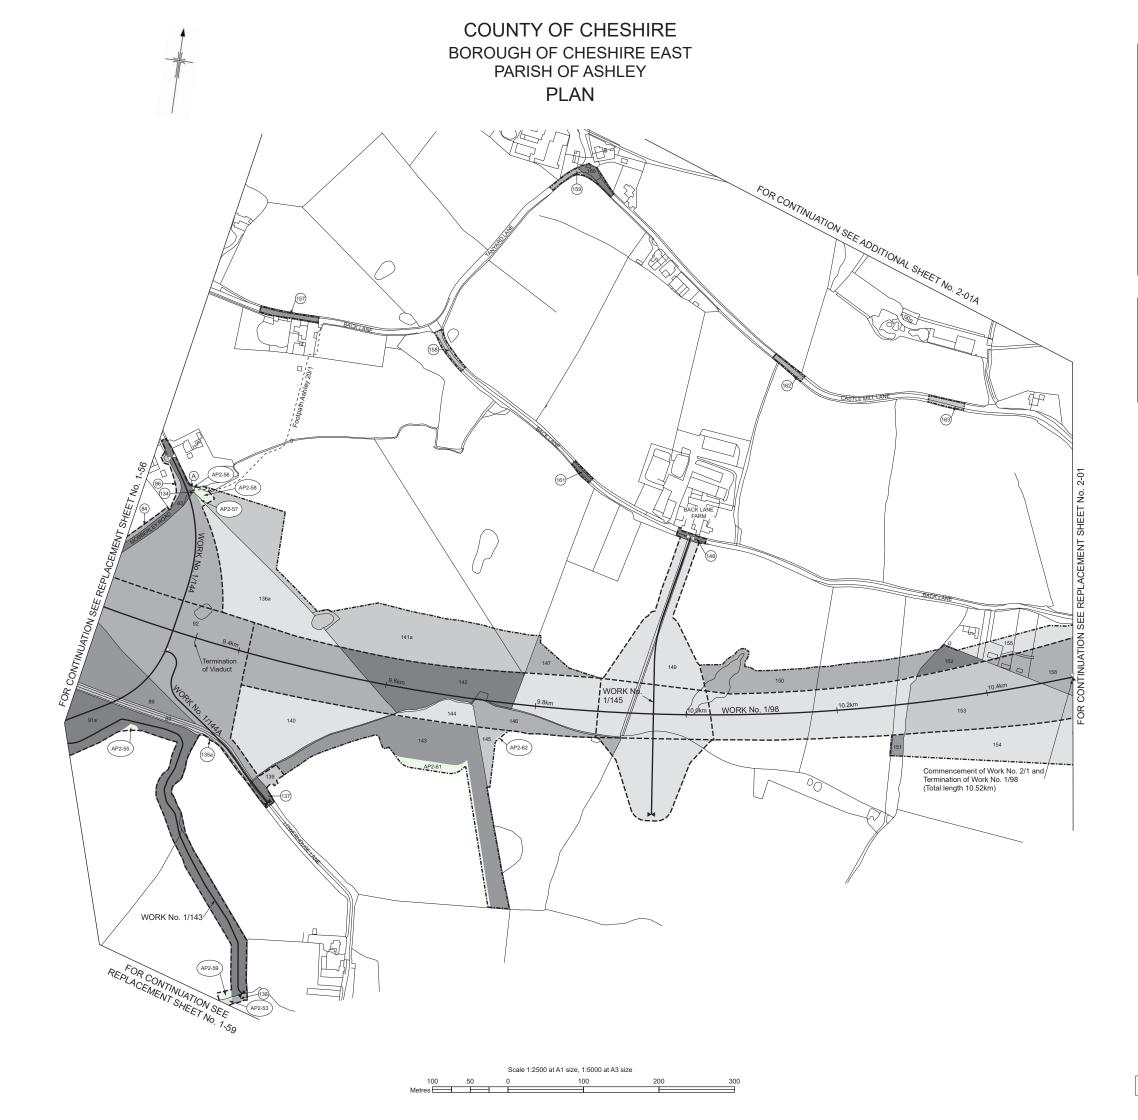

#### KEY TO PLANS

---- Combined Limit of Deviation for Work and Limit of Deviation for New and Diverted Public Right of Way

----- Combined Limit of Land to be Acquired or Used and Limit of Deviation for New and Diverted Public Right of Way ----- Overhead Power Line ---- County / Borough / District Boundary

Termination of Work

---- New / Diverted Overhead Power Line 👔 Commencement and Termination of Work

New / Improved Access

----- Limit of Land to be Acquired or Used ------ Parish Boundary and Community Council Area Boundary

----- Limit of Deviation for New and Diverted Public Right of Way

#### AP2 Plans and Sections Index

| AP2 Plans and Sections index                                                                                                                                                                                                                                                                                                                                                                                           | Replacement / Additional Sheet Numbers                                                                       |                        |  |
|------------------------------------------------------------------------------------------------------------------------------------------------------------------------------------------------------------------------------------------------------------------------------------------------------------------------------------------------------------------------------------------------------------------------|--------------------------------------------------------------------------------------------------------------|------------------------|--|
|                                                                                                                                                                                                                                                                                                                                                                                                                        | Plans                                                                                                        | Sections               |  |
| County of Cheshire - Borough of Cheshire East                                                                                                                                                                                                                                                                                                                                                                          |                                                                                                              |                        |  |
| Work No. 2/1 amended                                                                                                                                                                                                                                                                                                                                                                                                   | 2-01                                                                                                         | 4-01                   |  |
| Work No. 2/2 amended                                                                                                                                                                                                                                                                                                                                                                                                   | 2-01, 2-01A                                                                                                  | 4-01                   |  |
| Work No. 2/2A added                                                                                                                                                                                                                                                                                                                                                                                                    | 2-01A                                                                                                        | 4-03                   |  |
| Work No. 2/2B added                                                                                                                                                                                                                                                                                                                                                                                                    | 2-01A                                                                                                        | 4-03                   |  |
| Additional land and change of land use for highway works on and adjacent to M56 Motorway                                                                                                                                                                                                                                                                                                                               | 2-01, 2-01A                                                                                                  |                        |  |
| Work No. 2/2C added                                                                                                                                                                                                                                                                                                                                                                                                    | 2-01A                                                                                                        | 4-03                   |  |
| Additional land for junction improvement on and adjacent to Mobberley Road                                                                                                                                                                                                                                                                                                                                             | 2-01A                                                                                                        |                        |  |
| Additional land for junction improvement on and adjacent to A538 Altrincham Road<br>Additional land for overhead line diversion and installation adjacent to Mobberley Road                                                                                                                                                                                                                                            | 2-01A                                                                                                        |                        |  |
| Work No. 2/2D added                                                                                                                                                                                                                                                                                                                                                                                                    | 2-01A<br>2-01                                                                                                | 4-03                   |  |
| Work No. 2/2E added                                                                                                                                                                                                                                                                                                                                                                                                    | 2-01                                                                                                         | 4-03                   |  |
| Work No. 2/5A added                                                                                                                                                                                                                                                                                                                                                                                                    | 2-01, 2-01A                                                                                                  | 4-03A                  |  |
| Work No. 2/5B added                                                                                                                                                                                                                                                                                                                                                                                                    | 2-01, 2-01A                                                                                                  | 4-03B                  |  |
| Work No. 2/5C added                                                                                                                                                                                                                                                                                                                                                                                                    | 2-01, 2-01A                                                                                                  | 4-03B                  |  |
| Additional land for highway works on and adjacent to M56 Motorway                                                                                                                                                                                                                                                                                                                                                      | 2-01, 2-01A                                                                                                  |                        |  |
| Additional land for drainage works and planting adjacent to M56 Motorway<br>Additional land for drainage works and planting adjacent to River Bollin                                                                                                                                                                                                                                                                   | 2-01, 2-01A<br>2-01, 2-01A                                                                                   |                        |  |
| Additional land for realignment of footpath                                                                                                                                                                                                                                                                                                                                                                            | 2-01                                                                                                         |                        |  |
| Additional land for overhead line diversion and installation adjacent to Footpath Ashley 15/1                                                                                                                                                                                                                                                                                                                          | 2-01                                                                                                         |                        |  |
| Plot numbers changed                                                                                                                                                                                                                                                                                                                                                                                                   | 2-01                                                                                                         |                        |  |
| Greater Manchester - City of Manchester                                                                                                                                                                                                                                                                                                                                                                                |                                                                                                              |                        |  |
| Work No. 2/1 amended                                                                                                                                                                                                                                                                                                                                                                                                   | 2-01, 2-02, 2-04                                                                                             | 4-01, 4-02             |  |
| Work No. 2/5A added                                                                                                                                                                                                                                                                                                                                                                                                    | 2-01, 2-02                                                                                                   | 4-03A                  |  |
| Work No. 2/5B added                                                                                                                                                                                                                                                                                                                                                                                                    | 2-01                                                                                                         | 4-03B                  |  |
| Work No. 2/5C added                                                                                                                                                                                                                                                                                                                                                                                                    | 2-01                                                                                                         | 4-03B                  |  |
| Work No. 2/5D added<br>Work No. 2/5E added                                                                                                                                                                                                                                                                                                                                                                             | 2-01<br>2-01, 2-02                                                                                           | 4-03C<br>4-03C         |  |
| Additional land and change in land use for highway works on and adjacent to M56 Motorway                                                                                                                                                                                                                                                                                                                               | 2-01                                                                                                         | 4-030                  |  |
| Additional land and change in land use for drainage works and planting adjacent to M56 Motorway                                                                                                                                                                                                                                                                                                                        | 2-01                                                                                                         |                        |  |
| Additional land for realignment of footpath                                                                                                                                                                                                                                                                                                                                                                            | 2-01                                                                                                         |                        |  |
| Commencement of tunnel added                                                                                                                                                                                                                                                                                                                                                                                           | 2-01                                                                                                         |                        |  |
| Plot numbers changed                                                                                                                                                                                                                                                                                                                                                                                                   | 2-01                                                                                                         |                        |  |
| Work No. 2/5I added                                                                                                                                                                                                                                                                                                                                                                                                    | 2-02                                                                                                         | 4-03D                  |  |
| Work No. 2/5J added<br>Work No. 2/5K added                                                                                                                                                                                                                                                                                                                                                                             | 2-02<br>2-01, 2-02, 2-03                                                                                     | 4-03D<br>4-03E         |  |
| Additional land and change in land use for highway works on and adjacent to M56 Motorway and                                                                                                                                                                                                                                                                                                                           |                                                                                                              | 4-03L                  |  |
| A538 Wilmslow Road                                                                                                                                                                                                                                                                                                                                                                                                     | 2-02, 2-03                                                                                                   |                        |  |
| Additional land and change in land use for drainage works and planting                                                                                                                                                                                                                                                                                                                                                 | 2-02, 2-03                                                                                                   |                        |  |
| Additional land and change in land use to divert footpaths                                                                                                                                                                                                                                                                                                                                                             | 2-02, 2-03                                                                                                   |                        |  |
| Plot numbers changed                                                                                                                                                                                                                                                                                                                                                                                                   | 2-02, 2-03                                                                                                   | 4.005                  |  |
| Work No. 2/6D added<br>Work No. 2/6E added                                                                                                                                                                                                                                                                                                                                                                             | 2-01<br>2-01                                                                                                 | 4-03E<br>4-03E         |  |
| Work No. 2/6E added                                                                                                                                                                                                                                                                                                                                                                                                    | 2-01                                                                                                         | 4-03E                  |  |
| Work No. 2/6G added                                                                                                                                                                                                                                                                                                                                                                                                    | 2-01                                                                                                         | 4-03E                  |  |
| Additional land for highway works and planting adjacent to M56 Motorway                                                                                                                                                                                                                                                                                                                                                | 2-01                                                                                                         |                        |  |
| Additional land and change in land use for highway works and drainage works adjacent to                                                                                                                                                                                                                                                                                                                                | 2-01                                                                                                         |                        |  |
| Sunbank Lane                                                                                                                                                                                                                                                                                                                                                                                                           |                                                                                                              |                        |  |
| Additional land for planting and drainage works                                                                                                                                                                                                                                                                                                                                                                        | 2-01                                                                                                         |                        |  |
| Change of land use to divert footpath<br>Plot numbers changed                                                                                                                                                                                                                                                                                                                                                          | 2-01<br>2-01                                                                                                 |                        |  |
| Work No. 2/9H amended                                                                                                                                                                                                                                                                                                                                                                                                  | 2-01, 2-02                                                                                                   | 4-05                   |  |
| Work No. 2/9I added                                                                                                                                                                                                                                                                                                                                                                                                    | 2-03                                                                                                         | 4-04                   |  |
| Work No. 2/9J added                                                                                                                                                                                                                                                                                                                                                                                                    | 2-03                                                                                                         | 4-04                   |  |
| Work No. 2/9K added                                                                                                                                                                                                                                                                                                                                                                                                    | 2-03                                                                                                         | 4-04                   |  |
| Work No. 2/9L added                                                                                                                                                                                                                                                                                                                                                                                                    | 2-02, 2-03                                                                                                   | 4-04                   |  |
| Work No. 2/9M added                                                                                                                                                                                                                                                                                                                                                                                                    | 2-02                                                                                                         | 4-05                   |  |
| Additional land for junction improvement on and adjacent to Avro Way<br>Additional land for the provision of hotel access                                                                                                                                                                                                                                                                                              | 2-03<br>2-03                                                                                                 |                        |  |
| Additional land and change of use for highway works on and adjacent to Runger Lane                                                                                                                                                                                                                                                                                                                                     | 2-03                                                                                                         |                        |  |
| Plot numbers changed                                                                                                                                                                                                                                                                                                                                                                                                   | 2-03                                                                                                         |                        |  |
| Additional land for highways works on M56 Motorway                                                                                                                                                                                                                                                                                                                                                                     | 2-04                                                                                                         |                        |  |
| Work No. 2/16A added                                                                                                                                                                                                                                                                                                                                                                                                   | 2-04, 2-05                                                                                                   | 4-06A                  |  |
| Additional land on and adjacent to M56 Motorway, Runger Lane and Thorley Lane to establish                                                                                                                                                                                                                                                                                                                             | 2-04, 2-05                                                                                                   |                        |  |
| tramroad connection with Manchester Airport High Speed Station                                                                                                                                                                                                                                                                                                                                                         |                                                                                                              |                        |  |
|                                                                                                                                                                                                                                                                                                                                                                                                                        | 2 04 2 05                                                                                                    |                        |  |
| Additional land for planting adjacent to M56 Motorway Junction 5 Onslip                                                                                                                                                                                                                                                                                                                                                | 2-04, 2-05<br>2-04, 2-05                                                                                     | 1-05                   |  |
| Additional land for planting adjacent to M56 Motorway Junction 5 Onslip<br>Work No. 2/18 amended                                                                                                                                                                                                                                                                                                                       | 2-04, 2-05                                                                                                   | 4-05<br>4-05A          |  |
| Additional land for planting adjacent to M56 Motorway Junction 5 Onslip                                                                                                                                                                                                                                                                                                                                                |                                                                                                              | 4-05<br>4-05A<br>4-05A |  |
| Additional land for planting adjacent to M56 Motorway Junction 5 Onslip<br>Work No. 2/18 amended<br>Work No. 2/18F added                                                                                                                                                                                                                                                                                               | 2-04, 2-05<br>2-04, 2-05                                                                                     | 4-05A                  |  |
| Additional land for planting adjacent to M56 Motorway Junction 5 Onslip<br>Work No. 2/18 amended<br>Work No. 2/18F added<br>Work No. 2/18G added                                                                                                                                                                                                                                                                       | 2-04, 2-05<br>2-04, 2-05<br>2-04, 2-05                                                                       | 4-05A                  |  |
| Additional land for planting adjacent to M56 Motorway Junction 5 Onslip<br>Work No. 2/18 amended<br>Work No. 2/18F added<br>Work No. 2/18G added<br>Additional land for junction improvement on and adjacent to Thorley Lane<br>Additional land for junction improvement on and adjacent to Runger Lane<br>Additional land for earthwork rentention works and planting adjacent to Runger Lane                         | 2-04, 2-05<br>2-04, 2-05<br>2-04, 2-05<br>2-04, 2-05<br>2-04, 2-05<br>2-04, 2-05<br>2-04, 2-05               | 4-05A                  |  |
| Additional land for planting adjacent to M56 Motorway Junction 5 Onslip<br>Work No. 2/18 amended<br>Work No. 2/18F added<br>Work No. 2/18G added<br>Additional land for junction improvement on and adjacent to Thorley Lane<br>Additional land for junction improvement on and adjacent to Runger Lane<br>Additional land for earthwork rentention works and planting adjacent to Runger Lane<br>Plot numbers changed | 2-04, 2-05<br>2-04, 2-05<br>2-04, 2-05<br>2-04, 2-05<br>2-04, 2-05<br>2-04, 2-05<br>2-04, 2-05<br>2-04, 2-05 | 4-05A                  |  |
| Additional land for planting adjacent to M56 Motorway Junction 5 Onslip<br>Work No. 2/18 amended<br>Work No. 2/18F added<br>Work No. 2/18G added<br>Additional land for junction improvement on and adjacent to Thorley Lane<br>Additional land for junction improvement on and adjacent to Runger Lane<br>Additional land for earthwork rentention works and planting adjacent to Runger Lane                         | 2-04, 2-05<br>2-04, 2-05<br>2-04, 2-05<br>2-04, 2-05<br>2-04, 2-05<br>2-04, 2-05<br>2-04, 2-05               | 4-05A                  |  |