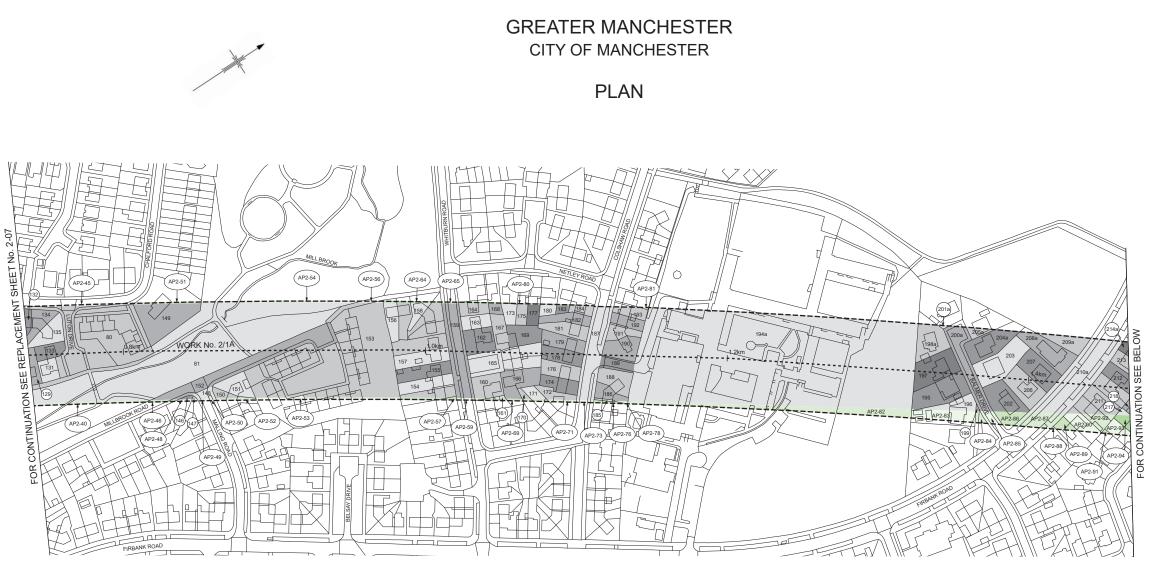

HIGH SPEED RAIL (CREWE – MANCHESTER) ADDITIONAL PROVISION 2

IN PARLIAMENT - SESSION 2022-23

HIGH SPEED RAIL (CREWE – MANCHESTER) ADDITIONAL PROVISION 2 KEY TO PLANS

---- Combined Limit of Deviation for Work and Limit of Deviation for New and Diverted Public Right of Way

----- Combined Limit of Land to be Acquired or Used and Limit of Deviation for New and Diverted Public Right of Way ----- Overhead Power Line

Termination of Work

---- New / Diverted Overhead Power Line 👔 Commencement and Termination of Work

New / Improved Access

----- Limit of Land to be Acquired or Used ------ Parish Boundary and Community Council Area Boundary

----- Limit of Deviation for New and Diverted Public Right of Way

---- County / Borough / District Boundary