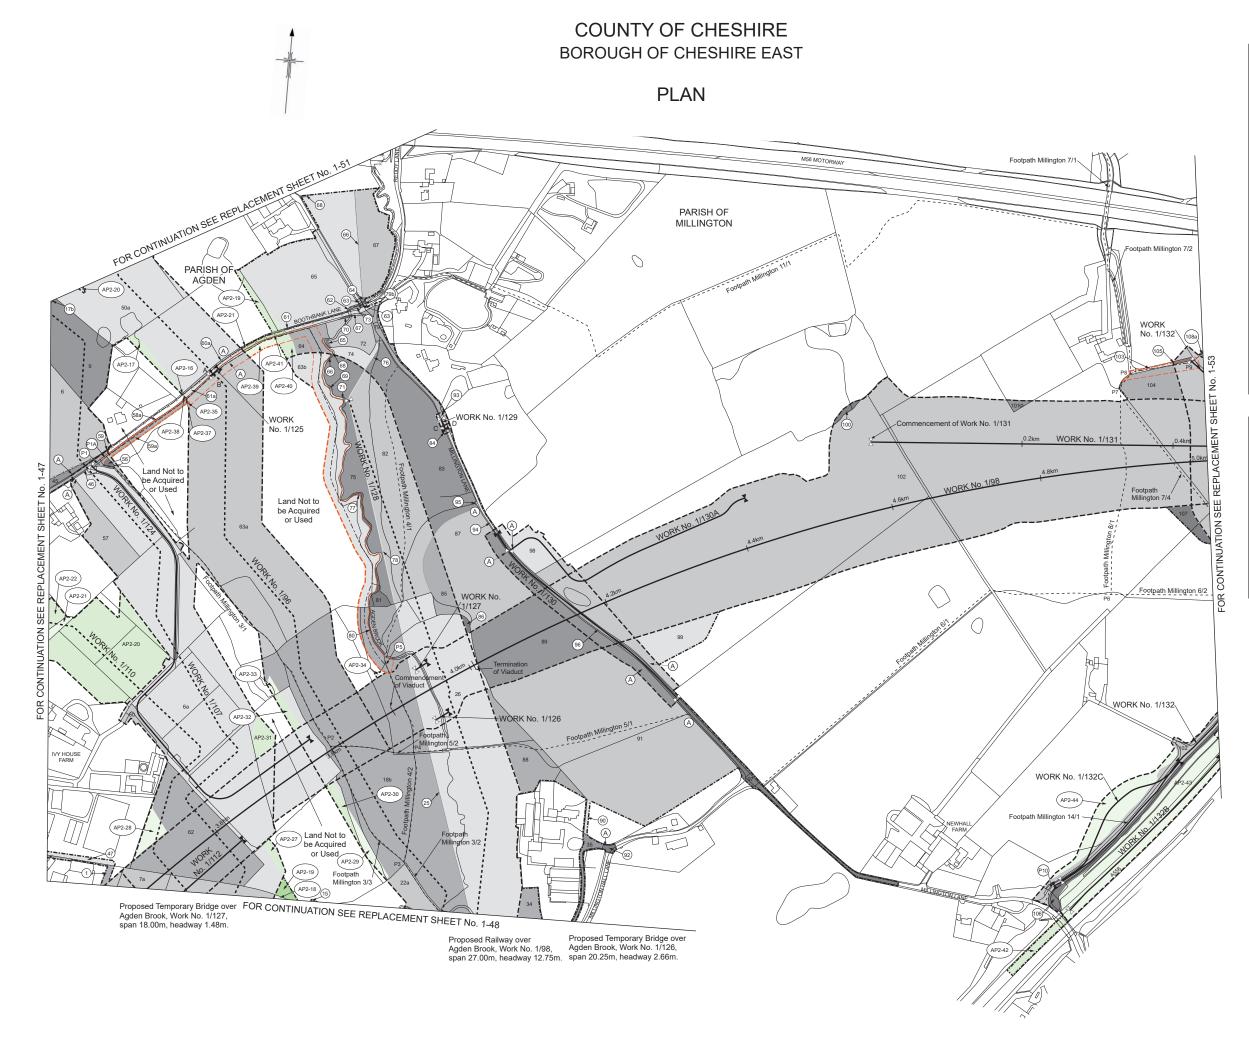

HIGH SPEED RAIL (CREWE – MANCHESTER) ADDITIONAL PROVISION 2

IN PARLIAMENT - SESSION 2022-23

HIGH SPEED RAIL (CREWE – MANCHESTER) ADDITIONAL PROVISION 2 KEY TO PLANS

---- Combined Limit of Deviation for Work and Limit of Deviation for New and Diverted Public Right of Way

----- Combined Limit of Land to be Acquired or Used and Limit of Deviation for New and Diverted Public Right of Way ----- Overhead Power Line

Termination of Work

---- New / Diverted Overhead Power Line 👔 Commencement and Termination of Work

New / Improved Access

----- Limit of Land to be Acquired or Used ------ Parish Boundary and Community Council Area Boundary

----- Limit of Deviation for New and Diverted Public Right of Way

---- County / Borough / District Boundary

- Commencement of Work
- ----- New Public Right of Way