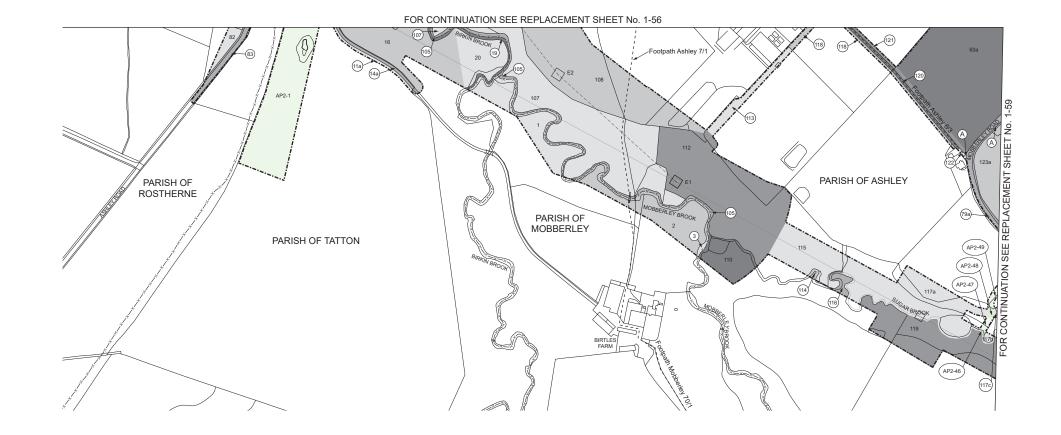

HIGH SPEED RAIL (CREWE – MANCHESTER) ADDITIONAL PROVISION 2

IN PARLIAMENT - SESSION 2022-23

HIGH SPEED RAIL (CREWE – MANCHESTER) ADDITIONAL PROVISION 2 KEY TO PLANS

---- Combined Limit of Deviation for Work and Limit of Deviation for New and Diverted Public Right of Way

----- Combined Limit of Land to be Acquired or Used and Limit of Deviation for New and Diverted Public Right of Way ----- Overhead Power Line

Termination of Work

---- New / Diverted Overhead Power Line 👔 Commencement and Termination of Work

New / Improved Access

----- Limit of Land to be Acquired or Used ------ Parish Boundary and Community Council Area Boundary

----- Limit of Deviation for New and Diverted Public Right of Way

---- County / Borough / District Boundary

------ Centre Line of Surface Work

---- Limit of Deviation for Work

----- Centre Line of Tunnel or other Subsurface Work

| Change of la                   | nd use for gas main (Work No. 1/96)                                                                              |
|--------------------------------|------------------------------------------------------------------------------------------------------------------|
| •                              | nd use for gas main (Work No. 1/107)<br>d for removal of utility                                                 |
| Plot numbers                   | changed                                                                                                          |
|                                | d and change of land use for gas main (Work No. 1/96)                                                            |
|                                | d and change of land use for gas main (Work No. 1/107)<br>d and change of land use for gas main (Work No. 1/110) |
| Work No. 1/1                   |                                                                                                                  |
| Work No. 1/1                   |                                                                                                                  |
|                                | d for highway works on and adjacent to A556                                                                      |
| Plot numbers                   | changed<br>33A amended                                                                                           |
|                                | d for highway works on and adjacent to A556                                                                      |
|                                | d for vehicular restraint system establishment area on M56 Motorway Junction 8                                   |
|                                | d for groundwater recharge adjacent to Cherry Tree Lane                                                          |
| Additional lar<br>Plot numbers | d and change of land use for highway works (Work No. 1/134)                                                      |
|                                | d and change of land use for overhead line diversion and installation                                            |
| Plot numbers                   | •                                                                                                                |
| Greater M                      | anchester - Metropolitan Borough of Trafford                                                                     |
| Additional lar                 | d for overhead line installation                                                                                 |
| County of                      | Cheshire - Borough of Cheshire East                                                                              |
| Additional lar                 | d for overhead line installation                                                                                 |
|                                | d for road visibility splay adjacent to A56 Lymm Road                                                            |
| Lane                           | d for utility works on and adjacent to A56 Lymm Road, Halls Farm Lane, Park Lane and                             |
|                                | d and change of land use for overhead line diversion and installation on and adjacent to                         |
| Motorway                       |                                                                                                                  |
| Additional lar<br>Ashlev 21/1  | d for access to overhead line establishment area adjacent to Restricted Byway                                    |
| ,                              | d for removal of utility                                                                                         |
|                                | d for highway works on M56 Motorway                                                                              |
| •                              | nd use to divert footpath                                                                                        |
| Plot numbers<br>Additional lar | d for overhead line diversion and installation on and adjacent to M56 Motorway                                   |
|                                | d for highway works on M56 Motorway                                                                              |
| -                              | nd use to divert footpath                                                                                        |
|                                | d and change of land use for planting adjacent to Ashley Road                                                    |
|                                | d for overhead line diversion and installation<br>d for construction access on Footpath Ashley 6/1               |
| Work No. 1/1                   |                                                                                                                  |
|                                | d and change in land use for HS2 maintenance access and creation of bridleway                                    |
|                                | d for overhead line diversion and installation                                                                   |
| Plot numbers                   | d for drainage works adjacent to Mobberley Road and Mid Cheshire Line<br>changed                                 |
|                                | d for access to overhead line establishment area on and adjacent to Restricted Byway                             |
| Ashley 21/1                    |                                                                                                                  |
|                                | d for construction access on Footpath Ashley 6/1<br>d for highway works on M56 Motorway                          |
| Plot numbers                   |                                                                                                                  |
|                                | d for planting adjacent to Ashley Road                                                                           |
|                                | d and change of land use for temporary drainage on and adjacent to Sugar Brook                                   |
| Plot numbers                   | changed<br>nd use for highway works (Work No. 1/144)                                                             |
|                                | d for temporary drainage adjacent to Mobberley Road                                                              |
| Additional lar                 | d for overhead line installation                                                                                 |
|                                | d for construction of railway                                                                                    |
| Additional lar<br>Plot numbers | d for drainage works adjacent to Mid Cheshire Line<br>changed                                                    |
|                                | d for drainage works (Work No. 1/143)                                                                            |
|                                | nd use for highway works (Work No. 1/144)                                                                        |
|                                | d and change of land use for drainage works and planting                                                         |

- Commencement of Work
- ----- New Public Right of Way