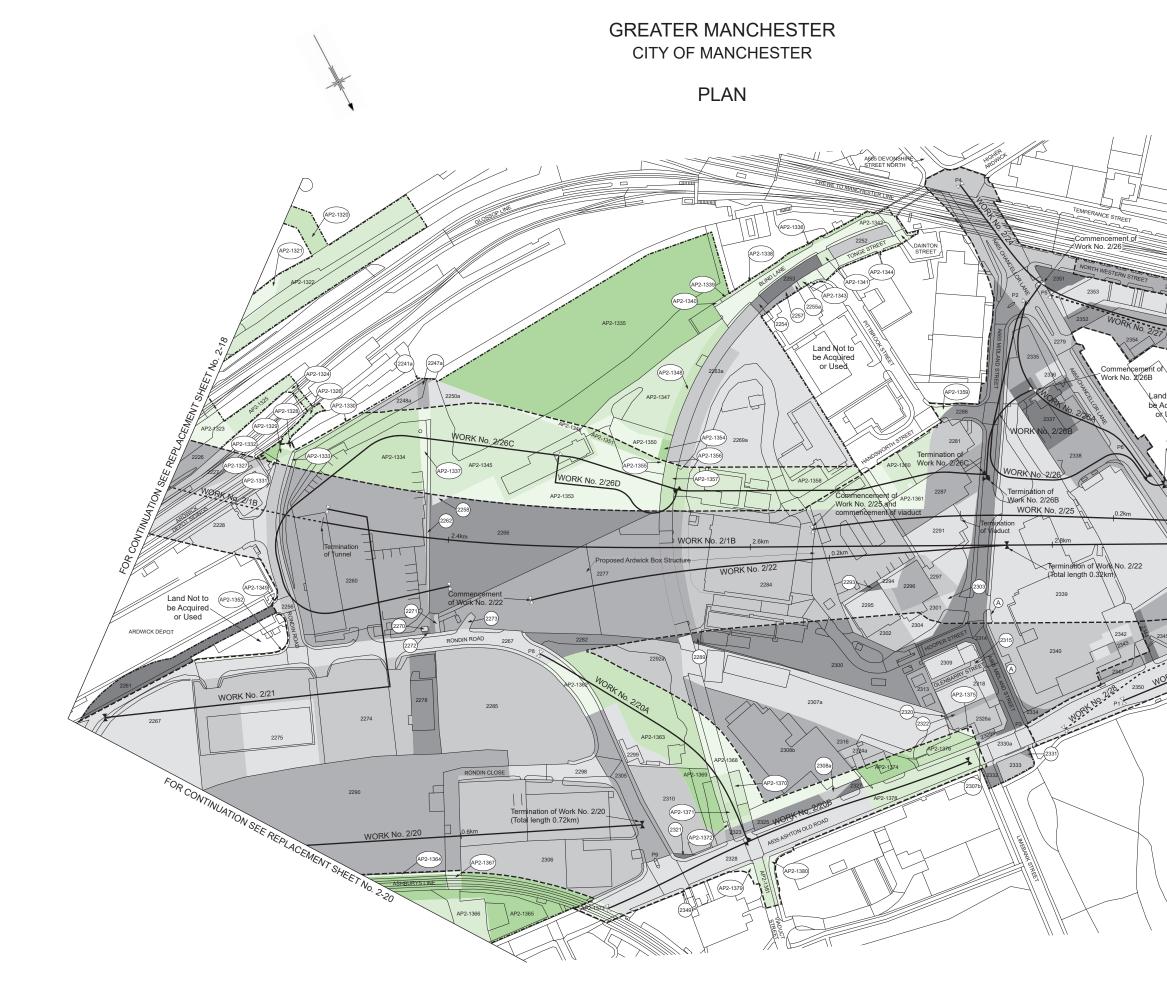

HIGH SPEED RAIL (CREWE – MANCHESTER) ADDITIONAL PROVISION 2

IN PARLIAMENT - SESSION 2022-23

HIGH SPEED RAIL (CREWE – MANCHESTER) ADDITIONAL PROVISION 2 KEY TO PLANS

---- Combined Limit of Deviation for Work and Limit of Deviation for New and Diverted Public Right of Way

----- Combined Limit of Land to be Acquired or Used and Limit of Deviation for New and Diverted Public Right of Way ----- Overhead Power Line

Termination of Work

---- New / Diverted Overhead Power Line 👔 Commencement and Termination of Work

New / Improved Access

----- Limit of Land to be Acquired or Used ------ Parish Boundary and Community Council Area Boundary

----- Limit of Deviation for New and Diverted Public Right of Way

---- County / Borough / District Boundary