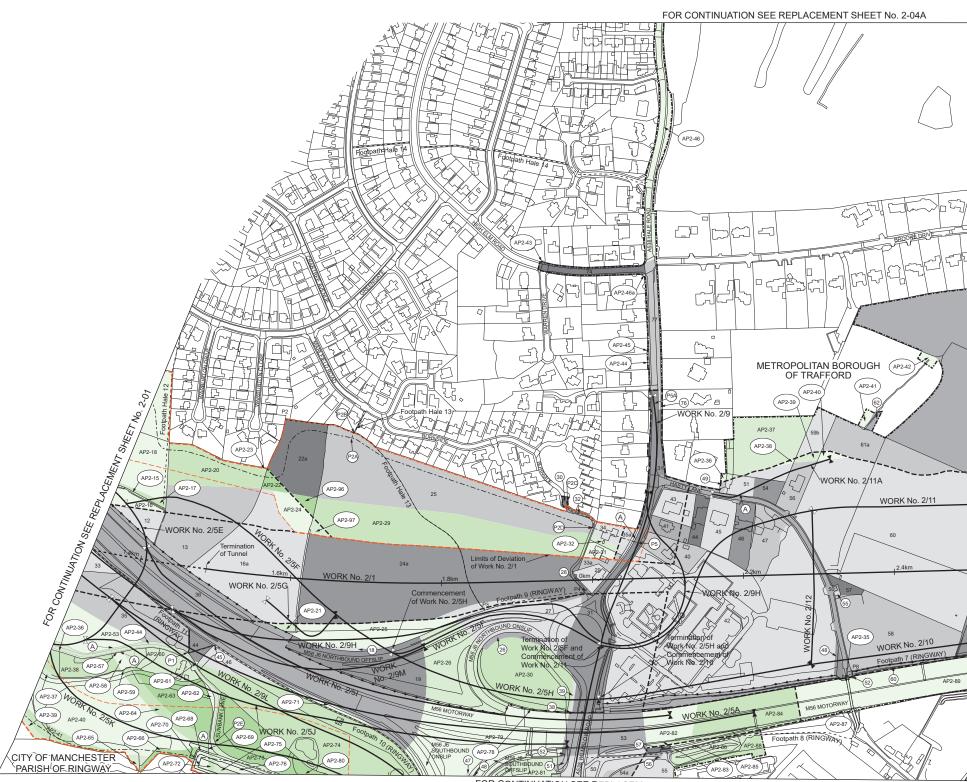

HIGH SPEED RAIL (CREWE – MANCHESTER) ADDITIONAL PROVISION 2

IN PARLIAMENT - SESSION 2022-23

HIGH SPEED RAIL (CREWE – MANCHESTER) ADDITIONAL PROVISION 2 KEY TO PLANS

---- Combined Limit of Deviation for Work and Limit of Deviation for New and Diverted Public Right of Way

----- Combined Limit of Land to be Acquired or Used and Limit of Deviation for New and Diverted Public Right of Way ----- Overhead Power Line

Termination of Work

---- New / Diverted Overhead Power Line 👔 Commencement and Termination of Work

New / Improved Access

----- Limit of Land to be Acquired or Used ------ Parish Boundary and Community Council Area Boundary

----- Limit of Deviation for New and Diverted Public Right of Way

---- County / Borough / District Boundary

------ Centre Line of Surface Work

---- Limit of Deviation for Work

----- Centre Line of Tunnel or other Subsurface Work

| Change of la                   | nd use for gas main (Work No. 1/96)                                                                              |
|--------------------------------|------------------------------------------------------------------------------------------------------------------|
| •                              | nd use for gas main (Work No. 1/107)<br>d for removal of utility                                                 |
| Plot numbers                   | changed                                                                                                          |
|                                | d and change of land use for gas main (Work No. 1/96)                                                            |
|                                | d and change of land use for gas main (Work No. 1/107)<br>d and change of land use for gas main (Work No. 1/110) |
| Work No. 1/1                   |                                                                                                                  |
| Work No. 1/1                   |                                                                                                                  |
|                                | d for highway works on and adjacent to A556                                                                      |
| Plot numbers                   | changed<br>33A amended                                                                                           |
|                                | d for highway works on and adjacent to A556                                                                      |
|                                | d for vehicular restraint system establishment area on M56 Motorway Junction 8                                   |
|                                | d for groundwater recharge adjacent to Cherry Tree Lane                                                          |
| Additional lar<br>Plot numbers | d and change of land use for highway works (Work No. 1/134)                                                      |
|                                | d and change of land use for overhead line diversion and installation                                            |
| Plot numbers                   | •                                                                                                                |
| Greater M                      | anchester - Metropolitan Borough of Trafford                                                                     |
| Additional lar                 | d for overhead line installation                                                                                 |
| County of                      | Cheshire - Borough of Cheshire East                                                                              |
| Additional lar                 | d for overhead line installation                                                                                 |
|                                | d for road visibility splay adjacent to A56 Lymm Road                                                            |
| Lane                           | d for utility works on and adjacent to A56 Lymm Road, Halls Farm Lane, Park Lane and                             |
|                                | d and change of land use for overhead line diversion and installation on and adjacent to                         |
| Motorway                       |                                                                                                                  |
| Additional lar<br>Ashlev 21/1  | d for access to overhead line establishment area adjacent to Restricted Byway                                    |
| ,                              | d for removal of utility                                                                                         |
|                                | d for highway works on M56 Motorway                                                                              |
| •                              | nd use to divert footpath                                                                                        |
| Plot numbers<br>Additional lar | d for overhead line diversion and installation on and adjacent to M56 Motorway                                   |
|                                | d for highway works on M56 Motorway                                                                              |
| -                              | nd use to divert footpath                                                                                        |
|                                | d and change of land use for planting adjacent to Ashley Road                                                    |
|                                | d for overhead line diversion and installation<br>d for construction access on Footpath Ashley 6/1               |
| Work No. 1/1                   |                                                                                                                  |
|                                | d and change in land use for HS2 maintenance access and creation of bridleway                                    |
|                                | d for overhead line diversion and installation                                                                   |
| Plot numbers                   | d for drainage works adjacent to Mobberley Road and Mid Cheshire Line<br>changed                                 |
|                                | d for access to overhead line establishment area on and adjacent to Restricted Byway                             |
| Ashley 21/1                    |                                                                                                                  |
|                                | d for construction access on Footpath Ashley 6/1<br>d for highway works on M56 Motorway                          |
| Plot numbers                   |                                                                                                                  |
|                                | d for planting adjacent to Ashley Road                                                                           |
|                                | d and change of land use for temporary drainage on and adjacent to Sugar Brook                                   |
| Plot numbers                   | changed<br>nd use for highway works (Work No. 1/144)                                                             |
|                                | d for temporary drainage adjacent to Mobberley Road                                                              |
| Additional lar                 | d for overhead line installation                                                                                 |
|                                | d for construction of railway                                                                                    |
| Additional lar<br>Plot numbers | d for drainage works adjacent to Mid Cheshire Line<br>changed                                                    |
|                                | d for drainage works (Work No. 1/143)                                                                            |
|                                | nd use for highway works (Work No. 1/144)                                                                        |
|                                | d and change of land use for drainage works and planting                                                         |

- Commencement of Work
- ----- New Public Right of Way