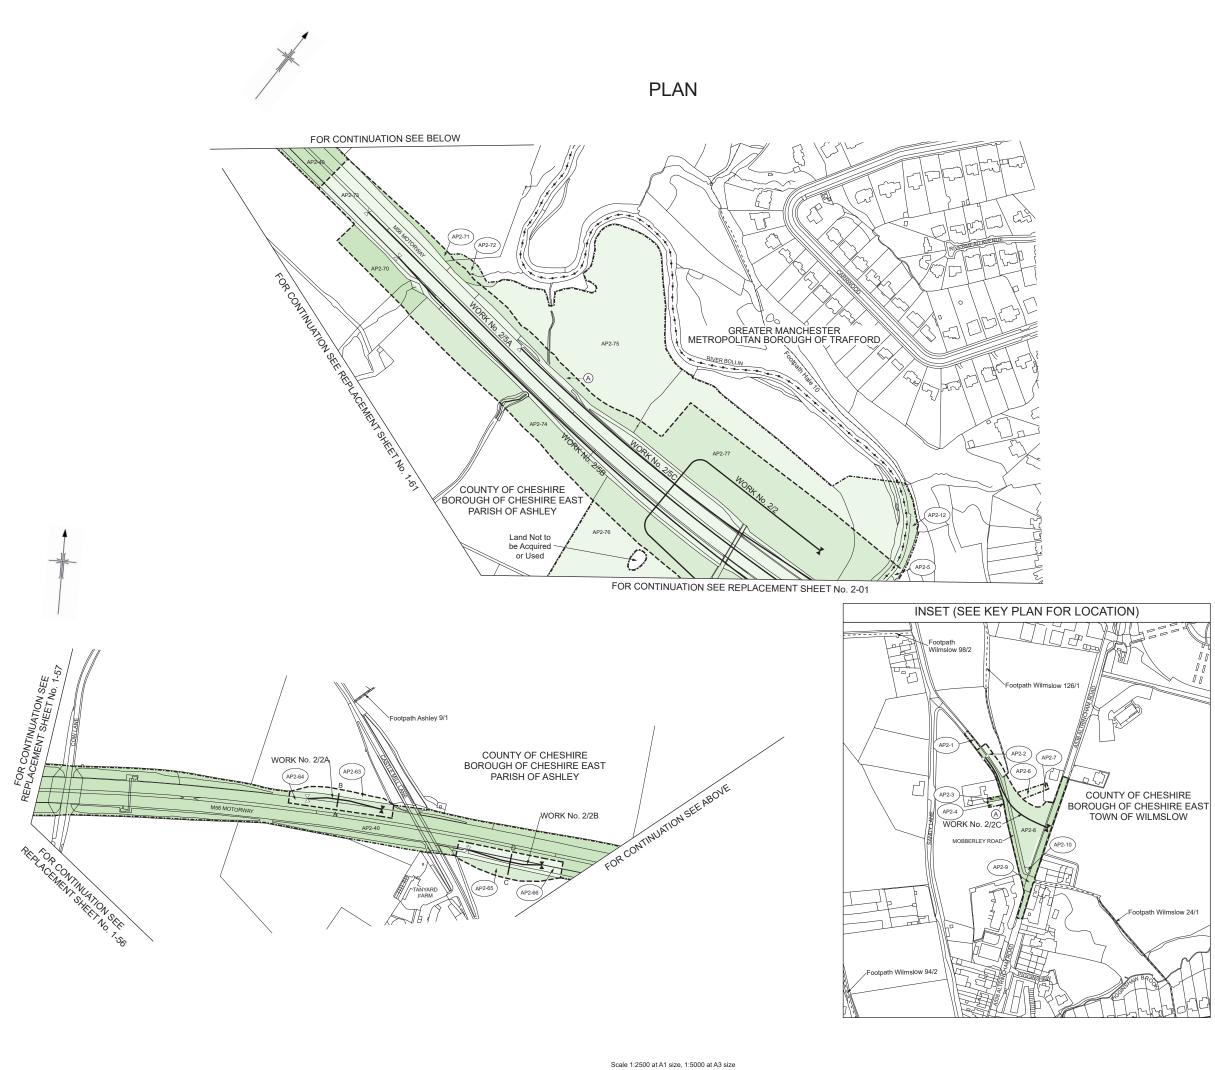

HIGH SPEED RAIL (CREWE – MANCHESTER) ADDITIONAL PROVISION 2

IN PARLIAMENT - SESSION 2022-23

HIGH SPEED RAIL (CREWE – MANCHESTER) ADDITIONAL PROVISION 2 KEY TO PLANS

---- Combined Limit of Deviation for Work and Limit of Deviation for New and Diverted Public Right of Way

----- Combined Limit of Land to be Acquired or Used and Limit of Deviation for New and Diverted Public Right of Way ----- Overhead Power Line

Termination of Work

---- New / Diverted Overhead Power Line 👔 Commencement and Termination of Work

New / Improved Access

----- Limit of Land to be Acquired or Used ------ Parish Boundary and Community Council Area Boundary

----- Limit of Deviation for New and Diverted Public Right of Way

---- County / Borough / District Boundary

- Commencement of Work
- ----- New Public Right of Way

#### KEY TO PLANS

---- Combined Limit of Deviation for Work and Limit of Deviation for New and Diverted Public Right of Way

----- Combined Limit of Land to be Acquired or Used and Limit of Deviation for New and Diverted Public Right of Way ----- Overhead Power Line ---- County / Borough / District Boundary

Termination of Work

---- New / Diverted Overhead Power Line 👔 Commencement and Termination of Work

New / Improved Access

----- Limit of Land to be Acquired or Used ------ Parish Boundary and Community Council Area Boundary

----- Limit of Deviation for New and Diverted Public Right of Way