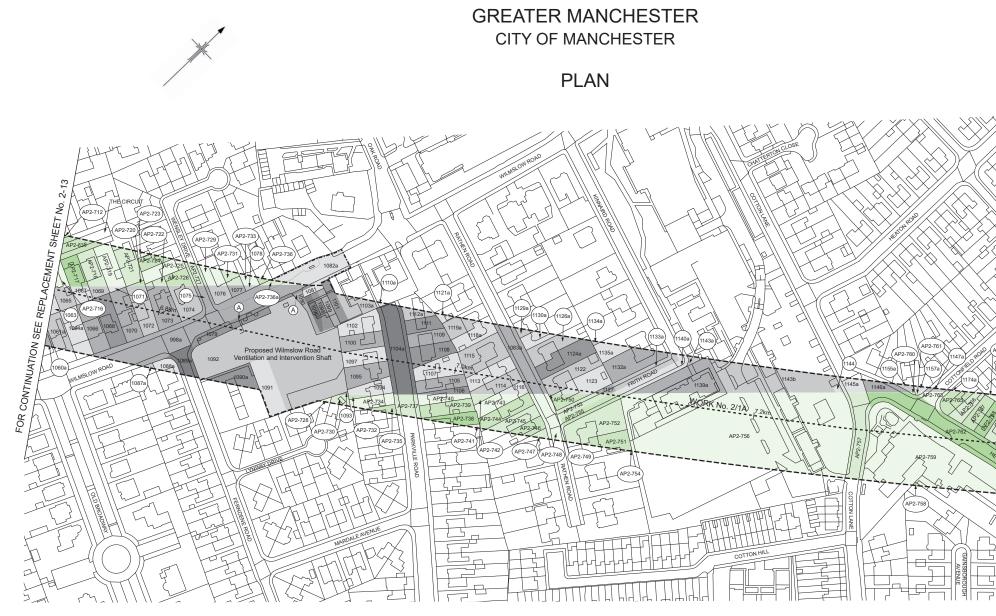

HIGH SPEED RAIL (CREWE – MANCHESTER) ADDITIONAL PROVISION 2

IN PARLIAMENT - SESSION 2022-23

HIGH SPEED RAIL (CREWE – MANCHESTER) ADDITIONAL PROVISION 2 KEY TO PLANS

---- Combined Limit of Deviation for Work and Limit of Deviation for New and Diverted Public Right of Way

----- Combined Limit of Land to be Acquired or Used and Limit of Deviation for New and Diverted Public Right of Way ----- Overhead Power Line

Termination of Work

---- New / Diverted Overhead Power Line 👔 Commencement and Termination of Work

New / Improved Access

----- Limit of Land to be Acquired or Used ------ Parish Boundary and Community Council Area Boundary

----- Limit of Deviation for New and Diverted Public Right of Way

---- County / Borough / District Boundary

#### KEY TO PLANS

---- Combined Limit of Deviation for Work and Limit of Deviation for New and Diverted Public Right of Way

----- Combined Limit of Land to be Acquired or Used and Limit of Deviation for New and Diverted Public Right of Way ----- Overhead Power Line ---- County / Borough / District Boundary

Termination of Work

---- New / Diverted Overhead Power Line 👔 Commencement and Termination of Work

New / Improved Access

----- Limit of Land to be Acquired or Used ------ Parish Boundary and Community Council Area Boundary

----- Limit of Deviation for New and Diverted Public Right of Way