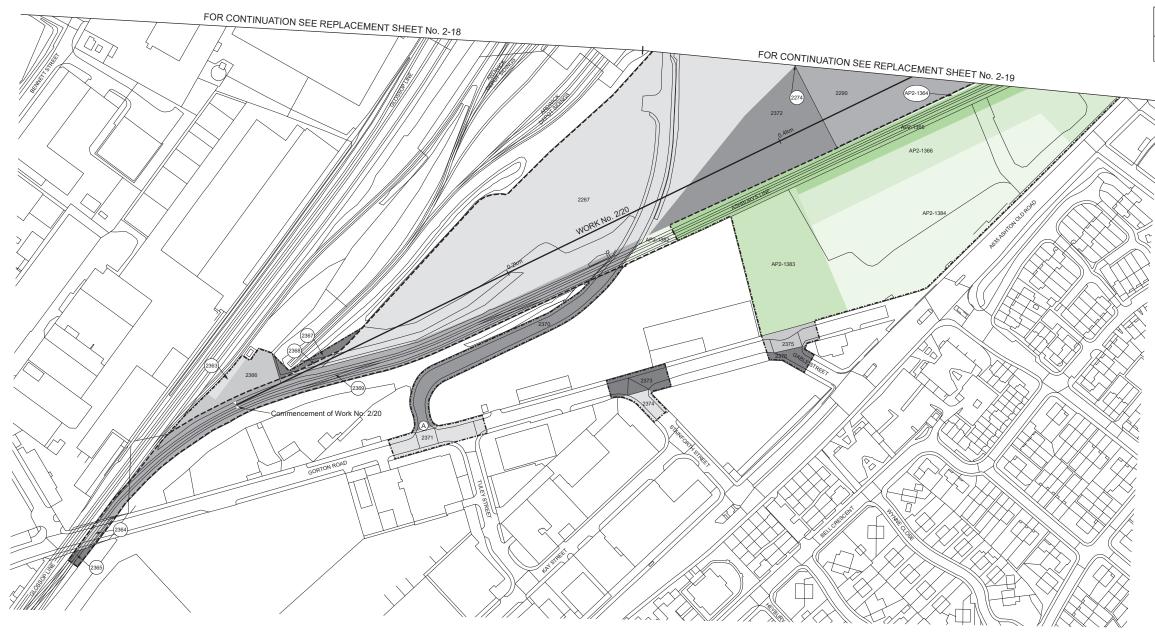

HIGH SPEED RAIL (CREWE – MANCHESTER) ADDITIONAL PROVISION 2

IN PARLIAMENT - SESSION 2022-23

HIGH SPEED RAIL (CREWE – MANCHESTER) ADDITIONAL PROVISION 2 KEY TO PLANS

---- Combined Limit of Deviation for Work and Limit of Deviation for New and Diverted Public Right of Way

----- Combined Limit of Land to be Acquired or Used and Limit of Deviation for New and Diverted Public Right of Way ----- Overhead Power Line

Termination of Work

---- New / Diverted Overhead Power Line 👔 Commencement and Termination of Work

New / Improved Access

----- Limit of Land to be Acquired or Used ------ Parish Boundary and Community Council Area Boundary

----- Limit of Deviation for New and Diverted Public Right of Way

---- County / Borough / District Boundary