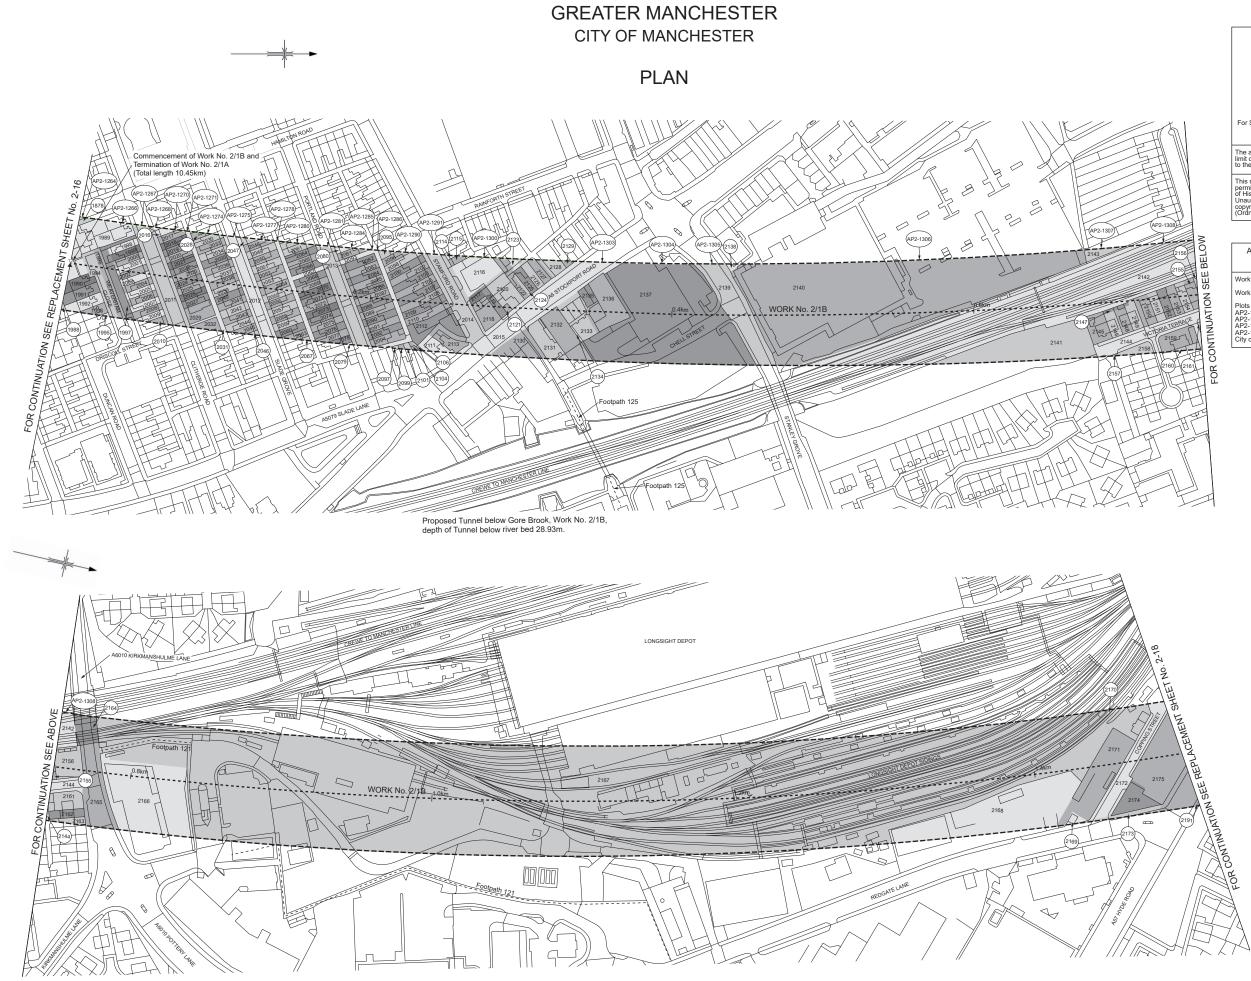

|





IN PARLIAMENT - SESSION 2022-23 HIGH SPEED RAIL (CREWE – MANCHESTER)

ADDITIONAL PROVISION 2

Work No. 2/1B (Railways)

For Section of Work No. 2/1B see Replacement Sheet No. 4-16

The area enclosed by any limit of deviation or by any limit of land to be acquired or used is the area extending to the outer edge of the line marking those limits

This map is based upon Ordnance Survey material with the permission of Ordnance Survey on behalf of the controller of His Majesty's Stationery Office Crown copyright. Unauthorised reproduction infringes crown copyright and may lead to prosecution or civil proceedings (Ordnance Survey licence 100049190)

### AP2 AMENDMENTS TO THIS SHEET ARE AS FOLLOWS :-

Work No. 2/1B amended

Work No. 2/1A removed

| Plots AP2-1264, AP2-1266, AP2-1267, AP2-1268,