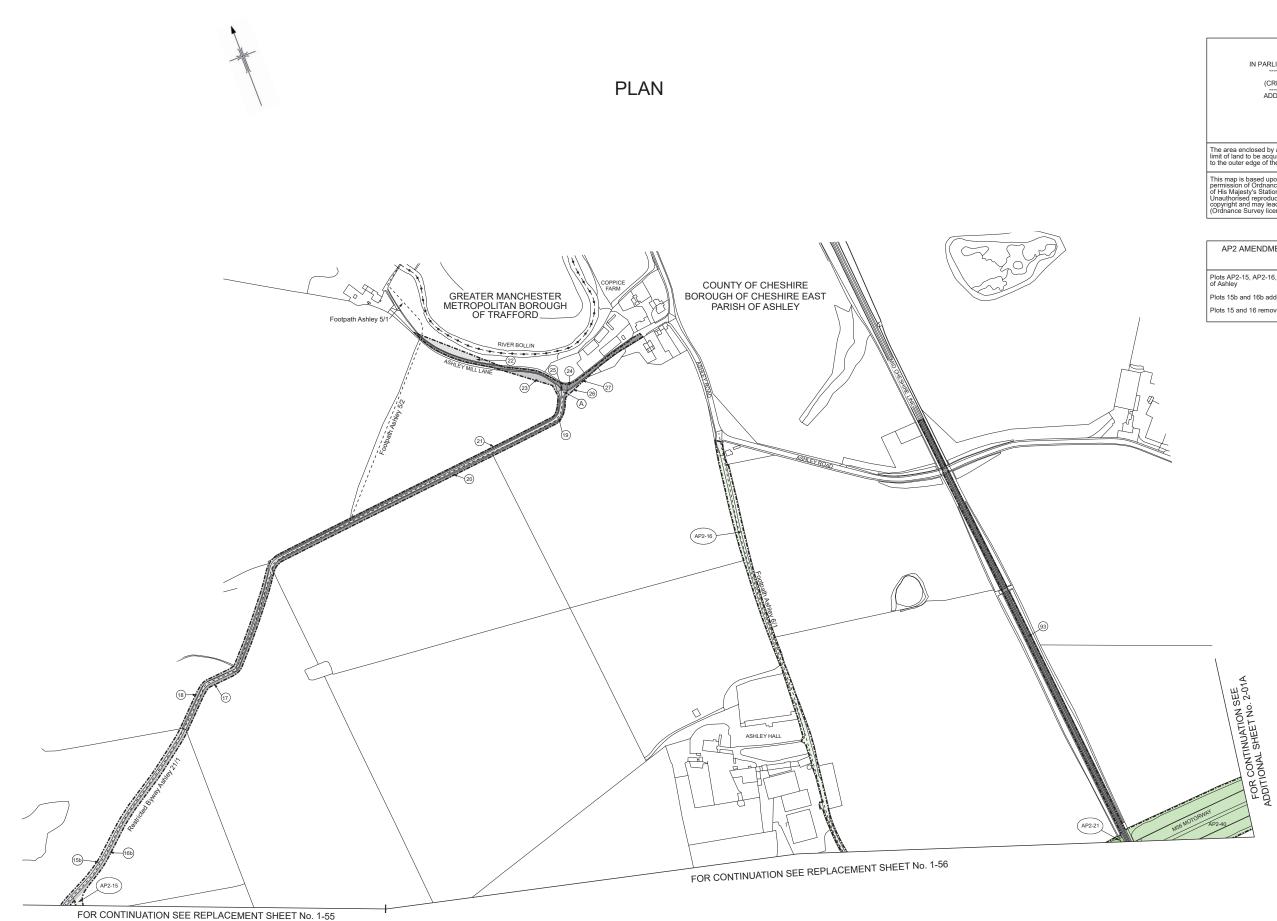

HIGH SPEED RAIL (CREWE – MANCHESTER) ADDITIONAL PROVISION 2

IN PARLIAMENT - SESSION 2022-23

HIGH SPEED RAIL (CREWE – MANCHESTER) ADDITIONAL PROVISION 2 KEY TO PLANS

---- Combined Limit of Deviation for Work and Limit of Deviation for New and Diverted Public Right of Way

----- Combined Limit of Land to be Acquired or Used and Limit of Deviation for New and Diverted Public Right of Way ----- Overhead Power Line

Termination of Work

---- New / Diverted Overhead Power Line 👔 Commencement and Termination of Work

New / Improved Access

----- Limit of Land to be Acquired or Used ------ Parish Boundary and Community Council Area Boundary

----- Limit of Deviation for New and Diverted Public Right of Way

---- County / Borough / District Boundary

------ Centre Line of Surface Work

---- Limit of Deviation for Work

----- Centre Line of Tunnel or other Subsurface Work

| Change of la                   | nd use for gas main (Work No. 1/96)                                                                              |
|--------------------------------|------------------------------------------------------------------------------------------------------------------|
| •                              | nd use for gas main (Work No. 1/107)<br>d for removal of utility                                                 |
| Plot numbers                   | changed                                                                                                          |
|                                | d and change of land use for gas main (Work No. 1/96)                                                            |
|                                | d and change of land use for gas main (Work No. 1/107)<br>d and change of land use for gas main (Work No. 1/110) |
| Work No. 1/1                   |                                                                                                                  |
| Work No. 1/1                   |                                                                                                                  |
|                                | d for highway works on and adjacent to A556                                                                      |
| Plot numbers                   | changed<br>33A amended                                                                                           |
|                                | d for highway works on and adjacent to A556                                                                      |
|                                | d for vehicular restraint system establishment area on M56 Motorway Junction 8                                   |
|                                | d for groundwater recharge adjacent to Cherry Tree Lane                                                          |
| Additional lar<br>Plot numbers | d and change of land use for highway works (Work No. 1/134)                                                      |
|                                | d and change of land use for overhead line diversion and installation                                            |
| Plot numbers                   | •                                                                                                                |
| Greater M                      | anchester - Metropolitan Borough of Trafford                                                                     |
| Additional lar                 | d for overhead line installation                                                                                 |
| County of                      | Cheshire - Borough of Cheshire East                                                                              |
| Additional lar                 | d for overhead line installation                                                                                 |
|                                | d for road visibility splay adjacent to A56 Lymm Road                                                            |
| Lane                           | d for utility works on and adjacent to A56 Lymm Road, Halls Farm Lane, Park Lane and                             |
|                                | d and change of land use for overhead line diversion and installation on and adjacent to                         |
| Motorway                       |                                                                                                                  |
| Additional lar<br>Ashlev 21/1  | d for access to overhead line establishment area adjacent to Restricted Byway                                    |
| ,                              | d for removal of utility                                                                                         |
|                                | d for highway works on M56 Motorway                                                                              |
| •                              | nd use to divert footpath                                                                                        |
| Plot numbers<br>Additional lar | d for overhead line diversion and installation on and adjacent to M56 Motorway                                   |
|                                | d for highway works on M56 Motorway                                                                              |
| -                              | nd use to divert footpath                                                                                        |
|                                | d and change of land use for planting adjacent to Ashley Road                                                    |
|                                | d for overhead line diversion and installation<br>d for construction access on Footpath Ashley 6/1               |
| Work No. 1/1                   |                                                                                                                  |
|                                | d and change in land use for HS2 maintenance access and creation of bridleway                                    |
|                                | d for overhead line diversion and installation                                                                   |
| Plot numbers                   | d for drainage works adjacent to Mobberley Road and Mid Cheshire Line<br>changed                                 |
|                                | d for access to overhead line establishment area on and adjacent to Restricted Byway                             |
| Ashley 21/1                    |                                                                                                                  |
|                                | d for construction access on Footpath Ashley 6/1<br>d for highway works on M56 Motorway                          |
| Plot numbers                   |                                                                                                                  |
|                                | d for planting adjacent to Ashley Road                                                                           |
|                                | d and change of land use for temporary drainage on and adjacent to Sugar Brook                                   |
| Plot numbers                   | changed<br>nd use for highway works (Work No. 1/144)                                                             |
|                                | d for temporary drainage adjacent to Mobberley Road                                                              |
| Additional lar                 | d for overhead line installation                                                                                 |
|                                | d for construction of railway                                                                                    |
| Additional lar<br>Plot numbers | d for drainage works adjacent to Mid Cheshire Line<br>changed                                                    |
|                                | d for drainage works (Work No. 1/143)                                                                            |
|                                | nd use for highway works (Work No. 1/144)                                                                        |
|                                | d and change of land use for drainage works and planting                                                         |

- Commencement of Work
- ----- New Public Right of Way