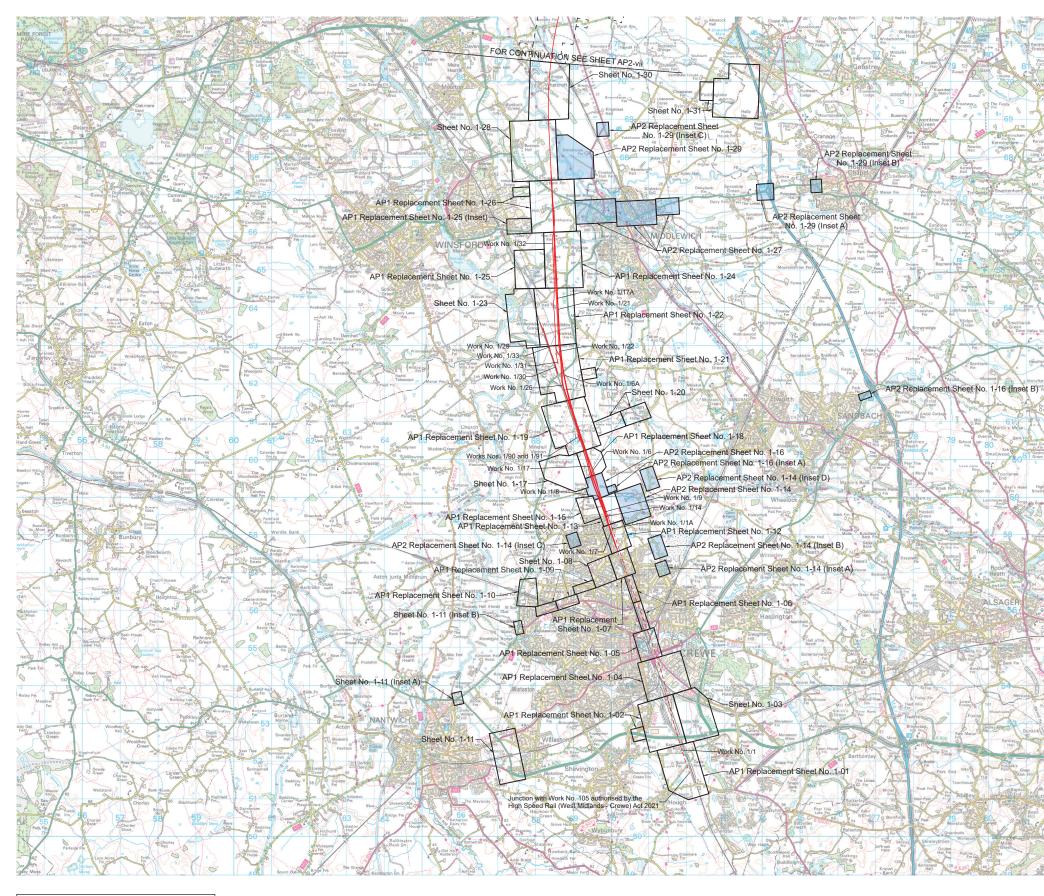

Replacement / Additional Sheet Numbers

#### AP2 Plans and Sections Index

|                                                                                                       | Replacement / Additional She               | et Numbers |
|-------------------------------------------------------------------------------------------------------|--------------------------------------------|------------|
|                                                                                                       | Plans                                      | Sections   |
|                                                                                                       |                                            |            |
| County of Cheshire - Borough of Cheshire East                                                         |                                            |            |
| Additional land for junction improvement on and adjacent to Parkers Road                              | 1-14                                       |            |
| Additional land for junction improvement on and adjacent to Bradfield Road                            | 1-14                                       |            |
| Work No. 1/13B added                                                                                  | 1-14                                       | 3-02       |
| Additional land for junction improvement on and adjacent to Warmingham Road                           | 1-14                                       | 0.05       |
| Additional land for junction improvement on Hall Lane                                                 | 1-14                                       |            |
| Work No. 1/13C added                                                                                  | 1-16                                       | 3-07       |
| Additional land for junction improvement on and adjacent to A534 Old Mill Road                        | 1-16                                       |            |
| Additional land for junction improvement on and adjacent to A534 Congleton Road                       | 1-16                                       |            |
| Additional land for junction improvement on and adjacent to Congleton Road                            | 1-16                                       |            |
| Additional land for junction improvement on A533 Leadsmithy Street                                    | 1-27                                       |            |
| Additional land for junction improvement on Hightown                                                  | 1-27                                       |            |
| Additional land for junction improvement on A533 Lewin Street                                         | 1-27                                       |            |
| County of Cheshire - Borough of Cheshire West and Chester                                             |                                            |            |
|                                                                                                       | 4.00                                       | 0.474      |
| Work No. 1/46A added                                                                                  | 1-29                                       | 3-47A      |
| Work No. 1/46B added<br>Additional land for junction improvement on and adjacent to A530 Croxton Lane | 1-29<br>1-29                               | 3-47A      |
| Additional land for junction improvement on and adjacent to A530 Clockon Lane                         | 1-29                                       |            |
| Additional land for junction improvement on and adjacent to King Street                               | 1-29                                       |            |
| Work No. 1/73A added                                                                                  | 1-34                                       | 3-56       |
| Additional land for junction improvement on and adjacent to A559 Manchester Road                      | 1-34                                       | 0.00       |
| Additional land for junction improvement on and adjacent to A559 Hall Lane                            | 1-34                                       |            |
| Additional land for junction improvement on Station Road                                              | 1-34                                       |            |
| Additional land and change of land use for access for utility works                                   | 1-35                                       |            |
| Plot number changed                                                                                   | 1-35                                       |            |
| Additional land and change of land use for utility works                                              | 1-37                                       |            |
| Additional land for junction improvement on and adjacent to A559 Manchester Road                      | 1-37                                       |            |
| Plot numbers changed                                                                                  | 1-37                                       |            |
| County of Cheshire - Borough of Cheshire East                                                         |                                            |            |
| bounty of oneshine - Dorough of Oneshine Last                                                         |                                            |            |
| Plot number changed                                                                                   | 1-41                                       |            |
| Work No. 1/93A added                                                                                  | 1-42, 1-42A                                | 3-66       |
| Additional land for highway works and planting on and adjacent to M6 Motorway Junction 19             | 1-42, 1-42A                                |            |
| Additional land for construction access on and adjacent to Tabley Hill Lane                           | 1-42, 1-42A                                |            |
| Plot number changed                                                                                   | 1-42                                       |            |
| Additional land for junction improvement on A556 Chester Road                                         | 1-42A                                      |            |
| Additional land for junction improvement on A5033 Northwich Road                                      | 1-42A                                      | 0.04.0.05  |
| Work No. 1/96 amended                                                                                 | 1-43, 1-45, 1-46, 1-48, 1-51, 1-52<br>1-43 | 3-64, 3-65 |
| Additional land and change of land use for gas main (Work No. 1/96)<br>Plot numbers changed           | 1-43                                       |            |
| Plot numbers changed                                                                                  | 1-43                                       |            |
| Additional land for gas main (Work No. 1/96)                                                          | 1-45                                       |            |
| Additional land for removal of utility                                                                | 1-45                                       |            |
| Work No. 1/107 amended                                                                                | 1-45, 1-47, 1-48, 1-51, 1-52               | 3-74, 3-75 |
| Work No. 1/110 amended                                                                                | 1-45, 1-47, 1-48, 1-52                     | 3-76, 3-77 |
| Change of land use for gas main (Work No. 1/107)                                                      | 1-45                                       |            |
| Change of land use for gas main (Work No. 1/110)                                                      | 1-45                                       |            |
| Plot numbers changed                                                                                  | 1-45                                       |            |
| Additional land for gas main (Work No. 1/96)                                                          | 1-46                                       |            |
| Plot numbers changed                                                                                  | 1-46                                       |            |
| Additional land for removal of utility                                                                | 1-47                                       |            |
| Change of land use for gas main (Work No. 1/107)                                                      | 1-47                                       |            |
| Additional land and change of land use for gas main (Work No. 1/110)                                  | 1-47                                       |            |
| Change of land use for gas main (Work No. 1/110)                                                      | 1-47                                       |            |
| Plot numbers changed<br>Change of land use for gas main (Work No. 1/96)                               | 1-47<br>1-48                               |            |
| Additional land and change of land use for gas main (Work No. 1/107)                                  | 1-48                                       |            |
| Additional land and change of land use for gas main (Work No. 1/10)                                   | 1-48                                       |            |
| Additional land for gas main establishment area adjacent to Bucklow Hill Lane                         | 1-48                                       |            |
| Work No. 1/108A added                                                                                 | 1-48                                       | 3-76       |
| Additional land for highway works on and adjacent to A556 and Chapel Lane                             | 1-48                                       |            |
| Additional land for utility works adjacent to Chapel Lane                                             | 1-48                                       |            |
| Plot numbers changed                                                                                  | 1-48                                       |            |
| County of Cheshire - Borough of Warrington                                                            |                                            |            |
| , , , , , , , , , , , , , , , , , , , ,                                                               |                                            |            |
| Work No. 1/111E added                                                                                 | 1-49A                                      | 3-77       |
| Additional land for junction improvement on and adjacent to M6 Motorway Junction 20A                  | 1-49A                                      |            |
| Additional land for construction access on and adjacent to A50 Cliff Lane                             | 1-49A                                      |            |