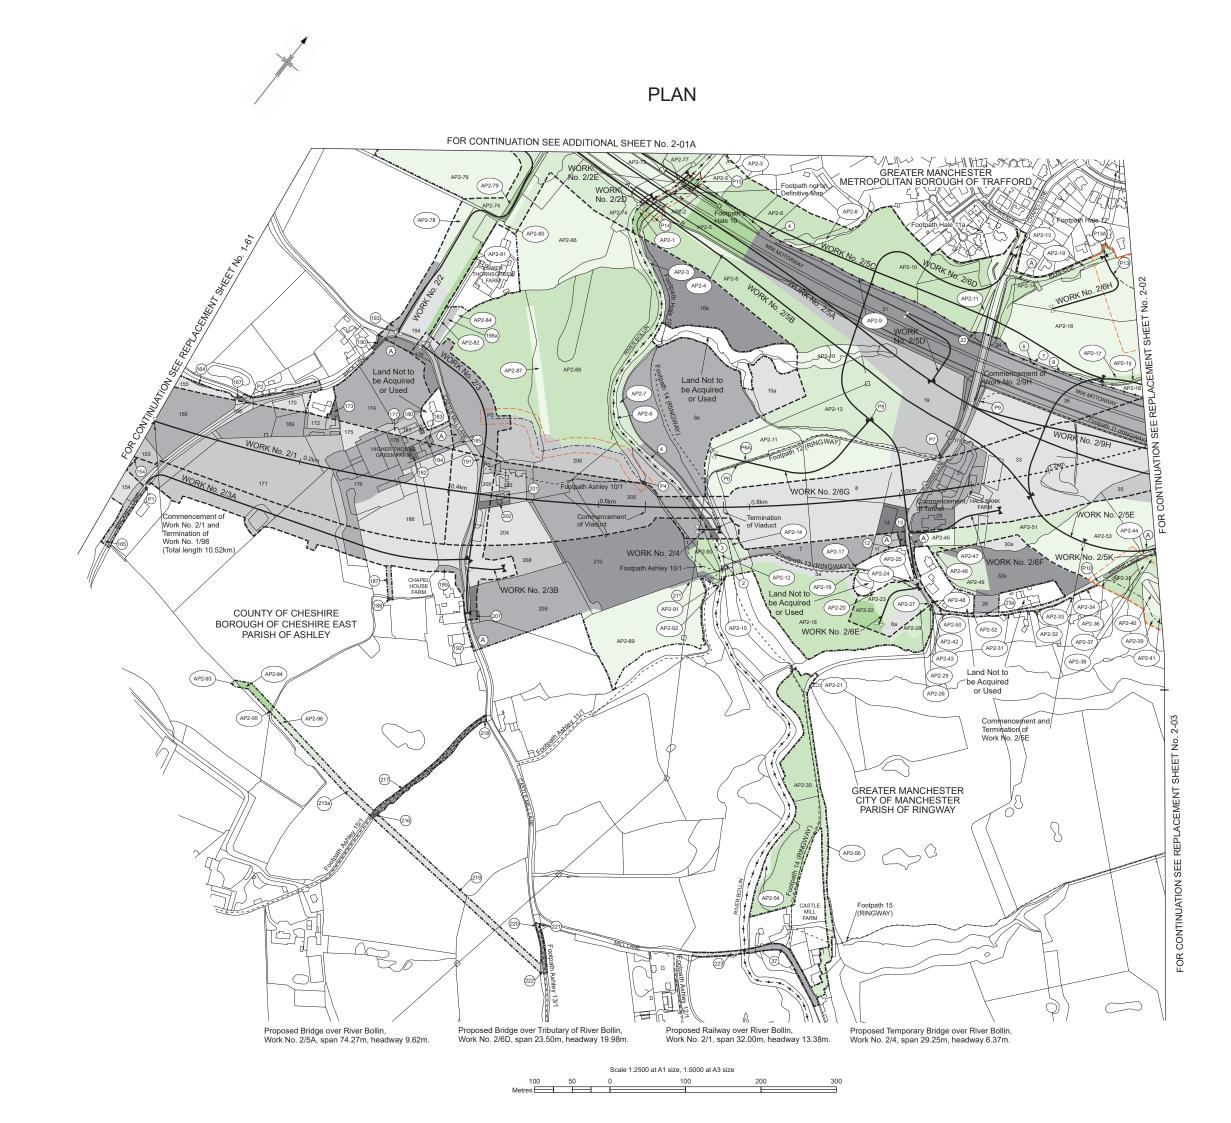

HIGH SPEED RAIL (CREWE – MANCHESTER) ADDITIONAL PROVISION 2

IN PARLIAMENT - SESSION 2022-23

HIGH SPEED RAIL (CREWE – MANCHESTER) ADDITIONAL PROVISION 2 KEY TO PLANS

---- Combined Limit of Deviation for Work and Limit of Deviation for New and Diverted Public Right of Way

----- Combined Limit of Land to be Acquired or Used and Limit of Deviation for New and Diverted Public Right of Way ----- Overhead Power Line

Termination of Work

---- New / Diverted Overhead Power Line 👔 Commencement and Termination of Work

New / Improved Access

----- Limit of Land to be Acquired or Used ------ Parish Boundary and Community Council Area Boundary

----- Limit of Deviation for New and Diverted Public Right of Way

---- County / Borough / District Boundary

- Commencement of Work
- ----- New Public Right of Way

#### KEY TO PLANS

---- Combined Limit of Deviation for Work and Limit of Deviation for New and Diverted Public Right of Way

----- Combined Limit of Land to be Acquired or Used and Limit of Deviation for New and Diverted Public Right of Way ----- Overhead Power Line ---- County / Borough / District Boundary

Termination of Work

---- New / Diverted Overhead Power Line 👔 Commencement and Termination of Work

New / Improved Access

----- Limit of Land to be Acquired or Used ------ Parish Boundary and Community Council Area Boundary

----- Limit of Deviation for New and Diverted Public Right of Way