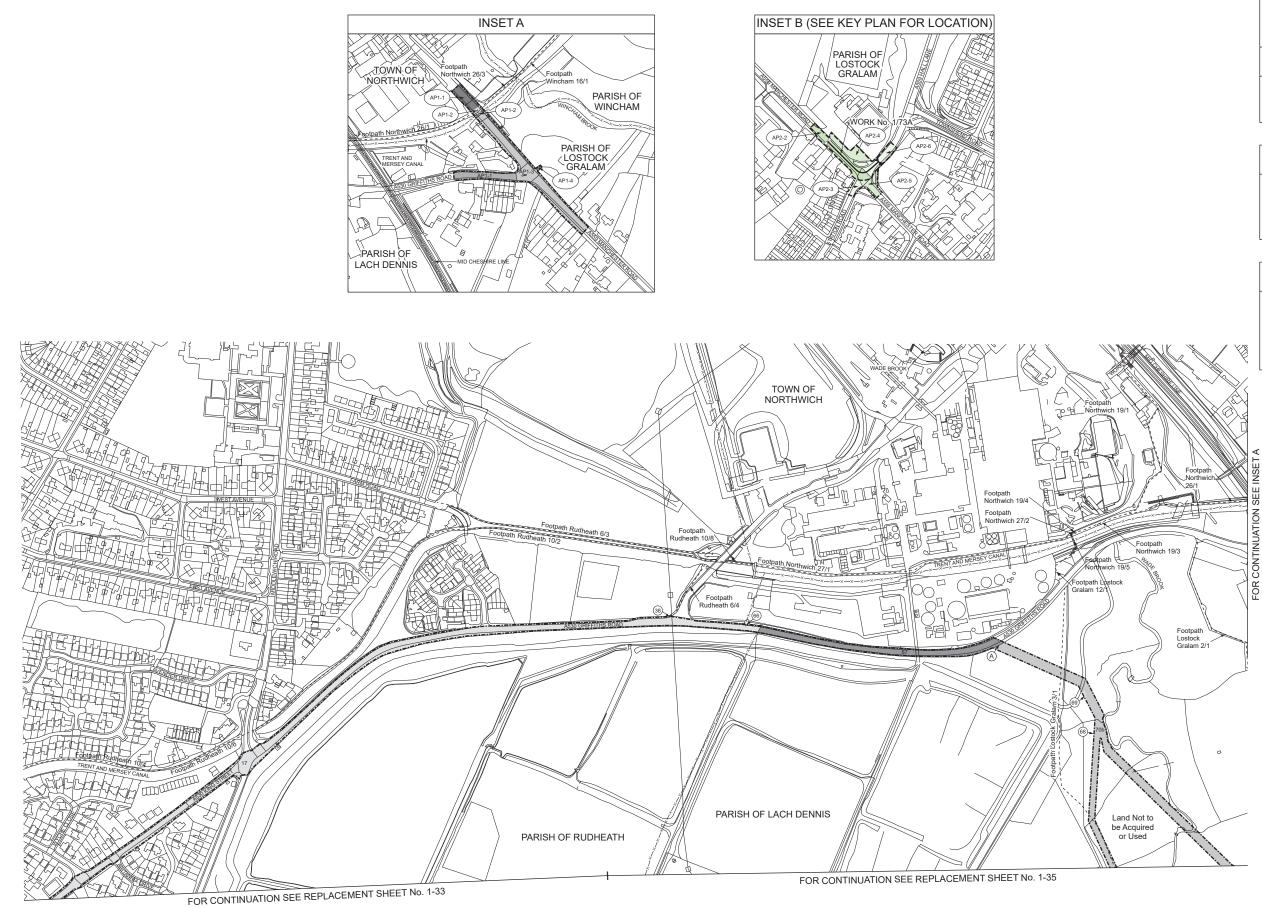

HIGH SPEED RAIL (CREWE – MANCHESTER) ADDITIONAL PROVISION 2

IN PARLIAMENT - SESSION 2022-23

HIGH SPEED RAIL (CREWE – MANCHESTER) ADDITIONAL PROVISION 2 KEY TO PLANS

---- Combined Limit of Deviation for Work and Limit of Deviation for New and Diverted Public Right of Way

----- Combined Limit of Land to be Acquired or Used and Limit of Deviation for New and Diverted Public Right of Way ----- Overhead Power Line

Termination of Work

---- New / Diverted Overhead Power Line 👔 Commencement and Termination of Work

New / Improved Access

----- Limit of Land to be Acquired or Used ------ Parish Boundary and Community Council Area Boundary

----- Limit of Deviation for New and Diverted Public Right of Way

---- County / Borough / District Boundary