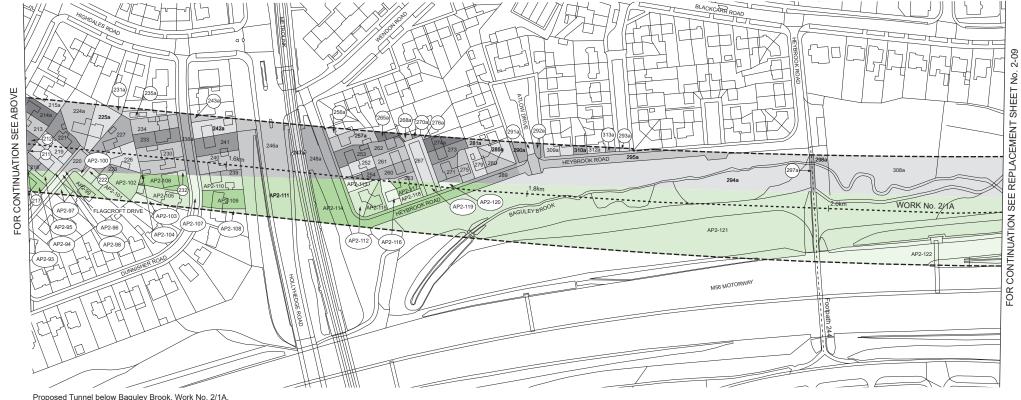

HIGH SPEED RAIL (CREWE – MANCHESTER) ADDITIONAL PROVISION 2

IN PARLIAMENT - SESSION 2022-23

HIGH SPEED RAIL (CREWE – MANCHESTER) ADDITIONAL PROVISION 2 KEY TO PLANS

---- Combined Limit of Deviation for Work and Limit of Deviation for New and Diverted Public Right of Way

----- Combined Limit of Land to be Acquired or Used and Limit of Deviation for New and Diverted Public Right of Way ----- Overhead Power Line

Termination of Work

---- New / Diverted Overhead Power Line 👔 Commencement and Termination of Work

New / Improved Access

----- Limit of Land to be Acquired or Used ------ Parish Boundary and Community Council Area Boundary

----- Limit of Deviation for New and Diverted Public Right of Way

---- County / Borough / District Boundary