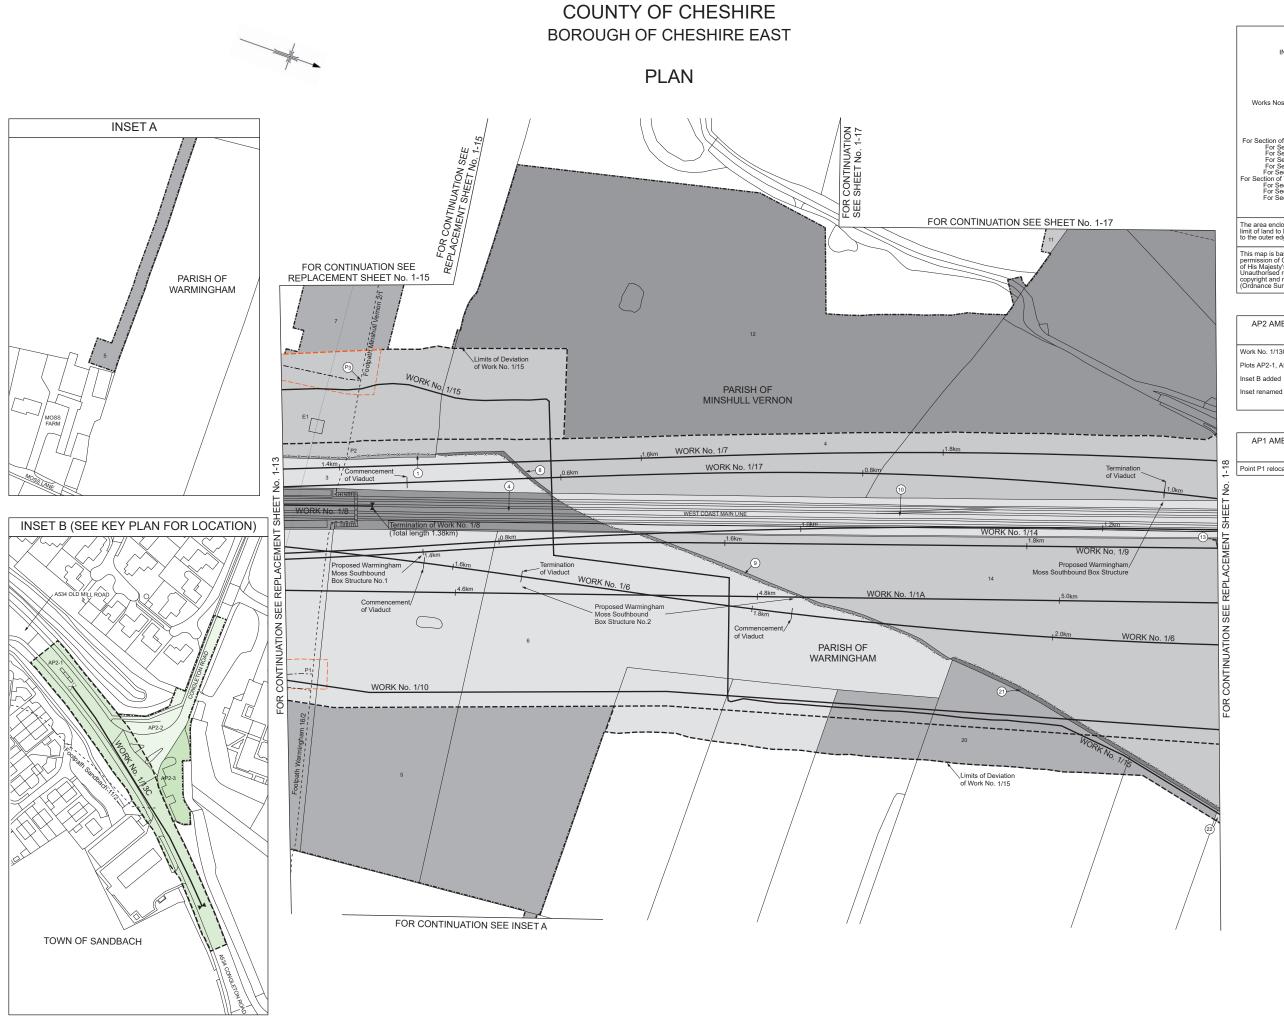

HIGH SPEED RAIL (CREWE – MANCHESTER) ADDITIONAL PROVISION 2

IN PARLIAMENT - SESSION 2022-23

HIGH SPEED RAIL (CREWE – MANCHESTER) ADDITIONAL PROVISION 2 KEY TO PLANS

---- Combined Limit of Deviation for Work and Limit of Deviation for New and Diverted Public Right of Way

----- Combined Limit of Land to be Acquired or Used and Limit of Deviation for New and Diverted Public Right of Way ----- Overhead Power Line

Termination of Work

---- New / Diverted Overhead Power Line 👔 Commencement and Termination of Work

New / Improved Access

----- Limit of Land to be Acquired or Used ------ Parish Boundary and Community Council Area Boundary

----- Limit of Deviation for New and Diverted Public Right of Way

---- County / Borough / District Boundary

------ Centre Line of Surface Work

---- Limit of Deviation for Work

----- Centre Line of Tunnel or other Subsurface Work

| Change of la                   | nd use for gas main (Work No. 1/96)                                                                              |
|--------------------------------|------------------------------------------------------------------------------------------------------------------|
| •                              | nd use for gas main (Work No. 1/107)<br>d for removal of utility                                                 |
| Plot numbers                   | changed                                                                                                          |
|                                | d and change of land use for gas main (Work No. 1/96)                                                            |
|                                | d and change of land use for gas main (Work No. 1/107)<br>d and change of land use for gas main (Work No. 1/110) |
| Work No. 1/1                   |                                                                                                                  |
| Work No. 1/1                   |                                                                                                                  |
|                                | d for highway works on and adjacent to A556                                                                      |
| Plot numbers                   | changed<br>33A amended                                                                                           |
|                                | d for highway works on and adjacent to A556                                                                      |
|                                | d for vehicular restraint system establishment area on M56 Motorway Junction 8                                   |
|                                | d for groundwater recharge adjacent to Cherry Tree Lane                                                          |
| Additional lar<br>Plot numbers | d and change of land use for highway works (Work No. 1/134)                                                      |
|                                | d and change of land use for overhead line diversion and installation                                            |
| Plot numbers                   | •                                                                                                                |
| Greater M                      | anchester - Metropolitan Borough of Trafford                                                                     |
| Additional lar                 | d for overhead line installation                                                                                 |
| County of                      | Cheshire - Borough of Cheshire East                                                                              |
| Additional lar                 | d for overhead line installation                                                                                 |
|                                | d for road visibility splay adjacent to A56 Lymm Road                                                            |
| Lane                           | d for utility works on and adjacent to A56 Lymm Road, Halls Farm Lane, Park Lane and                             |
|                                | d and change of land use for overhead line diversion and installation on and adjacent to                         |
| Motorway                       |                                                                                                                  |
| Additional lar<br>Ashlev 21/1  | d for access to overhead line establishment area adjacent to Restricted Byway                                    |
| ,                              | d for removal of utility                                                                                         |
|                                | d for highway works on M56 Motorway                                                                              |
| •                              | nd use to divert footpath                                                                                        |
| Plot numbers<br>Additional lar | d for overhead line diversion and installation on and adjacent to M56 Motorway                                   |
|                                | d for highway works on M56 Motorway                                                                              |
| -                              | nd use to divert footpath                                                                                        |
|                                | d and change of land use for planting adjacent to Ashley Road                                                    |
|                                | d for overhead line diversion and installation<br>d for construction access on Footpath Ashley 6/1               |
| Work No. 1/1                   |                                                                                                                  |
|                                | d and change in land use for HS2 maintenance access and creation of bridleway                                    |
|                                | d for overhead line diversion and installation                                                                   |
| Plot numbers                   | d for drainage works adjacent to Mobberley Road and Mid Cheshire Line<br>changed                                 |
|                                | d for access to overhead line establishment area on and adjacent to Restricted Byway                             |
| Ashley 21/1                    |                                                                                                                  |
|                                | d for construction access on Footpath Ashley 6/1<br>d for highway works on M56 Motorway                          |
| Plot numbers                   |                                                                                                                  |
|                                | d for planting adjacent to Ashley Road                                                                           |
|                                | d and change of land use for temporary drainage on and adjacent to Sugar Brook                                   |
| Plot numbers                   | changed<br>nd use for highway works (Work No. 1/144)                                                             |
|                                | d for temporary drainage adjacent to Mobberley Road                                                              |
| Additional lar                 | d for overhead line installation                                                                                 |
|                                | d for construction of railway                                                                                    |
| Additional lar<br>Plot numbers | d for drainage works adjacent to Mid Cheshire Line<br>changed                                                    |
|                                | d for drainage works (Work No. 1/143)                                                                            |
|                                | nd use for highway works (Work No. 1/144)                                                                        |
|                                | d and change of land use for drainage works and planting                                                         |

- Commencement of Work
- ----- New Public Right of Way

#### KEY TO PLANS

---- Combined Limit of Deviation for Work and Limit of Deviation for New and Diverted Public Right of Way

----- Combined Limit of Land to be Acquired or Used and Limit of Deviation for New and Diverted Public Right of Way ----- Overhead Power Line ---- County / Borough / District Boundary

Termination of Work

---- New / Diverted Overhead Power Line 👔 Commencement and Termination of Work

New / Improved Access

----- Limit of Land to be Acquired or Used ------ Parish Boundary and Community Council Area Boundary

----- Limit of Deviation for New and Diverted Public Right of Way