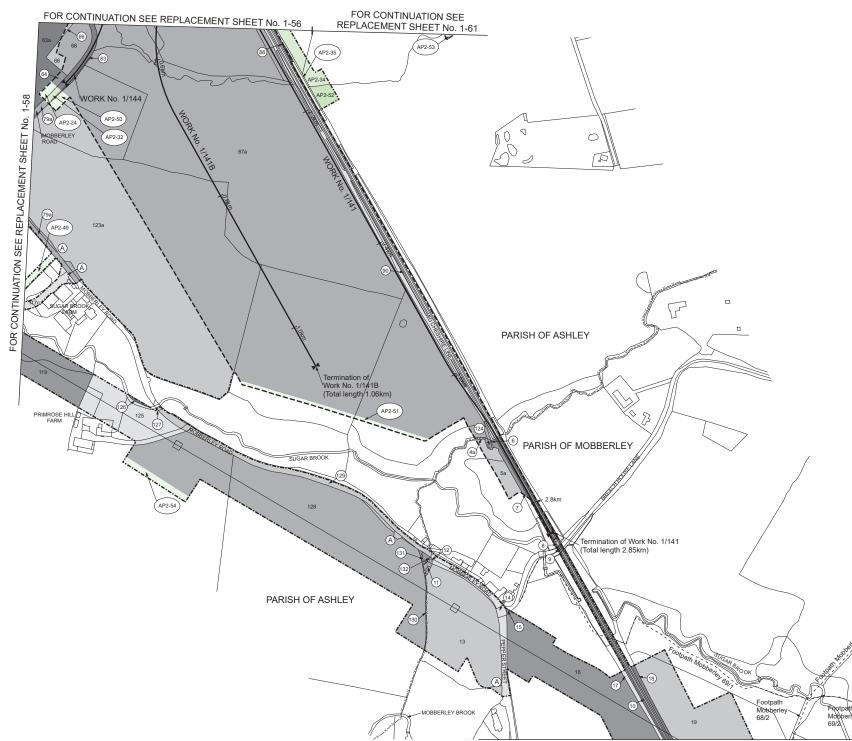

HIGH SPEED RAIL (CREWE – MANCHESTER) ADDITIONAL PROVISION 2

IN PARLIAMENT - SESSION 2022-23

HIGH SPEED RAIL (CREWE – MANCHESTER) ADDITIONAL PROVISION 2 KEY TO PLANS

---- Combined Limit of Deviation for Work and Limit of Deviation for New and Diverted Public Right of Way

----- Combined Limit of Land to be Acquired or Used and Limit of Deviation for New and Diverted Public Right of Way ----- Overhead Power Line

Termination of Work

---- New / Diverted Overhead Power Line 👔 Commencement and Termination of Work

New / Improved Access

----- Limit of Land to be Acquired or Used ------ Parish Boundary and Community Council Area Boundary

----- Limit of Deviation for New and Diverted Public Right of Way

---- County / Borough / District Boundary

------ Centre Line of Surface Work

---- Limit of Deviation for Work

----- Centre Line of Tunnel or other Subsurface Work

| Change of la                   | nd use for gas main (Work No. 1/96)                                                                              |
|--------------------------------|------------------------------------------------------------------------------------------------------------------|
| •                              | nd use for gas main (Work No. 1/107)<br>d for removal of utility                                                 |
| Plot numbers                   | changed                                                                                                          |
|                                | d and change of land use for gas main (Work No. 1/96)                                                            |
|                                | d and change of land use for gas main (Work No. 1/107)<br>d and change of land use for gas main (Work No. 1/110) |
| Work No. 1/1                   |                                                                                                                  |
| Work No. 1/1                   |                                                                                                                  |
|                                | d for highway works on and adjacent to A556                                                                      |
| Plot numbers                   | changed<br>33A amended                                                                                           |
|                                | d for highway works on and adjacent to A556                                                                      |
|                                | d for vehicular restraint system establishment area on M56 Motorway Junction 8                                   |
|                                | d for groundwater recharge adjacent to Cherry Tree Lane                                                          |
| Additional lar<br>Plot numbers | d and change of land use for highway works (Work No. 1/134)                                                      |
|                                | d and change of land use for overhead line diversion and installation                                            |
| Plot numbers                   | •                                                                                                                |
| Greater M                      | anchester - Metropolitan Borough of Trafford                                                                     |
| Additional lar                 | d for overhead line installation                                                                                 |
| County of                      | Cheshire - Borough of Cheshire East                                                                              |
| Additional lar                 | d for overhead line installation                                                                                 |
|                                | d for road visibility splay adjacent to A56 Lymm Road                                                            |
| Lane                           | d for utility works on and adjacent to A56 Lymm Road, Halls Farm Lane, Park Lane and                             |
|                                | d and change of land use for overhead line diversion and installation on and adjacent to                         |
| Motorway                       |                                                                                                                  |
| Additional lar<br>Ashlev 21/1  | d for access to overhead line establishment area adjacent to Restricted Byway                                    |
| ,                              | d for removal of utility                                                                                         |
|                                | d for highway works on M56 Motorway                                                                              |
| •                              | nd use to divert footpath                                                                                        |
| Plot numbers<br>Additional lar | d for overhead line diversion and installation on and adjacent to M56 Motorway                                   |
|                                | d for highway works on M56 Motorway                                                                              |
| -                              | nd use to divert footpath                                                                                        |
|                                | d and change of land use for planting adjacent to Ashley Road                                                    |
|                                | d for overhead line diversion and installation<br>d for construction access on Footpath Ashley 6/1               |
| Work No. 1/1                   |                                                                                                                  |
|                                | d and change in land use for HS2 maintenance access and creation of bridleway                                    |
|                                | d for overhead line diversion and installation                                                                   |
| Plot numbers                   | d for drainage works adjacent to Mobberley Road and Mid Cheshire Line<br>changed                                 |
|                                | d for access to overhead line establishment area on and adjacent to Restricted Byway                             |
| Ashley 21/1                    |                                                                                                                  |
|                                | d for construction access on Footpath Ashley 6/1<br>d for highway works on M56 Motorway                          |
| Plot numbers                   |                                                                                                                  |
|                                | d for planting adjacent to Ashley Road                                                                           |
|                                | d and change of land use for temporary drainage on and adjacent to Sugar Brook                                   |
| Plot numbers                   | changed<br>nd use for highway works (Work No. 1/144)                                                             |
|                                | d for temporary drainage adjacent to Mobberley Road                                                              |
| Additional lar                 | d for overhead line installation                                                                                 |
|                                | d for construction of railway                                                                                    |
| Additional lar<br>Plot numbers | d for drainage works adjacent to Mid Cheshire Line<br>changed                                                    |
|                                | d for drainage works (Work No. 1/143)                                                                            |
|                                | nd use for highway works (Work No. 1/144)                                                                        |
|                                | d and change of land use for drainage works and planting                                                         |

- Commencement of Work
- ----- New Public Right of Way