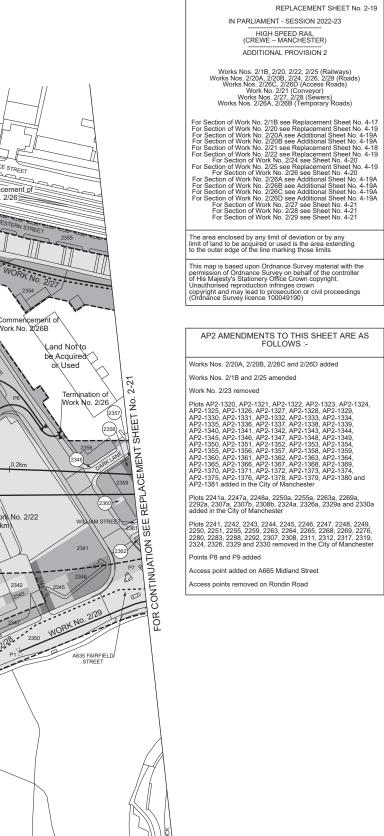

HIGH SPEED RAIL (CREWE – MANCHESTER) ADDITIONAL PROVISION 2

IN PARLIAMENT - SESSION 2022-23

HIGH SPEED RAIL (CREWE – MANCHESTER) ADDITIONAL PROVISION 2 KEY TO PLANS

---- Combined Limit of Deviation for Work and Limit of Deviation for New and Diverted Public Right of Way

----- Combined Limit of Land to be Acquired or Used and Limit of Deviation for New and Diverted Public Right of Way ----- Overhead Power Line

Termination of Work

---- New / Diverted Overhead Power Line 👔 Commencement and Termination of Work

New / Improved Access

----- Limit of Land to be Acquired or Used ------ Parish Boundary and Community Council Area Boundary

----- Limit of Deviation for New and Diverted Public Right of Way

---- County / Borough / District Boundary