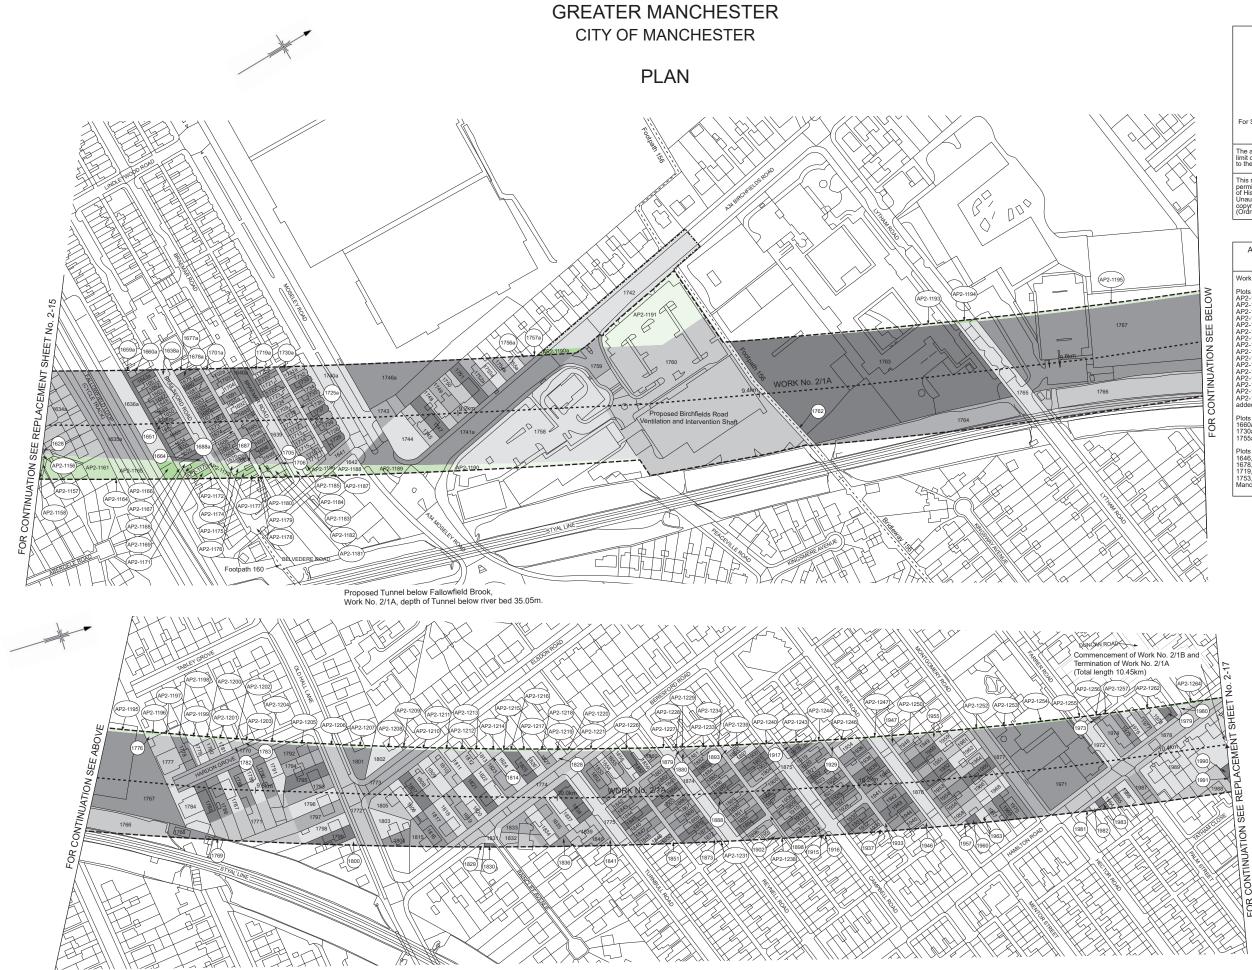

ITIONAL PROVISION 2

Work No. 2/1A (Railway)

For Section of Work No. 2/1A see Replacement Sheet Nos. 4-13 and 4-14

The area enclosed by any limit of deviation or by any limit of land to be acquired or used is the area extending to the outer edge of the line marking those limits

This map is based upon Ordnance Survey material with the permission of Ordnance Survey on behalf of the controller of His Majesty's Stationery Office Crown copyright. Unauthorised reproduction infringes crown copyright and may lead to prosecution or civil proceedings (Ordnance Survey licence 100049190)

AP2 AMENDMENTS TO THIS SHEET ARE AS FOLLOWS :-

This sheet replaces sheet no. 2-15 as deposited in January 2022 due to the realignment of Work No. 2/1A and changes consequential upon the realignment of that work





IN PARLIAMENT - SESSION 2022-23 HIGH SPEED RAIL (CREWE – MANCHESTER)

ADDITIONAL PROVISION 2

Work No. 2/1A (Railway)

For Section of Work No. 2/1A see Replacement Sheet No. 4-14 and Additional Sheet No. 4-14A

The area enclosed by any limit of deviation or by any limit of land to be acquired or used is the area extending to the outer edge of the line marking those limits

This map is based upon Ordnance Survey material with the permission of Ordnance Survey on behalf of the controller of His Majesty's Stationery Office Crown copyright. Unauthorised reproduction infringes crown colyright copyright and may lead to prosecution or civil proceedings (Ordnance Survey licence 100049190)

AP2 AMENDMENTS TO THIS SHEET ARE AS FOLLOWS :-

Work No. 2/1A amended

| Plots AP2-1156, AP2-1157, AP2-11