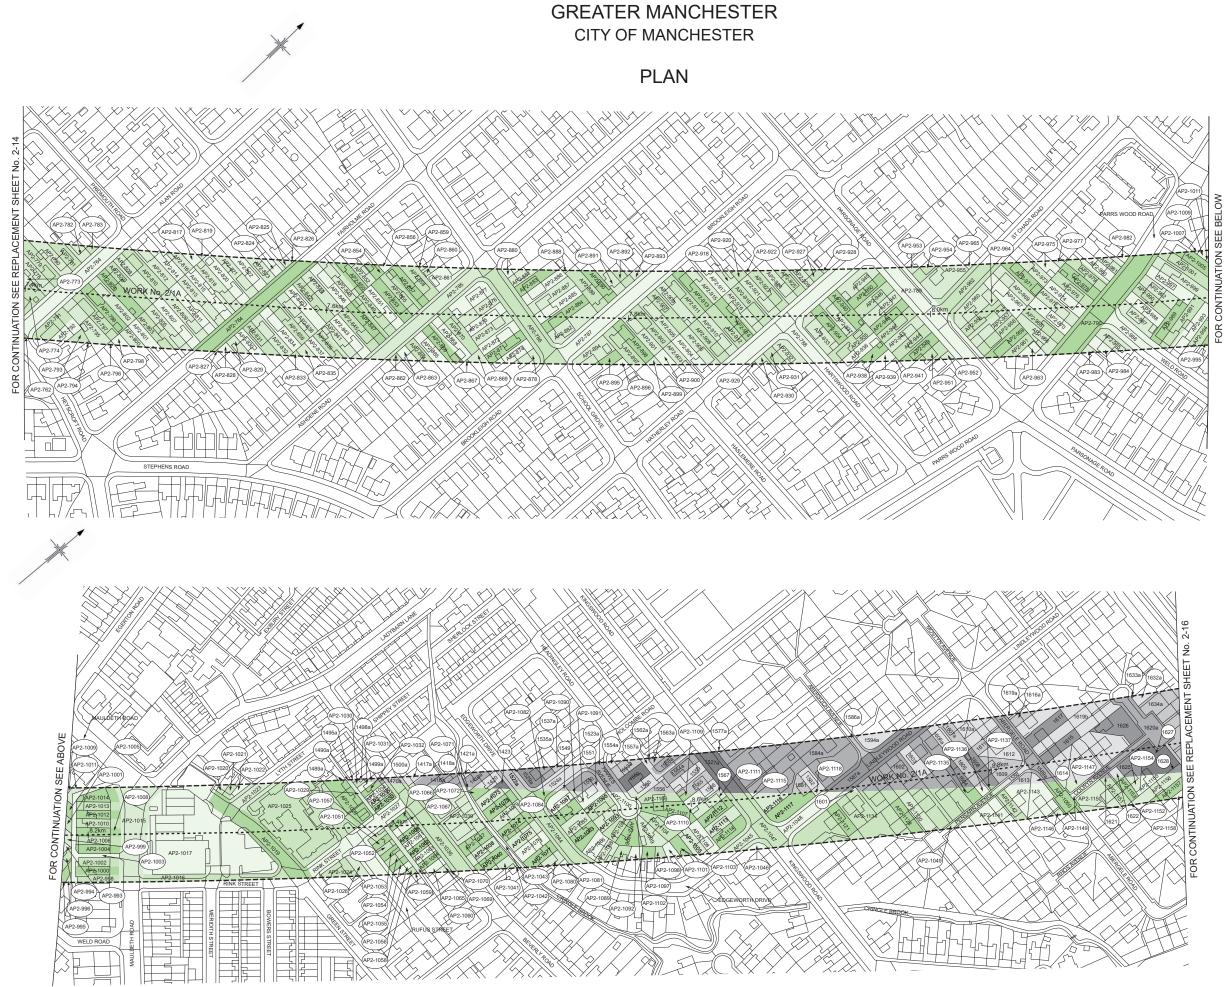

### High Speed Two (HS2) Ltd

Two Snowhill Snow Hill Queensway Birmingham

S3\_Plans (A3)

SCHEME DIAGRAM

This map is based upon Ordnance Survey material with the permission of Ordnance Survey on behalf of the controller of His Majestry's Stationery Office Crown copyright. Unauthorised reproduction infinges crown copyright and may lead to prosecution or civil proceedings (Ordnance Survey licence 100049190) IN PARLIAMENT - SESSION 2022-23