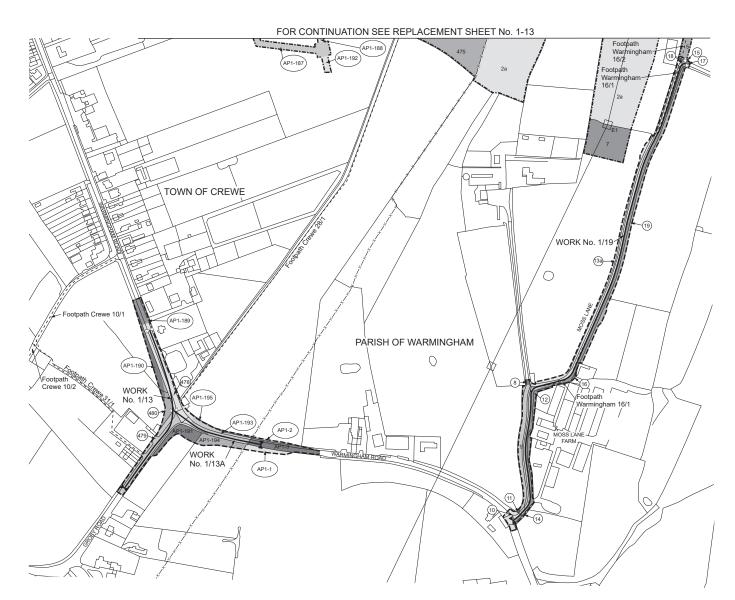

#### AP2 Plans and Sections Index

|                                                                                                       | Replacement / Additional She               | et Numbers |
|-------------------------------------------------------------------------------------------------------|--------------------------------------------|------------|
|                                                                                                       | Plans                                      | Sections   |
|                                                                                                       |                                            |            |
| County of Cheshire - Borough of Cheshire East                                                         |                                            |            |
| Additional land for junction improvement on and adjacent to Parkers Road                              | 1-14                                       |            |
| Additional land for junction improvement on and adjacent to Bradfield Road                            | 1-14                                       |            |
| Work No. 1/13B added                                                                                  | 1-14                                       | 3-02       |
| Additional land for junction improvement on and adjacent to Warmingham Road                           | 1-14                                       | 0.05       |
| Additional land for junction improvement on Hall Lane                                                 | 1-14                                       |            |
| Work No. 1/13C added                                                                                  | 1-16                                       | 3-07       |
| Additional land for junction improvement on and adjacent to A534 Old Mill Road                        | 1-16                                       |            |
| Additional land for junction improvement on and adjacent to A534 Congleton Road                       | 1-16                                       |            |
| Additional land for junction improvement on and adjacent to Congleton Road                            | 1-16                                       |            |
| Additional land for junction improvement on A533 Leadsmithy Street                                    | 1-27                                       |            |
| Additional land for junction improvement on Hightown                                                  | 1-27                                       |            |
| Additional land for junction improvement on A533 Lewin Street                                         | 1-27                                       |            |
| County of Cheshire - Borough of Cheshire West and Chester                                             |                                            |            |
|                                                                                                       | 4.00                                       | 0.474      |
| Work No. 1/46A added                                                                                  | 1-29                                       | 3-47A      |
| Work No. 1/46B added<br>Additional land for junction improvement on and adjacent to A530 Croxton Lane | 1-29<br>1-29                               | 3-47A      |
| Additional land for junction improvement on and adjacent to A530 Clockon Lane                         | 1-29                                       |            |
| Additional land for junction improvement on and adjacent to King Street                               | 1-29                                       |            |
| Work No. 1/73A added                                                                                  | 1-34                                       | 3-56       |
| Additional land for junction improvement on and adjacent to A559 Manchester Road                      | 1-34                                       | 0.00       |
| Additional land for junction improvement on and adjacent to A559 Hall Lane                            | 1-34                                       |            |
| Additional land for junction improvement on Station Road                                              | 1-34                                       |            |
| Additional land and change of land use for access for utility works                                   | 1-35                                       |            |
| Plot number changed                                                                                   | 1-35                                       |            |
| Additional land and change of land use for utility works                                              | 1-37                                       |            |
| Additional land for junction improvement on and adjacent to A559 Manchester Road                      | 1-37                                       |            |
| Plot numbers changed                                                                                  | 1-37                                       |            |
| County of Cheshire - Borough of Cheshire East                                                         |                                            |            |
| bounty of oneshine - Dorough of Oneshine Last                                                         |                                            |            |
| Plot number changed                                                                                   | 1-41                                       |            |
| Work No. 1/93A added                                                                                  | 1-42, 1-42A                                | 3-66       |
| Additional land for highway works and planting on and adjacent to M6 Motorway Junction 19             | 1-42, 1-42A                                |            |
| Additional land for construction access on and adjacent to Tabley Hill Lane                           | 1-42, 1-42A                                |            |
| Plot number changed                                                                                   | 1-42                                       |            |
| Additional land for junction improvement on A556 Chester Road                                         | 1-42A                                      |            |
| Additional land for junction improvement on A5033 Northwich Road                                      | 1-42A                                      | 0.04.0.05  |
| Work No. 1/96 amended                                                                                 | 1-43, 1-45, 1-46, 1-48, 1-51, 1-52<br>1-43 | 3-64, 3-65 |
| Additional land and change of land use for gas main (Work No. 1/96)<br>Plot numbers changed           | 1-43                                       |            |
| Plot numbers changed                                                                                  | 1-43                                       |            |
| Additional land for gas main (Work No. 1/96)                                                          | 1-45                                       |            |
| Additional land for removal of utility                                                                | 1-45                                       |            |
| Work No. 1/107 amended                                                                                | 1-45, 1-47, 1-48, 1-51, 1-52               | 3-74, 3-75 |
| Work No. 1/110 amended                                                                                | 1-45, 1-47, 1-48, 1-52                     | 3-76, 3-77 |
| Change of land use for gas main (Work No. 1/107)                                                      | 1-45                                       |            |
| Change of land use for gas main (Work No. 1/110)                                                      | 1-45                                       |            |
| Plot numbers changed                                                                                  | 1-45                                       |            |
| Additional land for gas main (Work No. 1/96)                                                          | 1-46                                       |            |
| Plot numbers changed                                                                                  | 1-46                                       |            |
| Additional land for removal of utility                                                                | 1-47                                       |            |
| Change of land use for gas main (Work No. 1/107)                                                      | 1-47                                       |            |
| Additional land and change of land use for gas main (Work No. 1/110)                                  | 1-47                                       |            |
| Change of land use for gas main (Work No. 1/110)                                                      | 1-47                                       |            |
| Plot numbers changed<br>Change of land use for gas main (Work No. 1/96)                               | 1-47<br>1-48                               |            |
| Additional land and change of land use for gas main (Work No. 1/107)                                  | 1-48                                       |            |
| Additional land and change of land use for gas main (Work No. 1/10)                                   | 1-48                                       |            |
| Additional land for gas main establishment area adjacent to Bucklow Hill Lane                         | 1-48                                       |            |
| Work No. 1/108A added                                                                                 | 1-48                                       | 3-76       |
| Additional land for highway works on and adjacent to A556 and Chapel Lane                             | 1-48                                       |            |
| Additional land for utility works adjacent to Chapel Lane                                             | 1-48                                       |            |
| Plot numbers changed                                                                                  | 1-48                                       |            |
| County of Cheshire - Borough of Warrington                                                            |                                            |            |
| , , , , , , , , , , , , , , , , , , , ,                                                               |                                            |            |
| Work No. 1/111E added                                                                                 | 1-49A                                      | 3-77       |
| Additional land for junction improvement on and adjacent to M6 Motorway Junction 20A                  | 1-49A                                      |            |
| Additional land for construction access on and adjacent to A50 Cliff Lane                             | 1-49A                                      |            |