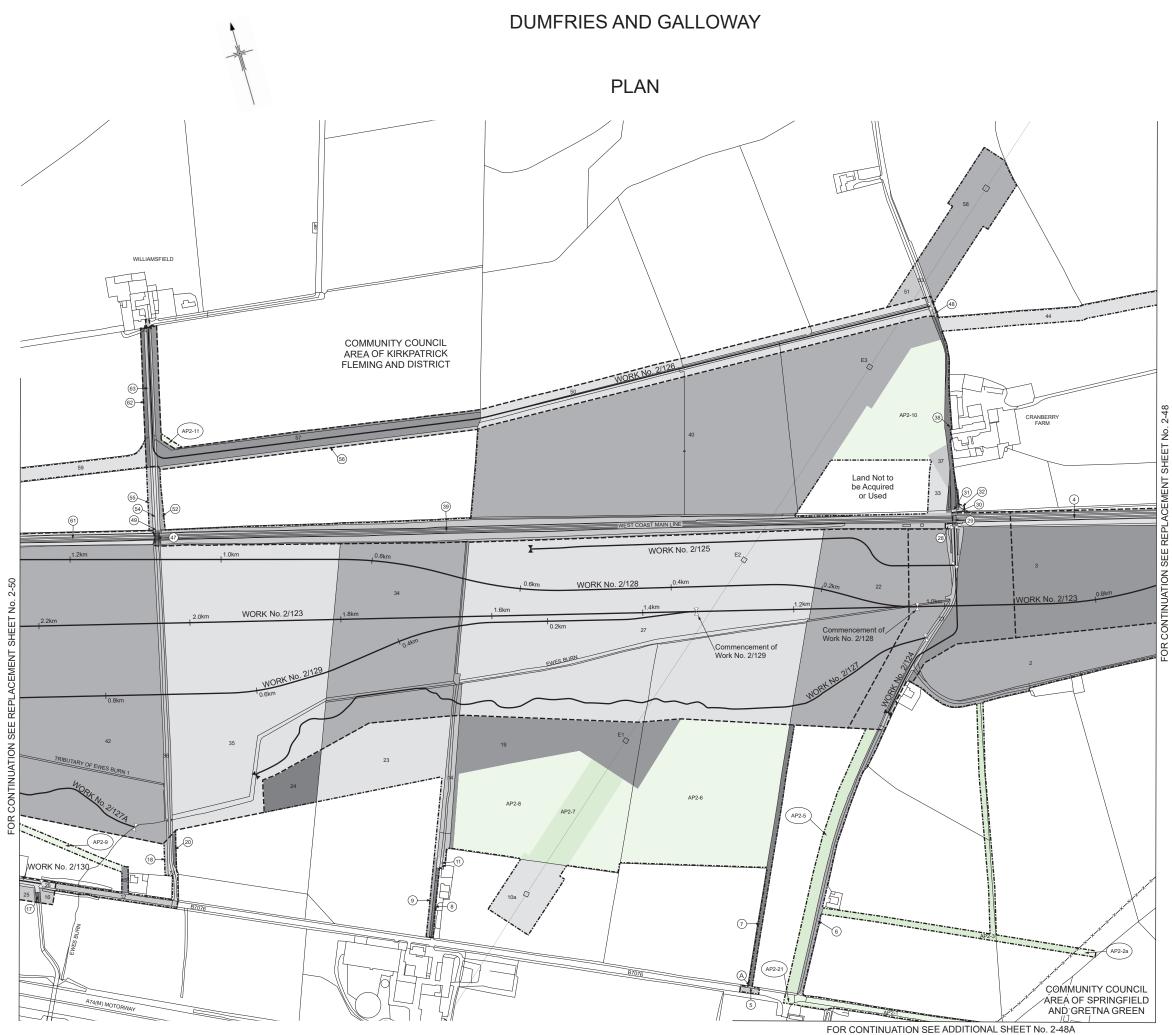

HIGH SPEED RAIL (CREWE – MANCHESTER) ADDITIONAL PROVISION 2

IN PARLIAMENT - SESSION 2022-23

HIGH SPEED RAIL (CREWE – MANCHESTER) ADDITIONAL PROVISION 2 KEY TO PLANS

---- Combined Limit of Deviation for Work and Limit of Deviation for New and Diverted Public Right of Way

----- Combined Limit of Land to be Acquired or Used and Limit of Deviation for New and Diverted Public Right of Way ----- Overhead Power Line

Termination of Work

---- New / Diverted Overhead Power Line 👔 Commencement and Termination of Work

New / Improved Access

----- Limit of Land to be Acquired or Used ------ Parish Boundary and Community Council Area Boundary

----- Limit of Deviation for New and Diverted Public Right of Way

---- County / Borough / District Boundary