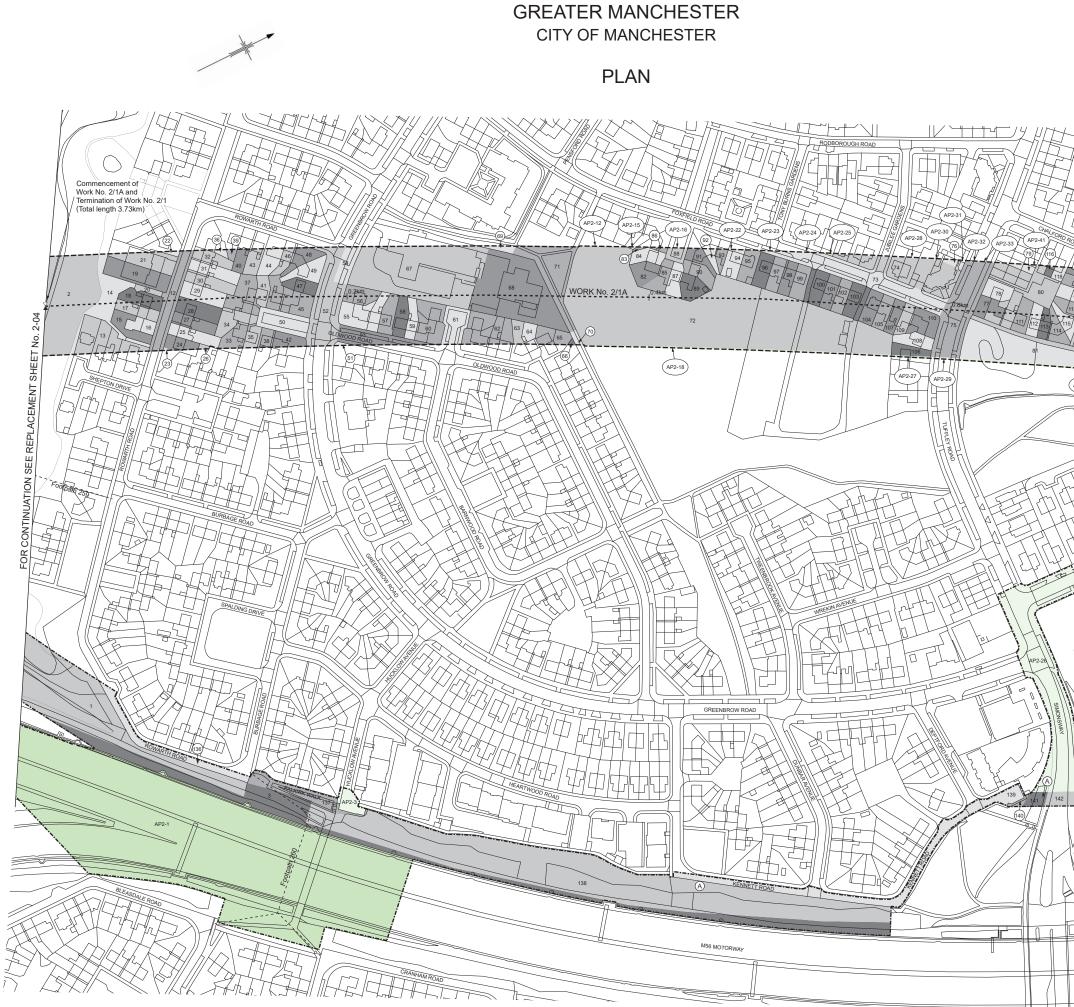

#### AP2 Plans and Sections Index

| AP2 Plans and Sections index                                                                                                                                                                                                                                                                                                                                                                                           | Replacement / Additional Sheet Numbers                                                                       |                        |  |
|------------------------------------------------------------------------------------------------------------------------------------------------------------------------------------------------------------------------------------------------------------------------------------------------------------------------------------------------------------------------------------------------------------------------|--------------------------------------------------------------------------------------------------------------|------------------------|--|
|                                                                                                                                                                                                                                                                                                                                                                                                                        | Plans                                                                                                        | Sections               |  |
| County of Cheshire - Borough of Cheshire East                                                                                                                                                                                                                                                                                                                                                                          |                                                                                                              |                        |  |
| Work No. 2/1 amended                                                                                                                                                                                                                                                                                                                                                                                                   | 2-01                                                                                                         | 4-01                   |  |
| Work No. 2/2 amended                                                                                                                                                                                                                                                                                                                                                                                                   | 2-01, 2-01A                                                                                                  | 4-01                   |  |
| Work No. 2/2A added                                                                                                                                                                                                                                                                                                                                                                                                    | 2-01A                                                                                                        | 4-03                   |  |
| Work No. 2/2B added                                                                                                                                                                                                                                                                                                                                                                                                    | 2-01A                                                                                                        | 4-03                   |  |
| Additional land and change of land use for highway works on and adjacent to M56 Motorway                                                                                                                                                                                                                                                                                                                               | 2-01, 2-01A                                                                                                  |                        |  |
| Work No. 2/2C added                                                                                                                                                                                                                                                                                                                                                                                                    | 2-01A                                                                                                        | 4-03                   |  |
| Additional land for junction improvement on and adjacent to Mobberley Road                                                                                                                                                                                                                                                                                                                                             | 2-01A                                                                                                        |                        |  |
| Additional land for junction improvement on and adjacent to A538 Altrincham Road<br>Additional land for overhead line diversion and installation adjacent to Mobberley Road                                                                                                                                                                                                                                            | 2-01A                                                                                                        |                        |  |
| Work No. 2/2D added                                                                                                                                                                                                                                                                                                                                                                                                    | 2-01A<br>2-01                                                                                                | 4-03                   |  |
| Work No. 2/2E added                                                                                                                                                                                                                                                                                                                                                                                                    | 2-01                                                                                                         | 4-03                   |  |
| Work No. 2/5A added                                                                                                                                                                                                                                                                                                                                                                                                    | 2-01, 2-01A                                                                                                  | 4-03A                  |  |
| Work No. 2/5B added                                                                                                                                                                                                                                                                                                                                                                                                    | 2-01, 2-01A                                                                                                  | 4-03B                  |  |
| Work No. 2/5C added                                                                                                                                                                                                                                                                                                                                                                                                    | 2-01, 2-01A                                                                                                  | 4-03B                  |  |
| Additional land for highway works on and adjacent to M56 Motorway                                                                                                                                                                                                                                                                                                                                                      | 2-01, 2-01A                                                                                                  |                        |  |
| Additional land for drainage works and planting adjacent to M56 Motorway<br>Additional land for drainage works and planting adjacent to River Bollin                                                                                                                                                                                                                                                                   | 2-01, 2-01A<br>2-01, 2-01A                                                                                   |                        |  |
| Additional land for realignment of footpath                                                                                                                                                                                                                                                                                                                                                                            | 2-01                                                                                                         |                        |  |
| Additional land for overhead line diversion and installation adjacent to Footpath Ashley 15/1                                                                                                                                                                                                                                                                                                                          | 2-01                                                                                                         |                        |  |
| Plot numbers changed                                                                                                                                                                                                                                                                                                                                                                                                   | 2-01                                                                                                         |                        |  |
| Greater Manchester - City of Manchester                                                                                                                                                                                                                                                                                                                                                                                |                                                                                                              |                        |  |
| Work No. 2/1 amended                                                                                                                                                                                                                                                                                                                                                                                                   | 2-01, 2-02, 2-04                                                                                             | 4-01, 4-02             |  |
| Work No. 2/5A added                                                                                                                                                                                                                                                                                                                                                                                                    | 2-01, 2-02                                                                                                   | 4-03A                  |  |
| Work No. 2/5B added                                                                                                                                                                                                                                                                                                                                                                                                    | 2-01                                                                                                         | 4-03B                  |  |
| Work No. 2/5C added                                                                                                                                                                                                                                                                                                                                                                                                    | 2-01                                                                                                         | 4-03B                  |  |
| Work No. 2/5D added<br>Work No. 2/5E added                                                                                                                                                                                                                                                                                                                                                                             | 2-01<br>2-01, 2-02                                                                                           | 4-03C<br>4-03C         |  |
| Additional land and change in land use for highway works on and adjacent to M56 Motorway                                                                                                                                                                                                                                                                                                                               | 2-01                                                                                                         | 4-030                  |  |
| Additional land and change in land use for drainage works and planting adjacent to M56 Motorway                                                                                                                                                                                                                                                                                                                        | 2-01                                                                                                         |                        |  |
| Additional land for realignment of footpath                                                                                                                                                                                                                                                                                                                                                                            | 2-01                                                                                                         |                        |  |
| Commencement of tunnel added                                                                                                                                                                                                                                                                                                                                                                                           | 2-01                                                                                                         |                        |  |
| Plot numbers changed                                                                                                                                                                                                                                                                                                                                                                                                   | 2-01                                                                                                         |                        |  |
| Work No. 2/5I added                                                                                                                                                                                                                                                                                                                                                                                                    | 2-02                                                                                                         | 4-03D                  |  |
| Work No. 2/5J added<br>Work No. 2/5K added                                                                                                                                                                                                                                                                                                                                                                             | 2-02<br>2-01, 2-02, 2-03                                                                                     | 4-03D<br>4-03E         |  |
| Additional land and change in land use for highway works on and adjacent to M56 Motorway and                                                                                                                                                                                                                                                                                                                           |                                                                                                              | 4-03L                  |  |
| A538 Wilmslow Road                                                                                                                                                                                                                                                                                                                                                                                                     | 2-02, 2-03                                                                                                   |                        |  |
| Additional land and change in land use for drainage works and planting                                                                                                                                                                                                                                                                                                                                                 | 2-02, 2-03                                                                                                   |                        |  |
| Additional land and change in land use to divert footpaths                                                                                                                                                                                                                                                                                                                                                             | 2-02, 2-03                                                                                                   |                        |  |
| Plot numbers changed                                                                                                                                                                                                                                                                                                                                                                                                   | 2-02, 2-03                                                                                                   | 4.005                  |  |
| Work No. 2/6D added<br>Work No. 2/6E added                                                                                                                                                                                                                                                                                                                                                                             | 2-01<br>2-01                                                                                                 | 4-03E<br>4-03E         |  |
| Work No. 2/6E added                                                                                                                                                                                                                                                                                                                                                                                                    | 2-01                                                                                                         | 4-03E                  |  |
| Work No. 2/6G added                                                                                                                                                                                                                                                                                                                                                                                                    | 2-01                                                                                                         | 4-03E                  |  |
| Additional land for highway works and planting adjacent to M56 Motorway                                                                                                                                                                                                                                                                                                                                                | 2-01                                                                                                         |                        |  |
| Additional land and change in land use for highway works and drainage works adjacent to                                                                                                                                                                                                                                                                                                                                | 2-01                                                                                                         |                        |  |
| Sunbank Lane                                                                                                                                                                                                                                                                                                                                                                                                           |                                                                                                              |                        |  |
| Additional land for planting and drainage works                                                                                                                                                                                                                                                                                                                                                                        | 2-01                                                                                                         |                        |  |
| Change of land use to divert footpath<br>Plot numbers changed                                                                                                                                                                                                                                                                                                                                                          | 2-01<br>2-01                                                                                                 |                        |  |
| Work No. 2/9H amended                                                                                                                                                                                                                                                                                                                                                                                                  | 2-01, 2-02                                                                                                   | 4-05                   |  |
| Work No. 2/9I added                                                                                                                                                                                                                                                                                                                                                                                                    | 2-03                                                                                                         | 4-04                   |  |
| Work No. 2/9J added                                                                                                                                                                                                                                                                                                                                                                                                    | 2-03                                                                                                         | 4-04                   |  |
| Work No. 2/9K added                                                                                                                                                                                                                                                                                                                                                                                                    | 2-03                                                                                                         | 4-04                   |  |
| Work No. 2/9L added                                                                                                                                                                                                                                                                                                                                                                                                    | 2-02, 2-03                                                                                                   | 4-04                   |  |
| Work No. 2/9M added                                                                                                                                                                                                                                                                                                                                                                                                    | 2-02                                                                                                         | 4-05                   |  |
| Additional land for junction improvement on and adjacent to Avro Way<br>Additional land for the provision of hotel access                                                                                                                                                                                                                                                                                              | 2-03<br>2-03                                                                                                 |                        |  |
| Additional land and change of use for highway works on and adjacent to Runger Lane                                                                                                                                                                                                                                                                                                                                     | 2-03                                                                                                         |                        |  |
| Plot numbers changed                                                                                                                                                                                                                                                                                                                                                                                                   | 2-03                                                                                                         |                        |  |
| Additional land for highways works on M56 Motorway                                                                                                                                                                                                                                                                                                                                                                     | 2-04                                                                                                         |                        |  |
| Work No. 2/16A added                                                                                                                                                                                                                                                                                                                                                                                                   | 2-04, 2-05                                                                                                   | 4-06A                  |  |
| Additional land on and adjacent to M56 Motorway, Runger Lane and Thorley Lane to establish                                                                                                                                                                                                                                                                                                                             | 2-04, 2-05                                                                                                   |                        |  |
| tramroad connection with Manchester Airport High Speed Station                                                                                                                                                                                                                                                                                                                                                         |                                                                                                              |                        |  |
|                                                                                                                                                                                                                                                                                                                                                                                                                        | 2 04 2 05                                                                                                    |                        |  |
| Additional land for planting adjacent to M56 Motorway Junction 5 Onslip                                                                                                                                                                                                                                                                                                                                                | 2-04, 2-05<br>2-04, 2-05                                                                                     | 1-05                   |  |
| Additional land for planting adjacent to M56 Motorway Junction 5 Onslip<br>Work No. 2/18 amended                                                                                                                                                                                                                                                                                                                       | 2-04, 2-05                                                                                                   | 4-05<br>4-05A          |  |
| Additional land for planting adjacent to M56 Motorway Junction 5 Onslip                                                                                                                                                                                                                                                                                                                                                |                                                                                                              | 4-05<br>4-05A<br>4-05A |  |
| Additional land for planting adjacent to M56 Motorway Junction 5 Onslip<br>Work No. 2/18 amended<br>Work No. 2/18F added                                                                                                                                                                                                                                                                                               | 2-04, 2-05<br>2-04, 2-05                                                                                     | 4-05A                  |  |
| Additional land for planting adjacent to M56 Motorway Junction 5 Onslip<br>Work No. 2/18 amended<br>Work No. 2/18F added<br>Work No. 2/18G added                                                                                                                                                                                                                                                                       | 2-04, 2-05<br>2-04, 2-05<br>2-04, 2-05                                                                       | 4-05A                  |  |
| Additional land for planting adjacent to M56 Motorway Junction 5 Onslip<br>Work No. 2/18 amended<br>Work No. 2/18F added<br>Work No. 2/18G added<br>Additional land for junction improvement on and adjacent to Thorley Lane<br>Additional land for junction improvement on and adjacent to Runger Lane<br>Additional land for earthwork rentention works and planting adjacent to Runger Lane                         | 2-04, 2-05<br>2-04, 2-05<br>2-04, 2-05<br>2-04, 2-05<br>2-04, 2-05<br>2-04, 2-05<br>2-04, 2-05               | 4-05A                  |  |
| Additional land for planting adjacent to M56 Motorway Junction 5 Onslip<br>Work No. 2/18 amended<br>Work No. 2/18F added<br>Work No. 2/18G added<br>Additional land for junction improvement on and adjacent to Thorley Lane<br>Additional land for junction improvement on and adjacent to Runger Lane<br>Additional land for earthwork rentention works and planting adjacent to Runger Lane<br>Plot numbers changed | 2-04, 2-05<br>2-04, 2-05<br>2-04, 2-05<br>2-04, 2-05<br>2-04, 2-05<br>2-04, 2-05<br>2-04, 2-05<br>2-04, 2-05 | 4-05A                  |  |
| Additional land for planting adjacent to M56 Motorway Junction 5 Onslip<br>Work No. 2/18 amended<br>Work No. 2/18F added<br>Work No. 2/18G added<br>Additional land for junction improvement on and adjacent to Thorley Lane<br>Additional land for junction improvement on and adjacent to Runger Lane<br>Additional land for earthwork rentention works and planting adjacent to Runger Lane                         | 2-04, 2-05<br>2-04, 2-05<br>2-04, 2-05<br>2-04, 2-05<br>2-04, 2-05<br>2-04, 2-05<br>2-04, 2-05               | 4-05A                  |  |