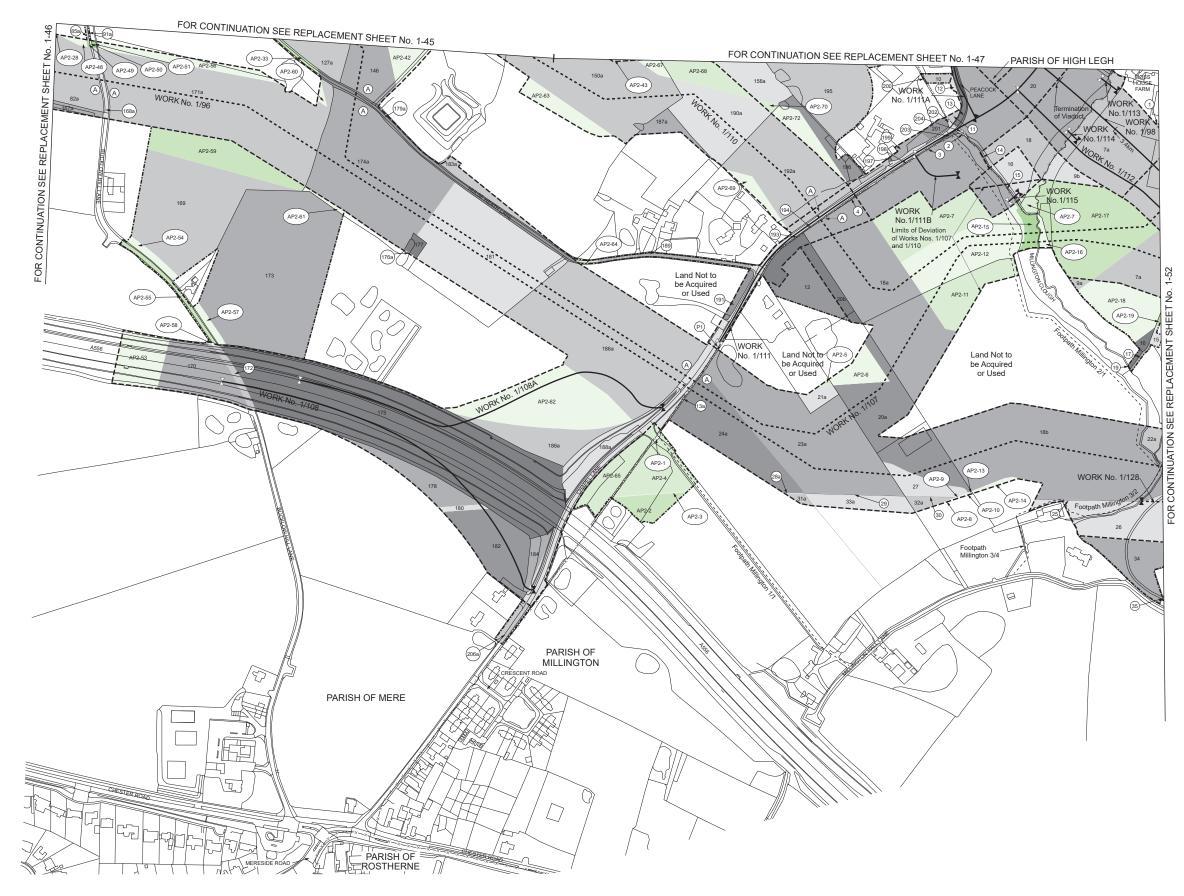

HIGH SPEED RAIL (CREWE – MANCHESTER) ADDITIONAL PROVISION 2

IN PARLIAMENT - SESSION 2022-23

HIGH SPEED RAIL (CREWE – MANCHESTER) ADDITIONAL PROVISION 2 KEY TO PLANS

---- Combined Limit of Deviation for Work and Limit of Deviation for New and Diverted Public Right of Way

----- Combined Limit of Land to be Acquired or Used and Limit of Deviation for New and Diverted Public Right of Way ----- Overhead Power Line

Termination of Work

---- New / Diverted Overhead Power Line 👔 Commencement and Termination of Work

New / Improved Access

----- Limit of Land to be Acquired or Used ------ Parish Boundary and Community Council Area Boundary

----- Limit of Deviation for New and Diverted Public Right of Way

---- County / Borough / District Boundary