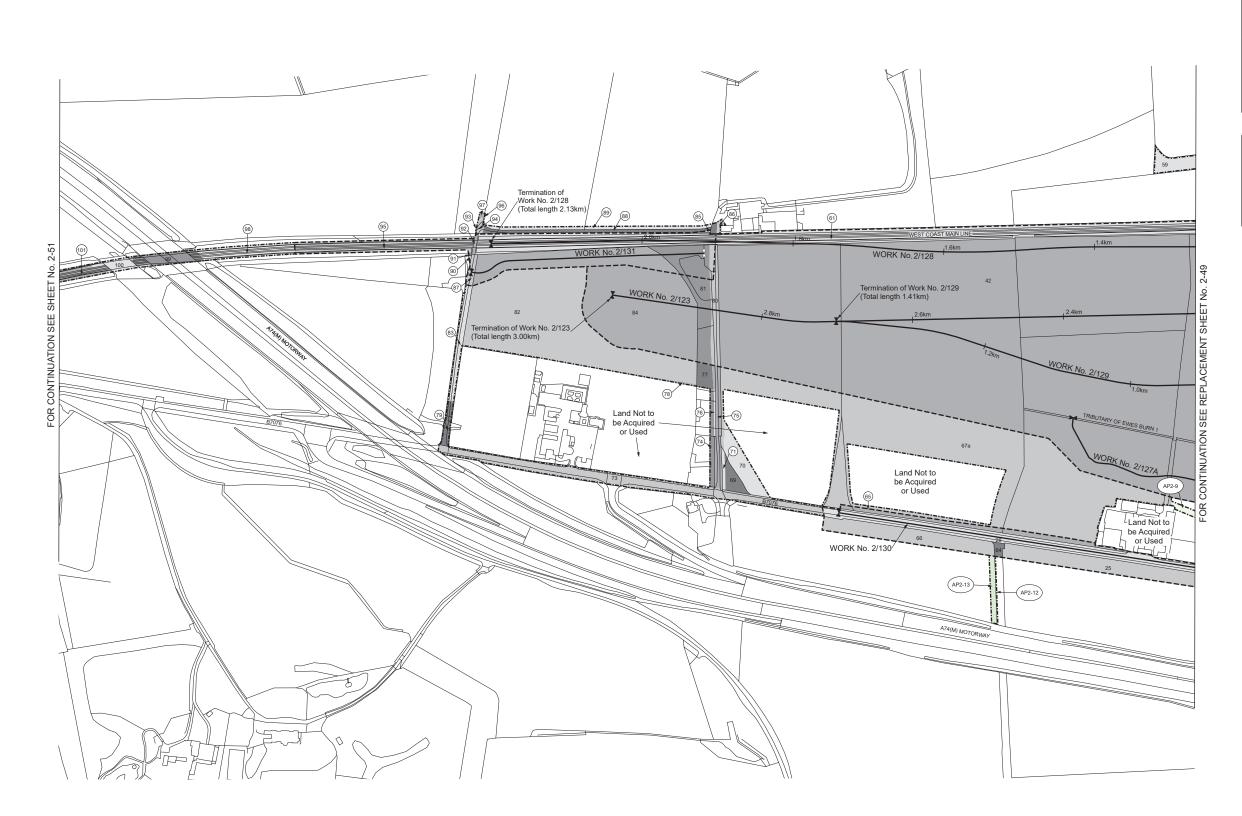

HIGH SPEED RAIL (CREWE – MANCHESTER) ADDITIONAL PROVISION 2

IN PARLIAMENT - SESSION 2022-23

HIGH SPEED RAIL (CREWE – MANCHESTER) ADDITIONAL PROVISION 2 KEY TO PLANS

---- Combined Limit of Deviation for Work and Limit of Deviation for New and Diverted Public Right of Way

----- Combined Limit of Land to be Acquired or Used and Limit of Deviation for New and Diverted Public Right of Way ----- Overhead Power Line

Termination of Work

---- New / Diverted Overhead Power Line 👔 Commencement and Termination of Work

New / Improved Access

----- Limit of Land to be Acquired or Used ------ Parish Boundary and Community Council Area Boundary

----- Limit of Deviation for New and Diverted Public Right of Way

---- County / Borough / District Boundary