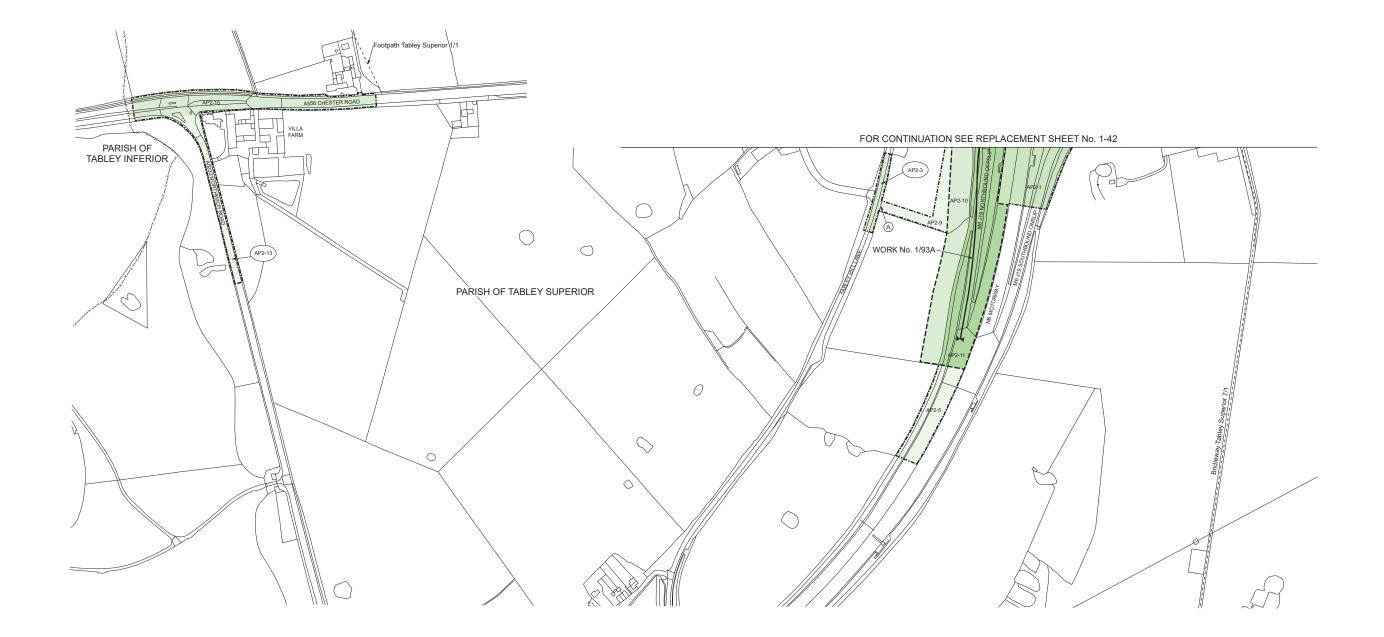

HIGH SPEED RAIL (CREWE – MANCHESTER) ADDITIONAL PROVISION 2

IN PARLIAMENT - SESSION 2022-23

HIGH SPEED RAIL (CREWE – MANCHESTER) ADDITIONAL PROVISION 2 KEY TO PLANS

---- Combined Limit of Deviation for Work and Limit of Deviation for New and Diverted Public Right of Way

----- Combined Limit of Land to be Acquired or Used and Limit of Deviation for New and Diverted Public Right of Way ----- Overhead Power Line

Termination of Work

---- New / Diverted Overhead Power Line 👔 Commencement and Termination of Work

New / Improved Access

----- Limit of Land to be Acquired or Used ------ Parish Boundary and Community Council Area Boundary

----- Limit of Deviation for New and Diverted Public Right of Way

---- County / Borough / District Boundary

- Commencement of Work
- ----- New Public Right of Way

----- Limit of Deviation for New and Diverted Public Right of Way