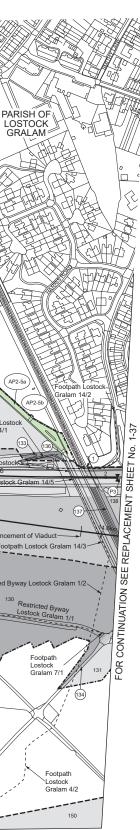

he permission of Ordnance Survey on behalf of the controller of His Majestly's Stationery Office Crown copyright. Unauthorised reproduction infringes crown copyright and may lead to prosecution or civil proceedings (Ordnance Survey licence 100049190)

AP2 AMENDMENTS TO THIS SHEET ARE AS FOLLOWS :-

Work No. 1/73A added

Plots AP2-2, AP2-3, AP2-4, AP2-5 and AP2-6 added in the Parish of Lostock Gralam

Inset B added

Inset renamed Inset A

#### AP1 AMENDMENTS TO THIS SHEET ARE AS FOLLOWS :-

Plots AP1-1 and AP1-2 added in the Town of Northwich Plots AP1-1, AP1-2, AP1-3 and AP1-4 added in the Parish of Lostock Gralam

Plot 70b added in the Parish of Lach Dennis Plot 70 removed in the Parish of Lach Dennis

Inset added

#### COUNTY OF CHESHIRE **BOROUGH OF CHESHIRE WEST & CHESTER**

PLAN









REPLACEMENT SHEET No. 1-35

IN PARLIAMENT - SESSION 2022-23 HIGH SPEED RAIL (CREWE – MANCHESTER) ADDITIONAL PROVISION 2

Work No. 1/21 (Railway) Works Nos. 1/63, 1/63,4 (Roads) Works Nos. 1/63,1/63,1/654 (Roadss Roads) Works Nos. 1/66, 1/67,1/68 (Gas Mains) Works Nos. 1/66, 1/70 (Temporary Bridges)

For Section of Work No. 1/21 see Sheet No. 3-33 For Section of Work No. 1/63 see Sheet No. 3-51 For Section of Work No. 1/63 Asee Sheet No. 3-52 For Section of Work No. 1/63 See Sheet No. 3-52 For Section of Work No. 1/63 Csee Sheet No. 3-52 For Section of Work No. 1/63 csee Sheet No. 3-52 For Section of Work No. 1/65 see Sheet No. 3-55 For Section of Work No. 1/65 see Sheet No. 3-55 For Section of Work No. 1/65 see Sheet No. 3-55 For Section of Work No. 1/65 see Sheet No. 3-55 For Section