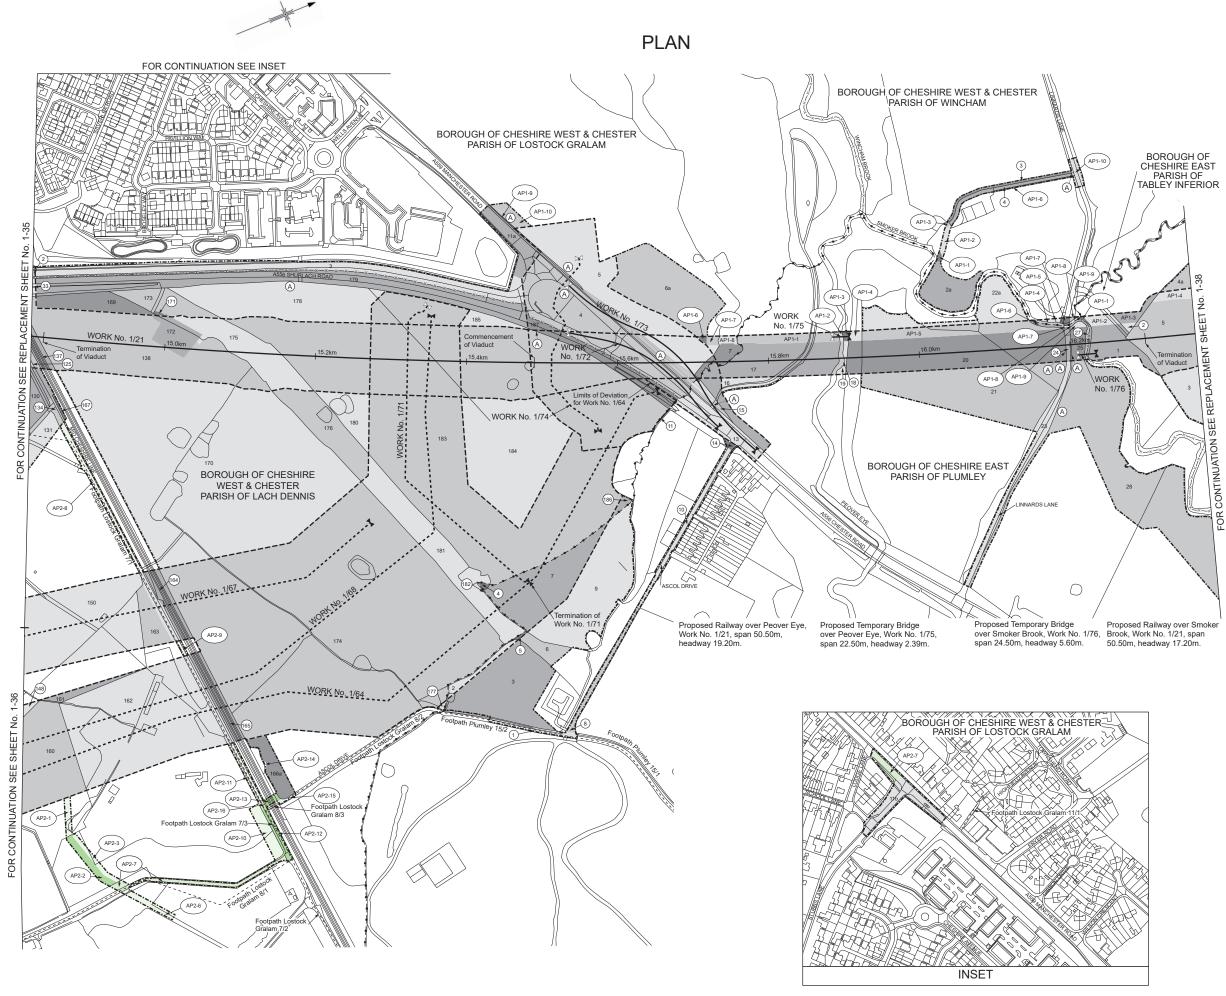

oceedings (Ordnance Survey licence 100049190)

### AP2 AMENDMENTS TO THIS SHEET ARE AS FOLLOWS :-

Plots AP2-4, AP2-5, AP2-5a and AP2-5b added in the Parish of Lach Dennis

Plot 95a added in the Parish of Lach Dennis

Plots 95, 132 and 135 removed in the Parish of Lach Dennis

### AP1 AMENDMENTS TO THIS SHEET ARE AS FOLLOWS :-

Plots AP1-1, AP1-2, AP1-3, AP1-4, AP1-5, AP1-6, AP1-7, AP1-8, AP1-9 and AP1-10 added in the Parish of Lach Dennis

Plot 37a added in the Parish of Rudheath

Plots 64a, 70a, 70b, 74a, 74b, 78a, 98a, 100a and 103a added in the Parish of Lach Dennis

Plots 64, 70, 74, 78, 81, 98, 100 and 103 removed in the Parish of Lach Dennis

Plot 37 removed in the Parish of Rudheath

Access point relocated at Birches Lane

Point P2 relocated Point P8 added

### COUNTY OF CHESHIRE





| HIGH SPEED RAIL<br>(CREWE – MANCHESTER)                                                                                                                                                                                                                                                                                                         |  |
|-------------------------------------------------------------------------------------------------------------------------------------------------------------------------------------------------------------------------------------------------------------------------------------------------------------------------------------------------|--|
| ADDITIONAL PROVISION 2