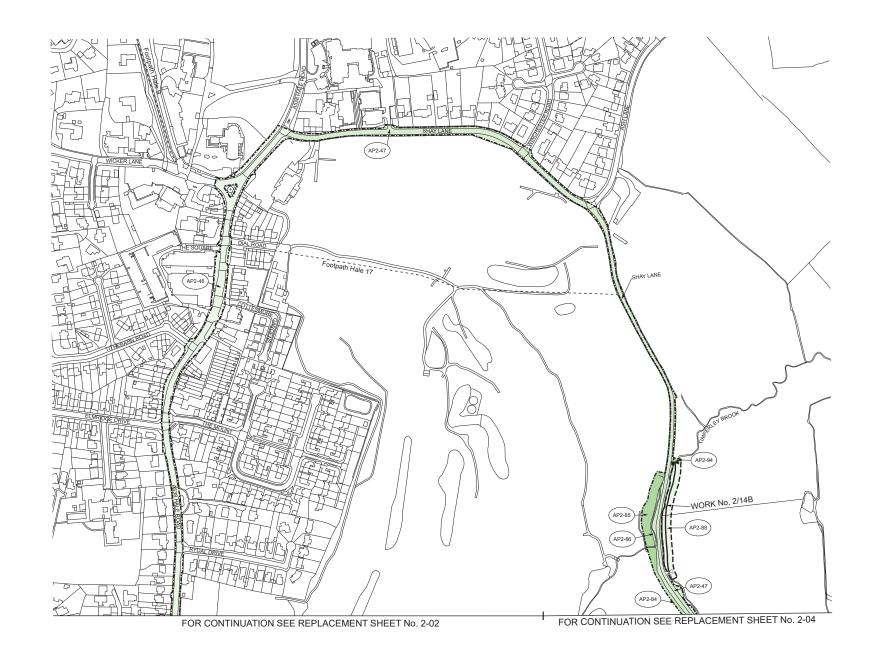

HIGH SPEED RAIL (CREWE – MANCHESTER) ADDITIONAL PROVISION 2

IN PARLIAMENT - SESSION 2022-23

HIGH SPEED RAIL (CREWE – MANCHESTER) ADDITIONAL PROVISION 2 KEY TO PLANS

---- Combined Limit of Deviation for Work and Limit of Deviation for New and Diverted Public Right of Way

----- Combined Limit of Land to be Acquired or Used and Limit of Deviation for New and Diverted Public Right of Way ----- Overhead Power Line

Termination of Work

---- New / Diverted Overhead Power Line 👔 Commencement and Termination of Work

New / Improved Access

----- Limit of Land to be Acquired or Used ------ Parish Boundary and Community Council Area Boundary

----- Limit of Deviation for New and Diverted Public Right of Way

---- County / Borough / District Boundary

------ Centre Line of Surface Work

---- Limit of Deviation for Work

----- Centre Line of Tunnel or other Subsurface Work

| Change of la                   | nd use for gas main (Work No. 1/96)                                                                              |
|--------------------------------|------------------------------------------------------------------------------------------------------------------|
| •                              | nd use for gas main (Work No. 1/107)<br>d for removal of utility                                                 |
| Plot numbers                   | changed                                                                                                          |
|                                | d and change of land use for gas main (Work No. 1/96)                                                            |
|                                | d and change of land use for gas main (Work No. 1/107)<br>d and change of land use for gas main (Work No. 1/110) |
| Work No. 1/1                   |                                                                                                                  |
| Work No. 1/1                   |                                                                                                                  |
|                                | d for highway works on and adjacent to A556                                                                      |
| Plot numbers                   | changed<br>33A amended                                                                                           |
|                                | d for highway works on and adjacent to A556                                                                      |
|                                | d for vehicular restraint system establishment area on M56 Motorway Junction 8                                   |
|                                | d for groundwater recharge adjacent to Cherry Tree Lane                                                          |
| Additional lar<br>Plot numbers | d and change of land use for highway works (Work No. 1/134)                                                      |
|                                | d and change of land use for overhead line diversion and installation                                            |
| Plot numbers                   | •                                                                                                                |
| Greater M                      | anchester - Metropolitan Borough of Trafford                                                                     |
| Additional lar                 | d for overhead line installation                                                                                 |
| County of                      | Cheshire - Borough of Cheshire East                                                                              |
| Additional lar                 | d for overhead line installation                                                                                 |
|                                | d for road visibility splay adjacent to A56 Lymm Road                                                            |
| Lane                           | d for utility works on and adjacent to A56 Lymm Road, Halls Farm Lane, Park Lane and                             |
|                                | d and change of land use for overhead line diversion and installation on and adjacent to                         |
| Motorway                       |                                                                                                                  |
| Additional lar<br>Ashlev 21/1  | d for access to overhead line establishment area adjacent to Restricted Byway                                    |
| ,                              | d for removal of utility                                                                                         |
|                                | d for highway works on M56 Motorway                                                                              |
| •                              | nd use to divert footpath                                                                                        |
| Plot numbers<br>Additional lar | d for overhead line diversion and installation on and adjacent to M56 Motorway                                   |
|                                | d for highway works on M56 Motorway                                                                              |
| -                              | nd use to divert footpath                                                                                        |
|                                | d and change of land use for planting adjacent to Ashley Road                                                    |
|                                | d for overhead line diversion and installation<br>d for construction access on Footpath Ashley 6/1               |
| Work No. 1/1                   |                                                                                                                  |
|                                | d and change in land use for HS2 maintenance access and creation of bridleway                                    |
|                                | d for overhead line diversion and installation                                                                   |
| Plot numbers                   | d for drainage works adjacent to Mobberley Road and Mid Cheshire Line<br>changed                                 |
|                                | d for access to overhead line establishment area on and adjacent to Restricted Byway                             |
| Ashley 21/1                    |                                                                                                                  |
|                                | d for construction access on Footpath Ashley 6/1<br>d for highway works on M56 Motorway                          |
| Plot numbers                   |                                                                                                                  |
|                                | d for planting adjacent to Ashley Road                                                                           |
|                                | d and change of land use for temporary drainage on and adjacent to Sugar Brook                                   |
| Plot numbers                   | changed<br>nd use for highway works (Work No. 1/144)                                                             |
|                                | d for temporary drainage adjacent to Mobberley Road                                                              |
| Additional lar                 | d for overhead line installation                                                                                 |
|                                | d for construction of railway                                                                                    |
| Additional lar<br>Plot numbers | d for drainage works adjacent to Mid Cheshire Line<br>changed                                                    |
|                                | d for drainage works (Work No. 1/143)                                                                            |
|                                | nd use for highway works (Work No. 1/144)                                                                        |
|                                | d and change of land use for drainage works and planting                                                         |

- Commencement of Work
- ----- New Public Right of Way