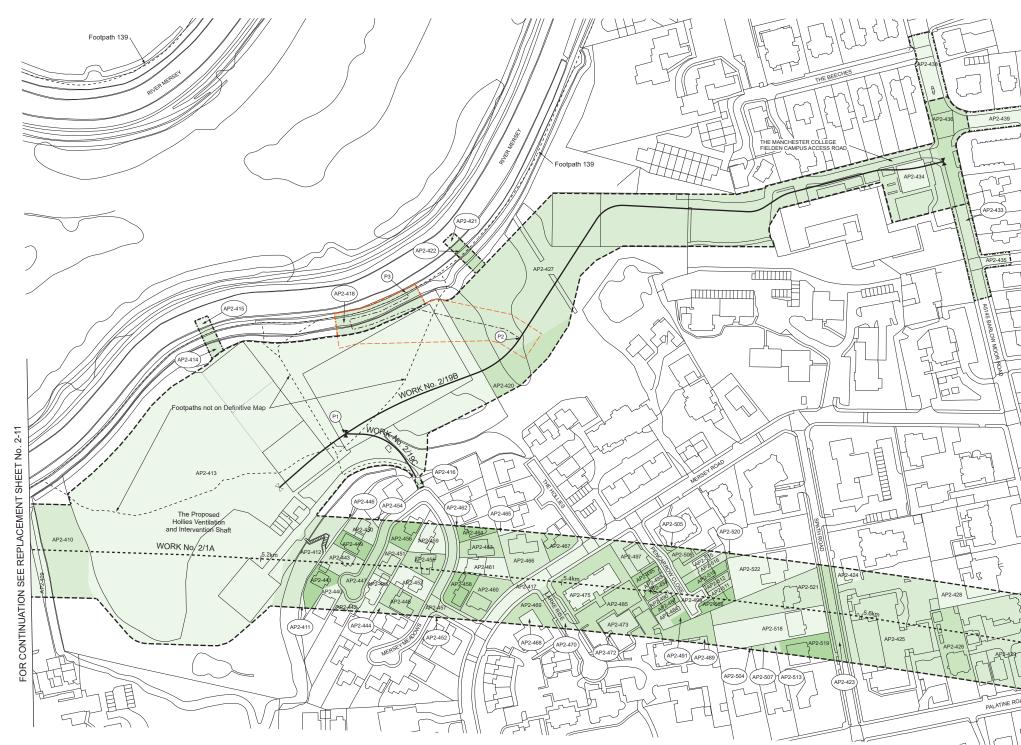

Section of Work No. 2/1A see Replacement Sheet No. 4-11

The area enclosed by any limit of deviation or by any limit of land to be acquired or used is the area extending to the outer edge of the line marking those limits

This map is based upon Ordnance Survey material with the permission of Ordnance Survey on behalf of the controller of His Majesty's Stationery Office Crown copyright. Unauthorised reproduction infringes crown colyright copyright and may lead to prosecution or civil proceedings (Ordnance Survey licence 100049190)

AP2 AMENDMENTS TO THIS SHEET ARE AS FOLLOWS :-

This sheet replaces sheet no. 2-11 as deposited in January 2022 due to the realignment of Work No. 2/1A and changes consequential upon the realignment of that work



# GREATER MANCHESTER CITY OF MANCHESTER

PLAN





REPLACEMENT SHEET No. 2-12

IN PARLIAMENT - SESSION 2022-23 HIGH SPEED RAIL (CREWE – MANCHESTER) ADDITIONAL PROVISION 2

Work No. 2/1A (Railway) Works Nos. 2/19B, 2/19C (Access Roads)

For Section of Work No. 2/1A see Replacement Sheet No. 4-11 For Section of Work No. 2/19B see Replacement Sheet No. 4-15 For Section of Work No. 2/19C see Replacement Sheet No. 4-15

The area enclosed by any limit of deviation or by any limit of land to be acquired or used is the area extending to the outer edge of the line marking those limits

This map is based upon Ordnance Survey material with the permission of Ordnance Survey on behalf of the controller of His Majesty's Stationery Office Crown copyright. Unauthorised reproduction infringes crown copyright and may lead to prosecution or civil proceed