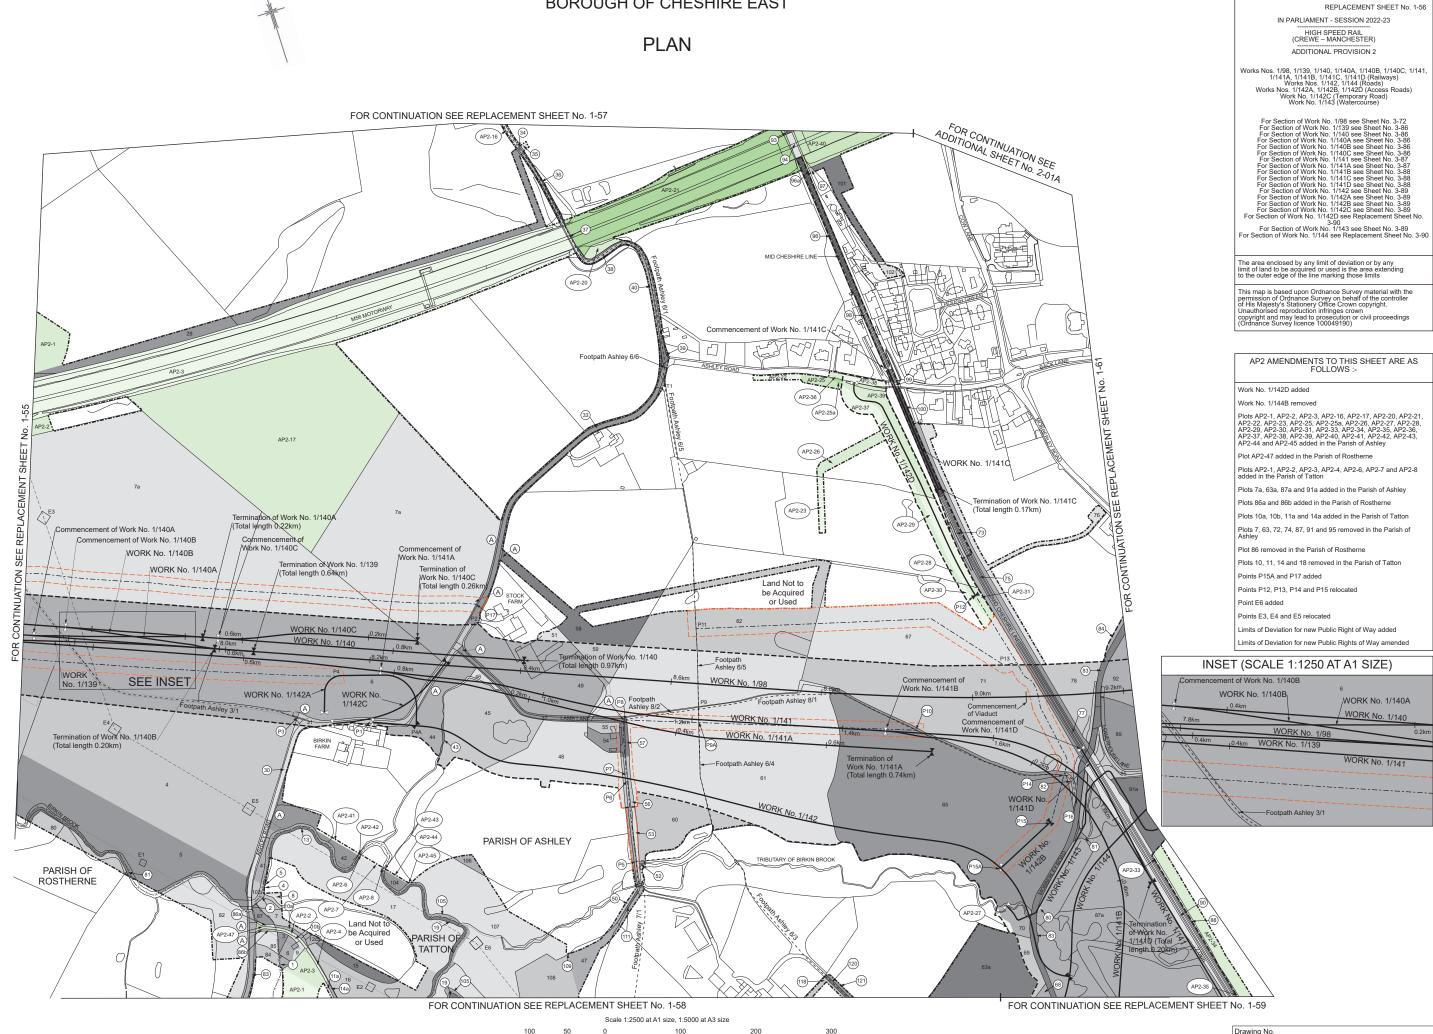

HIGH SPEED RAIL (CREWE – MANCHESTER) ADDITIONAL PROVISION 2

IN PARLIAMENT - SESSION 2022-23

HIGH SPEED RAIL (CREWE – MANCHESTER) ADDITIONAL PROVISION 2 KEY TO PLANS

---- Combined Limit of Deviation for Work and Limit of Deviation for New and Diverted Public Right of Way

----- Combined Limit of Land to be Acquired or Used and Limit of Deviation for New and Diverted Public Right of Way ----- Overhead Power Line

Termination of Work

---- New / Diverted Overhead Power Line 👔 Commencement and Termination of Work

New / Improved Access

----- Limit of Land to be Acquired or Used ------ Parish Boundary and Community Council Area Boundary

----- Limit of Deviation for New and Diverted Public Right of Way

---- County / Borough / District Boundary

------ Centre Line of Surface Work

---- Limit of Deviation for Work

----- Centre Line of Tunnel or other Subsurface Work

| Change of la                   | nd use for gas main (Work No. 1/96)                                                                              |
|--------------------------------|------------------------------------------------------------------------------------------------------------------|
| •                              | nd use for gas main (Work No. 1/107)<br>d for removal of utility                                                 |
| Plot numbers                   | changed                                                                                                          |
|                                | d and change of land use for gas main (Work No. 1/96)                                                            |
|                                | d and change of land use for gas main (Work No. 1/107)<br>d and change of land use for gas main (Work No. 1/110) |
| Work No. 1/1                   |                                                                                                                  |
| Work No. 1/1                   |                                                                                                                  |
|                                | d for highway works on and adjacent to A556                                                                      |
| Plot numbers                   | changed<br>33A amended                                                                                           |
|                                | d for highway works on and adjacent to A556                                                                      |
|                                | d for vehicular restraint system establishment area on M56 Motorway Junction 8                                   |
|                                | d for groundwater recharge adjacent to Cherry Tree Lane                                                          |
| Additional lar<br>Plot numbers | d and change of land use for highway works (Work No. 1/134)                                                      |
|                                | d and change of land use for overhead line diversion and installation                                            |
| Plot numbers                   | •                                                                                                                |
| Greater M                      | anchester - Metropolitan Borough of Trafford                                                                     |
| Additional lar                 | d for overhead line installation                                                                                 |
| County of                      | Cheshire - Borough of Cheshire East                                                                              |
| Additional lar                 | d for overhead line installation                                                                                 |
|                                | d for road visibility splay adjacent to A56 Lymm Road                                                            |
| Lane                           | d for utility works on and adjacent to A56 Lymm Road, Halls Farm Lane, Park Lane and                             |
|                                | d and change of land use for overhead line diversion and installation on and adjacent to                         |
| Motorway                       |                                                                                                                  |
| Additional lar<br>Ashlev 21/1  | d for access to overhead line establishment area adjacent to Restricted Byway                                    |
| ,                              | d for removal of utility                                                                                         |
|                                | d for highway works on M56 Motorway                                                                              |
| •                              | nd use to divert footpath                                                                                        |
| Plot numbers<br>Additional lar | d for overhead line diversion and installation on and adjacent to M56 Motorway                                   |
|                                | d for highway works on M56 Motorway                                                                              |
| -                              | nd use to divert footpath                                                                                        |
|                                | d and change of land use for planting adjacent to Ashley Road                                                    |
|                                | d for overhead line diversion and installation<br>d for construction access on Footpath Ashley 6/1               |
| Work No. 1/1                   |                                                                                                                  |
|                                | d and change in land use for HS2 maintenance access and creation of bridleway                                    |
|                                | d for overhead line diversion and installation                                                                   |
| Plot numbers                   | d for drainage works adjacent to Mobberley Road and Mid Cheshire Line<br>changed                                 |
|                                | d for access to overhead line establishment area on and adjacent to Restricted Byway                             |
| Ashley 21/1                    |                                                                                                                  |
|                                | d for construction access on Footpath Ashley 6/1<br>d for highway works on M56 Motorway                          |
| Plot numbers                   |                                                                                                                  |
|                                | d for planting adjacent to Ashley Road                                                                           |
|                                | d and change of land use for temporary drainage on and adjacent to Sugar Brook                                   |
| Plot numbers                   | changed<br>nd use for highway works (Work No. 1/144)                                                             |
|                                | d for temporary drainage adjacent to Mobberley Road                                                              |
| Additional lar                 | d for overhead line installation                                                                                 |
|                                | d for construction of railway                                                                                    |
| Additional lar<br>Plot numbers | d for drainage works adjacent to Mid Cheshire Line<br>changed                                                    |
|                                | d for drainage works (Work No. 1/143)                                                                            |
|                                | nd use for highway works (Work No. 1/144)                                                                        |
|                                | d and change of land use for drainage works and planting                                                         |

- Commencement of Work
- ----- New Public Right of Way