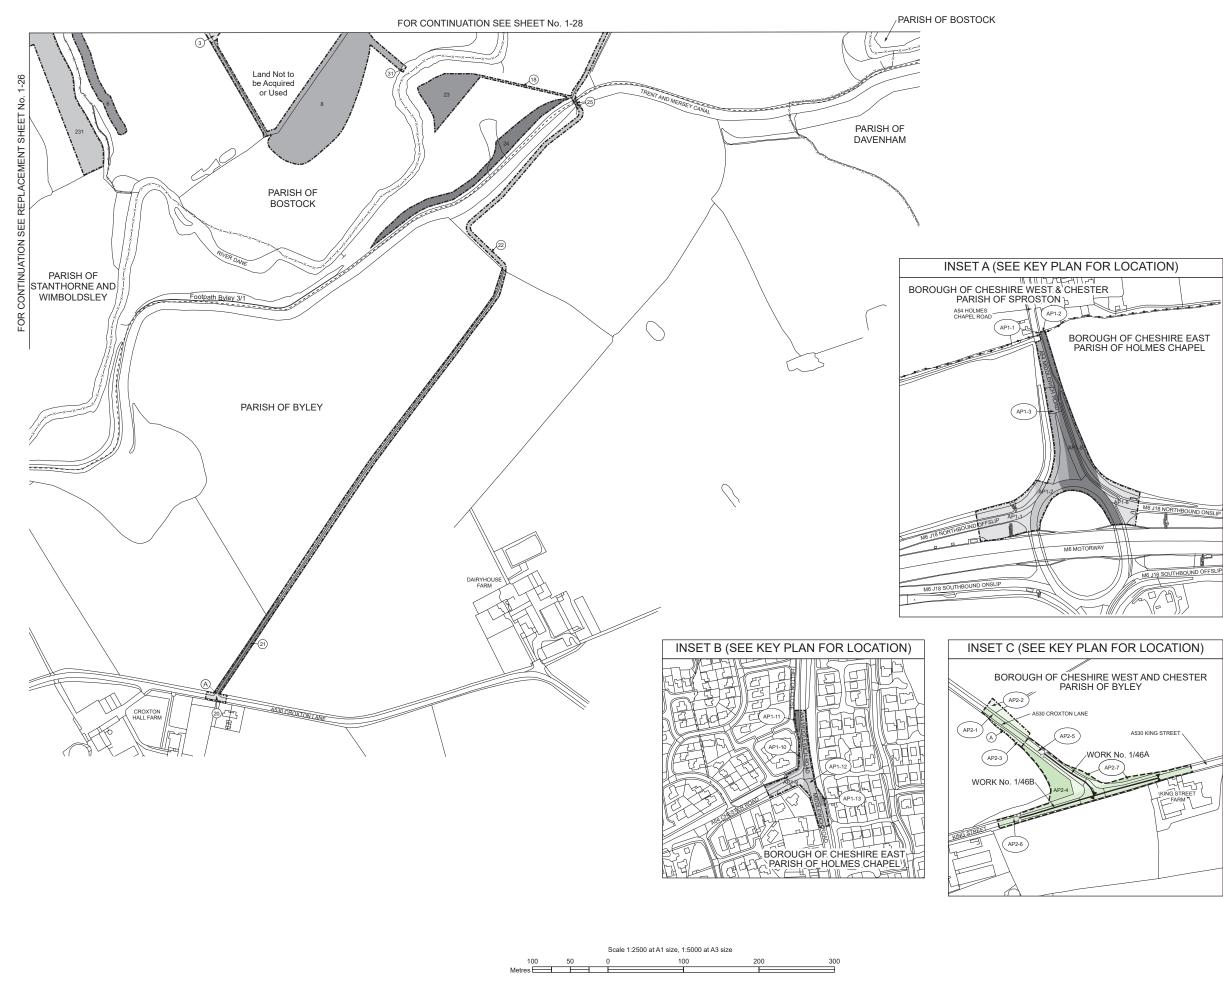

HIGH SPEED RAIL (CREWE – MANCHESTER) ADDITIONAL PROVISION 2

IN PARLIAMENT - SESSION 2022-23

HIGH SPEED RAIL (CREWE – MANCHESTER) ADDITIONAL PROVISION 2 KEY TO PLANS

---- Combined Limit of Deviation for Work and Limit of Deviation for New and Diverted Public Right of Way

----- Combined Limit of Land to be Acquired or Used and Limit of Deviation for New and Diverted Public Right of Way ----- Overhead Power Line

Termination of Work

---- New / Diverted Overhead Power Line 👔 Commencement and Termination of Work

New / Improved Access

----- Limit of Land to be Acquired or Used ------ Parish Boundary and Community Council Area Boundary

----- Limit of Deviation for New and Diverted Public Right of Way

---- County / Borough / District Boundary