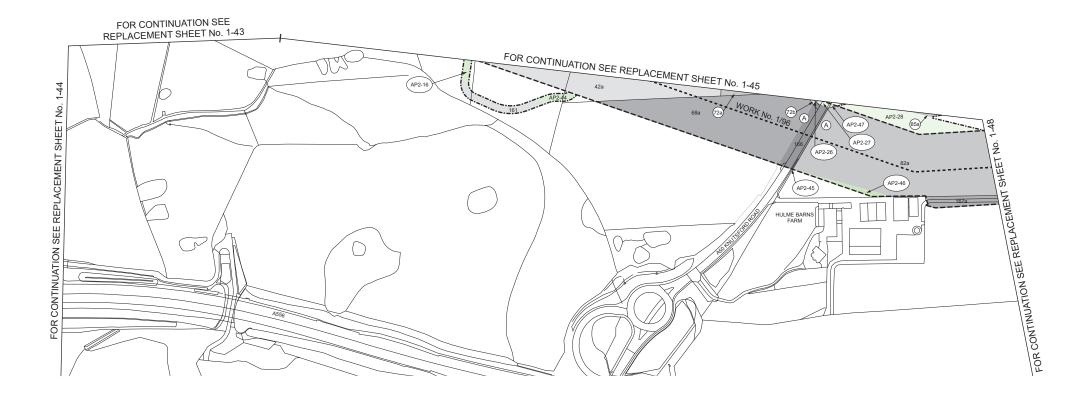

HIGH SPEED RAIL (CREWE – MANCHESTER) ADDITIONAL PROVISION 2

IN PARLIAMENT - SESSION 2022-23

HIGH SPEED RAIL (CREWE – MANCHESTER) ADDITIONAL PROVISION 2 KEY TO PLANS

---- Combined Limit of Deviation for Work and Limit of Deviation for New and Diverted Public Right of Way

----- Combined Limit of Land to be Acquired or Used and Limit of Deviation for New and Diverted Public Right of Way ----- Overhead Power Line

Termination of Work

---- New / Diverted Overhead Power Line 👔 Commencement and Termination of Work

New / Improved Access

----- Limit of Land to be Acquired or Used ------ Parish Boundary and Community Council Area Boundary

----- Limit of Deviation for New and Diverted Public Right of Way

---- County / Borough / District Boundary