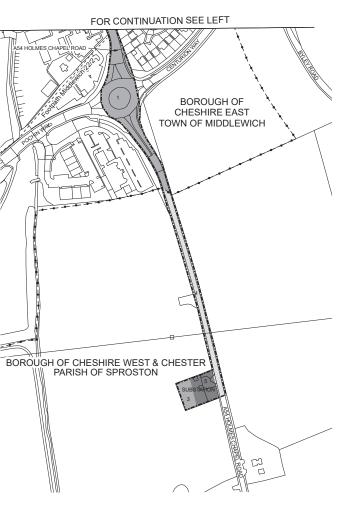

HIGH SPEED RAIL (CREWE – MANCHESTER) ADDITIONAL PROVISION 2

IN PARLIAMENT - SESSION 2022-23

HIGH SPEED RAIL (CREWE – MANCHESTER) ADDITIONAL PROVISION 2 KEY TO PLANS

---- Combined Limit of Deviation for Work and Limit of Deviation for New and Diverted Public Right of Way

----- Combined Limit of Land to be Acquired or Used and Limit of Deviation for New and Diverted Public Right of Way ----- Overhead Power Line

Termination of Work

---- New / Diverted Overhead Power Line 👔 Commencement and Termination of Work

New / Improved Access

----- Limit of Land to be Acquired or Used ------ Parish Boundary and Community Council Area Boundary

----- Limit of Deviation for New and Diverted Public Right of Way

---- County / Borough / District Boundary

------ Centre Line of Surface Work

---- Limit of Deviation for Work

----- Centre Line of Tunnel or other Subsurface Work

| Change of la                   | nd use for gas main (Work No. 1/96)                                                                              |
|--------------------------------|------------------------------------------------------------------------------------------------------------------|
| •                              | nd use for gas main (Work No. 1/107)<br>d for removal of utility                                                 |
| Plot numbers                   | changed                                                                                                          |
|                                | d and change of land use for gas main (Work No. 1/96)                                                            |
|                                | d and change of land use for gas main (Work No. 1/107)<br>d and change of land use for gas main (Work No. 1/110) |
| Work No. 1/1                   |                                                                                                                  |
| Work No. 1/1                   |                                                                                                                  |
|                                | d for highway works on and adjacent to A556                                                                      |
| Plot numbers                   | changed<br>33A amended                                                                                           |
|                                | d for highway works on and adjacent to A556                                                                      |
|                                | d for vehicular restraint system establishment area on M56 Motorway Junction 8                                   |
|                                | d for groundwater recharge adjacent to Cherry Tree Lane                                                          |
| Additional lar<br>Plot numbers | d and change of land use for highway works (Work No. 1/134)                                                      |
|                                | d and change of land use for overhead line diversion and installation                                            |
| Plot numbers                   | •                                                                                                                |
| Greater M                      | anchester - Metropolitan Borough of Trafford                                                                     |
| Additional lar                 | d for overhead line installation                                                                                 |
| County of                      | Cheshire - Borough of Cheshire East                                                                              |
| Additional lar                 | d for overhead line installation                                                                                 |
|                                | d for road visibility splay adjacent to A56 Lymm Road                                                            |
| Lane                           | d for utility works on and adjacent to A56 Lymm Road, Halls Farm Lane, Park Lane and                             |
|                                | d and change of land use for overhead line diversion and installation on and adjacent to                         |
| Motorway                       |                                                                                                                  |
| Additional lar<br>Ashlev 21/1  | d for access to overhead line establishment area adjacent to Restricted Byway                                    |
| ,                              | d for removal of utility                                                                                         |
|                                | d for highway works on M56 Motorway                                                                              |
| •                              | nd use to divert footpath                                                                                        |
| Plot numbers<br>Additional lar | d for overhead line diversion and installation on and adjacent to M56 Motorway                                   |
|                                | d for highway works on M56 Motorway                                                                              |
| -                              | nd use to divert footpath                                                                                        |
|                                | d and change of land use for planting adjacent to Ashley Road                                                    |
|                                | d for overhead line diversion and installation<br>d for construction access on Footpath Ashley 6/1               |
| Work No. 1/1                   |                                                                                                                  |
|                                | d and change in land use for HS2 maintenance access and creation of bridleway                                    |
|                                | d for overhead line diversion and installation                                                                   |
| Plot numbers                   | d for drainage works adjacent to Mobberley Road and Mid Cheshire Line<br>changed                                 |
|                                | d for access to overhead line establishment area on and adjacent to Restricted Byway                             |
| Ashley 21/1                    |                                                                                                                  |
|                                | d for construction access on Footpath Ashley 6/1<br>d for highway works on M56 Motorway                          |
| Plot numbers                   |                                                                                                                  |
|                                | d for planting adjacent to Ashley Road                                                                           |
|                                | d and change of land use for temporary drainage on and adjacent to Sugar Brook                                   |
| Plot numbers                   | changed<br>nd use for highway works (Work No. 1/144)                                                             |
|                                | d for temporary drainage adjacent to Mobberley Road                                                              |
| Additional lar                 | d for overhead line installation                                                                                 |
|                                | d for construction of railway                                                                                    |
| Additional lar<br>Plot numbers | d for drainage works adjacent to Mid Cheshire Line<br>changed                                                    |
|                                | d for drainage works (Work No. 1/143)                                                                            |
|                                | nd use for highway works (Work No. 1/144)                                                                        |
|                                | d and change of land use for drainage works and planting                                                         |

- Commencement of Work
- ----- New Public Right of Way

#### KEY TO PLANS

---- Combined Limit of Deviation for Work and Limit of Deviation for New and Diverted Public Right of Way

----- Combined Limit of Land to be Acquired or Used and Limit of Deviation for New and Diverted Public Right of Way ----- Overhead Power Line ---- County / Borough / District Boundary

Termination of Work

---- New / Diverted Overhead Power Line 👔 Commencement and Termination of Work

New / Improved Access

----- Limit of Land to be Acquired or Used ------ Parish Boundary and Community Council Area Boundary

----- Limit of Deviation for New and Diverted Public Right of Way