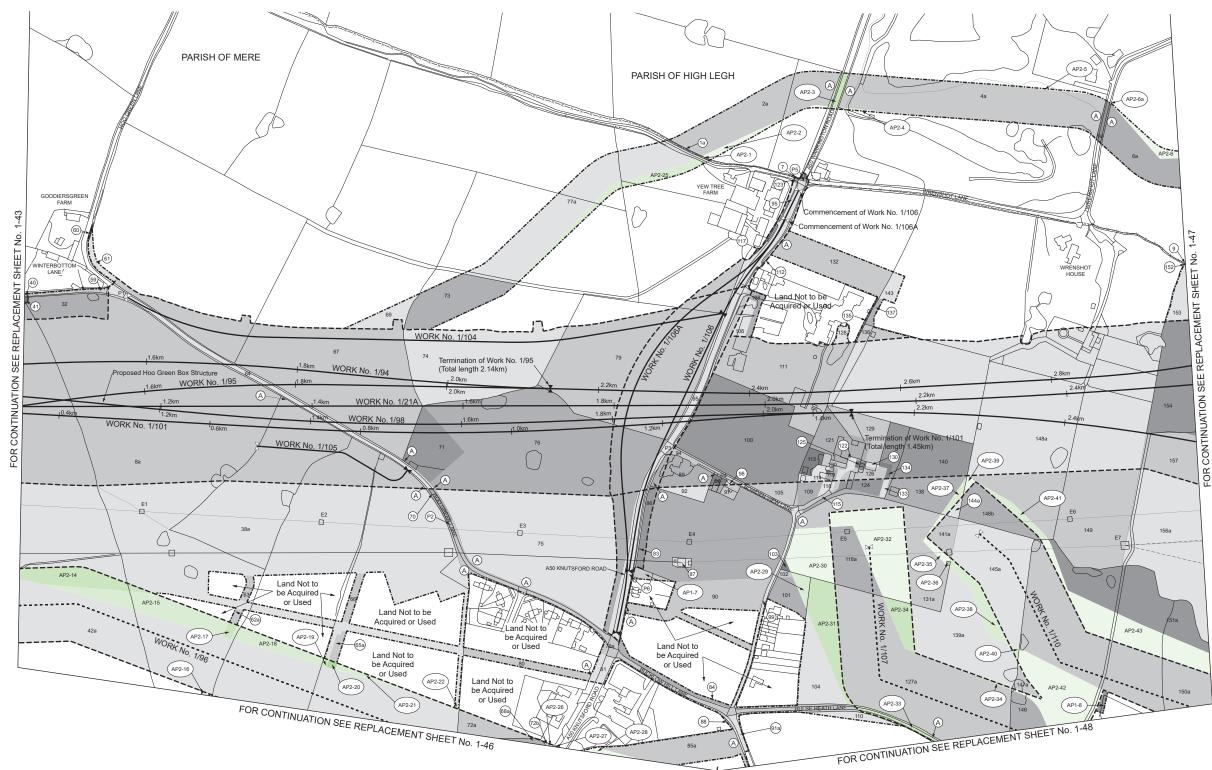

HIGH SPEED RAIL (CREWE – MANCHESTER) ADDITIONAL PROVISION 2

IN PARLIAMENT - SESSION 2022-23

HIGH SPEED RAIL (CREWE – MANCHESTER) ADDITIONAL PROVISION 2 KEY TO PLANS

---- Combined Limit of Deviation for Work and Limit of Deviation for New and Diverted Public Right of Way

----- Combined Limit of Land to be Acquired or Used and Limit of Deviation for New and Diverted Public Right of Way ----- Overhead Power Line

Termination of Work

---- New / Diverted Overhead Power Line 👔 Commencement and Termination of Work

New / Improved Access

----- Limit of Land to be Acquired or Used ------ Parish Boundary and Community Council Area Boundary

----- Limit of Deviation for New and Diverted Public Right of Way

---- County / Borough / District Boundary

- Commencement of Work
- ----- New Public Right of Way

#### KEY TO PLANS

---- Combined Limit of Deviation for Work and Limit of Deviation for New and Diverted Public Right of Way

----- Combined Limit of Land to be Acquired or Used and Limit of Deviation for New and Diverted Public Right of Way ----- Overhead Power Line ---- County / Borough / District Boundary

Termination of Work

---- New / Diverted Overhead Power Line 👔 Commencement and Termination of Work

New / Improved Access

----- Limit of Land to be Acquired or Used ------ Parish Boundary and Community Council Area Boundary

----- Limit of Deviation for New and Diverted Public Right of Way