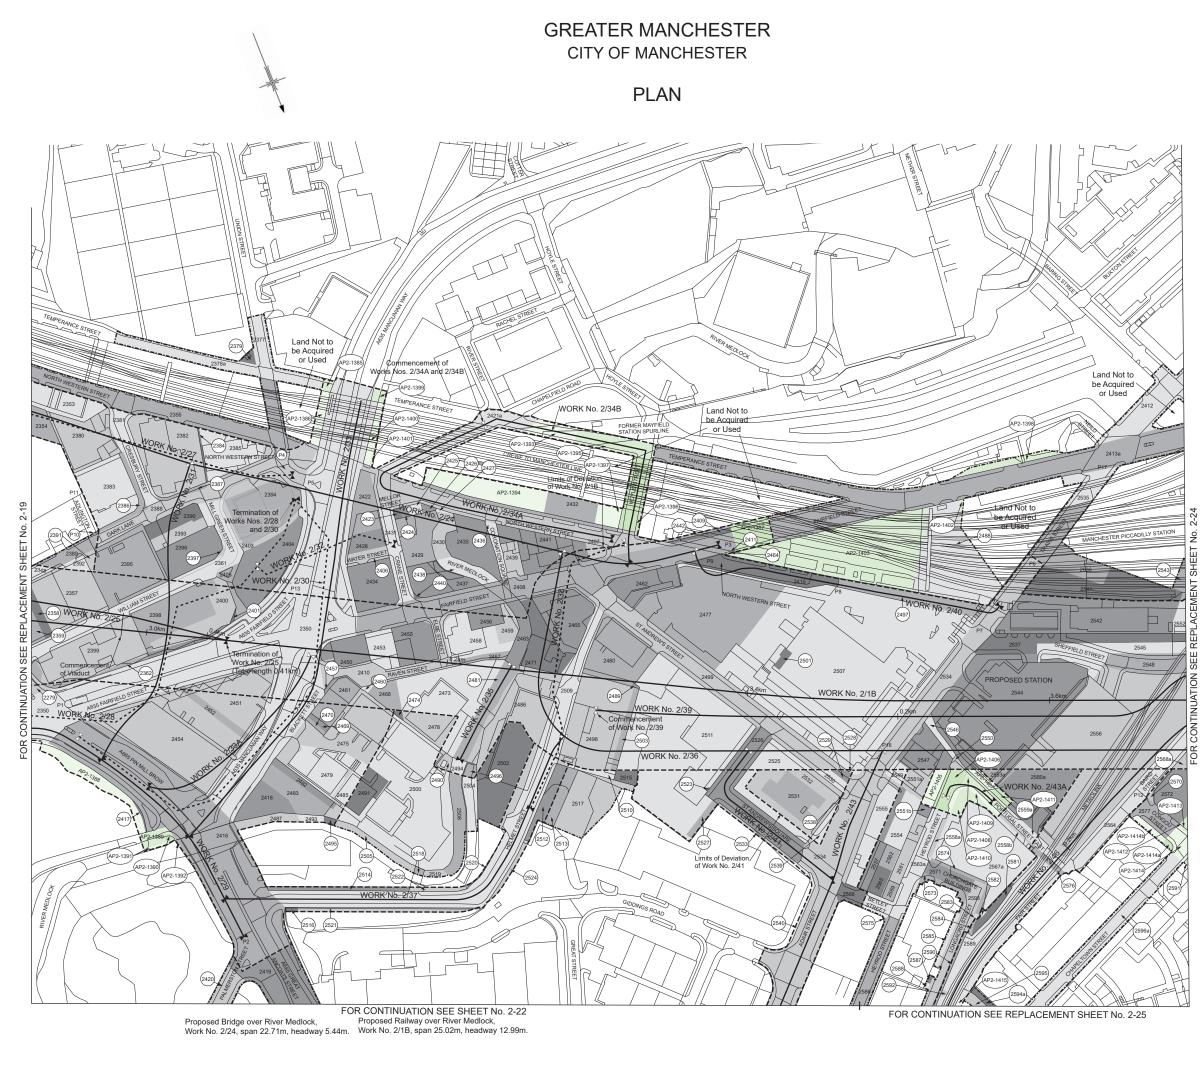

AMENT - SESSION 2022-23 HIGH SPEED RAIL (CREWE – MANCHESTER) ADDITIONAL PROVISION 2

Work No. 2/20 (Railway)

For Section of Work No. 2/20 see Replacement Sheet No. 4-19

The area enclosed by any limit of deviation or by any limit of land to be acquired or used is the area extending to the outer edge of the line marking those limits

This map is based upon Ordnance Survey material with the permission of Ordnance Survey on behalf of the controller of His Majesty's Stationery Office Crown copyright. Unauthorised reproduction infringes crown colyright copyright and may lead to prosecution or civil proceedings (Ordnance Survey licence 100049190)

AP2 AMENDMENTS TO THIS SHEET ARE AS FOLLOWS :-

Plots AP2-1364, AP2-1365, AP2-1366, AP2-1382, AP2-1383 and AP2-1384 added in the City of Manchester





REPLACEMENT SHEET No. 2-21 IN PARLIAMENT - SESSION 2022-23 IIII (GR SPEED RAIL (CREWE - MANCHESTER) ADDITIONAL PROVISION 2 Works Nos. 2/29, 2/24 (Tramodds) Works Nos. 2/27, 2/29, 2/20, 2/20, 2/20, 2/20, 2/20, 2/20, 2/20, 2/20, 2/20, 2/20, 2/20, 2/20, 2/20, 2/20, 2/20, 2/20, 2/20, 2/20, 2/20, 2/20, 2/20, 2/20, 2/20, 2/20, 2/20, 2/20, 2/20, 2/20, 2/20, 2/20, 2/20, 2/20, 2/20, 2/20, 2/20, 2/20, 2/20, 2/20, 2/20, 2/20, 2/20, 2/20, 2/20, 2/20, 2/20, 2/20, 2/20, 2/20, 2/20, 2/20, 2/20, 2/20, 2/20, 2/20, 2/20, 2/20, 2/20, 2/20, 2/20, 2/20, 2/20, 2/20, 2/20, 2/20, 2/20, 2/20, 2/20, 2/20, 2/20, 2/20, 2/20, 2/20, 2/20, 2/20, 2/20, 2/20, 2/20, 2/20, 2/20, 2/20, 2/20, 2/20, 2/20, 2/20, 2/20, 2/20, 2/20, 2/20, 2/20, 2/20, 2/20, 2/20, 2/20, 2/20, 2/20, 2/20, 2/20, 2/20, 2/20, 2/20, 2/20, 2/20, 2/20,