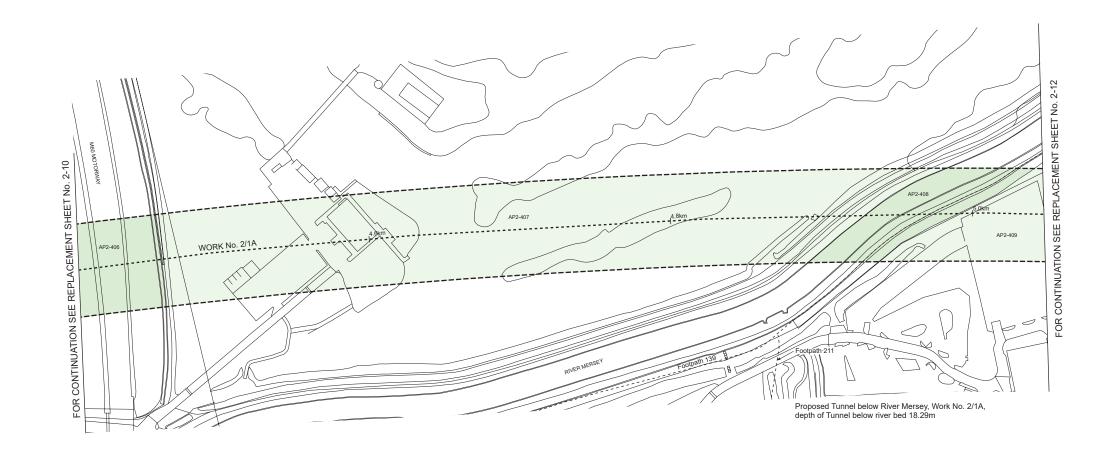

lway)

For Section of Work No. 2/1A see Replacement Sheet No. 4-10

The area enclosed by any limit of deviation or by any limit of land to be acquired or used is the area extending to the outer edge of the line marking those limits

This map is based upon Ordnance Survey material with the permission of Ordnance Survey on behalf of the controller of His Majesty's Stationery Office Crown copyright. Unauthorised reproduction infringes crown copyright and may lead to prosecution or civil proceedings (Ordnance Survey licence 100049180)

AP2 AMENDMENTS TO THIS SHEET ARE AS FOLLOWS :-

This sheet replaces sheet no. 2-10 as deposited in January 2022 due to the realignment of Work No. 2/1A and changes consequential upon the realignment of that work



# GREATER MANCHESTER CITY OF MANCHESTER

PLAN





### REPLACEMENT SHEET No. 2-11

IN PARLIAMENT - SESSION 2022-23 HIGH SPEED RAIL (CREWE - MANCHESTER) ADDITIONAL PROVISION 2

Work No. 2/1A (Railway)

For Section of Work No. 2/1A see Replacement Sheet No. 4-11

The area enclosed by any limit of deviation or by any limit of land to be acquired or used is the area extending to the outer edge of the line marking those limits

This map is based upon Ordnance Survey material with the permission of Ordnance Survey on behalf of the controller of His Majesty's Stationery Office Crown copyright. Unauthorised reproduction infringes crown colyright copyright and may lead to prosecution or civil proceedings (Ordnance Survey licence 100049190)

AP2 AMENDMENTS TO THIS SHEET ARE AS FOLLOWS :-

This sheet replaces sheet no. 2-11 as deposited in Januar