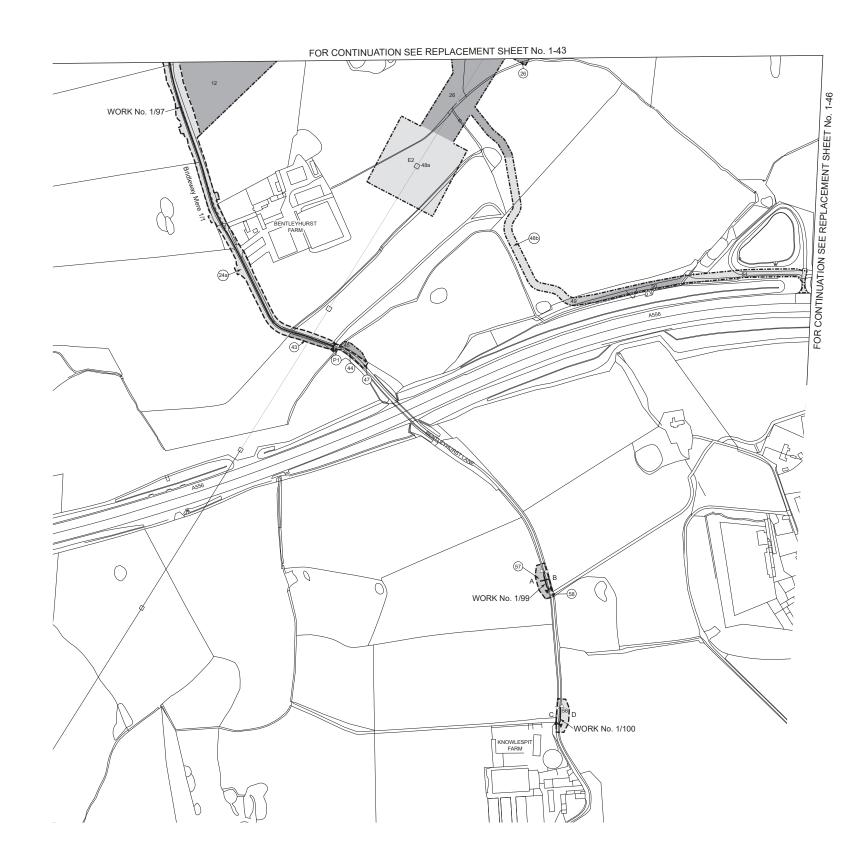

on of Ordnance Survey on behalf of the controller of His Majesty's Stationery Office Crown copyright. Unauthorised reproduction infringes crown copyright and may lead to prosecution or civil proceedings (Ordnance Survey licence 100049190)

AP2 AMENDMENTS TO THIS SHEET ARE AS FOLLOWS :-

Work No. 1/96 amended

Plots AP2-1, AP2-2, AP2-3, AP2-4, AP2-5, AP2-6, AP2-7, AP2-8, AP2-8a, AP2-9, AP2-10, AP2-11, AP2-12, AP2-13 and AP2-14 added in the Parish of Mere

Plots 8a, 18a, 24a, 35b, 38a and 42a added in the Parish of Mere

Plots 8, 11, 18, 24, 35, 38 and 42 removed in the Parish of Mere

AP1 AMENDMENTS TO THIS SHEET ARE AS FOLLOWS :-

Plot 10a added in the Parish of Mere

Plot 10 removed in the Parish of Mere

Point E14 added



COUNTY OF CHESHIRE BOROUGH OF CHESHIRE EAST PARISH OF MERE PLAN





REPLACEMENT SHEET No. 1-44

#### IN PARLIAMENT - SESSION 2022-23 HIGH SPEED RAIL (CREWE - MANCHESTER) ADDITIONAL PROVISION 2

Work No. 1/97 (Access Road) Works Nos. 1/99, 1/100 (Highway Widenings)

For Section of Work No. 1/97 see Replacement Sheet No. 3-66 For Section of Work No. 1/99 see Sheet No. 3-72 For Section of Work No. 1/100 see Sheet No. 3-73

The area enclosed by any limit of deviation or by any limit of land to be acquired or used is the area extending to the outer edge of the line marking those limits

This map is based upon Ordnance Survey material with the permission of Ordnance Survey on behalf of the controller of His Majesty's Stationery Office Crown copyright. Unauthorised reproduction infringes crown copyright and may lead to prosecution or civil proceedings (Ordnan