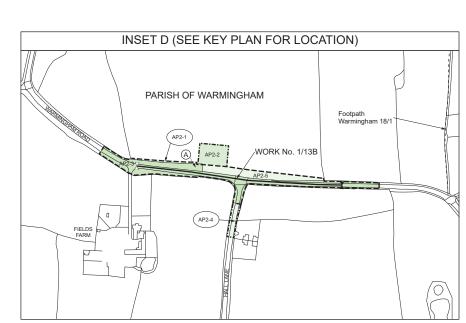

#### AP2 Plans and Sections Index

|                                                                                                       | Replacement / Additional She               | et Numbers |
|-------------------------------------------------------------------------------------------------------|--------------------------------------------|------------|
|                                                                                                       | Plans                                      | Sections   |
|                                                                                                       |                                            |            |
| County of Cheshire - Borough of Cheshire East                                                         |                                            |            |
| Additional land for junction improvement on and adjacent to Parkers Road                              | 1-14                                       |            |
| Additional land for junction improvement on and adjacent to Bradfield Road                            | 1-14                                       |            |
| Work No. 1/13B added                                                                                  | 1-14                                       | 3-02       |
| Additional land for junction improvement on and adjacent to Warmingham Road                           | 1-14                                       | 0.05       |
| Additional land for junction improvement on Hall Lane                                                 | 1-14                                       |            |
| Work No. 1/13C added                                                                                  | 1-16                                       | 3-07       |
| Additional land for junction improvement on and adjacent to A534 Old Mill Road                        | 1-16                                       |            |
| Additional land for junction improvement on and adjacent to A534 Congleton Road                       | 1-16                                       |            |
| Additional land for junction improvement on and adjacent to Congleton Road                            | 1-16                                       |            |
| Additional land for junction improvement on A533 Leadsmithy Street                                    | 1-27                                       |            |
| Additional land for junction improvement on Hightown                                                  | 1-27                                       |            |
| Additional land for junction improvement on A533 Lewin Street                                         | 1-27                                       |            |
| County of Cheshire - Borough of Cheshire West and Chester                                             |                                            |            |
|                                                                                                       | 4.00                                       | 0.474      |
| Work No. 1/46A added                                                                                  | 1-29                                       | 3-47A      |
| Work No. 1/46B added<br>Additional land for junction improvement on and adjacent to A530 Croxton Lane | 1-29<br>1-29                               | 3-47A      |
| Additional land for junction improvement on and adjacent to A530 Clockon Lane                         | 1-29                                       |            |
| Additional land for junction improvement on and adjacent to King Street                               | 1-29                                       |            |
| Work No. 1/73A added                                                                                  | 1-34                                       | 3-56       |
| Additional land for junction improvement on and adjacent to A559 Manchester Road                      | 1-34                                       | 0.00       |
| Additional land for junction improvement on and adjacent to A559 Hall Lane                            | 1-34                                       |            |
| Additional land for junction improvement on Station Road                                              | 1-34                                       |            |
| Additional land and change of land use for access for utility works                                   | 1-35                                       |            |
| Plot number changed                                                                                   | 1-35                                       |            |
| Additional land and change of land use for utility works                                              | 1-37                                       |            |
| Additional land for junction improvement on and adjacent to A559 Manchester Road                      | 1-37                                       |            |
| Plot numbers changed                                                                                  | 1-37                                       |            |
| County of Cheshire - Borough of Cheshire East                                                         |                                            |            |
| bounty of oneshine - Dorough of Oneshine Last                                                         |                                            |            |
| Plot number changed                                                                                   | 1-41                                       |            |
| Work No. 1/93A added                                                                                  | 1-42, 1-42A                                | 3-66       |
| Additional land for highway works and planting on and adjacent to M6 Motorway Junction 19             | 1-42, 1-42A                                |            |
| Additional land for construction access on and adjacent to Tabley Hill Lane                           | 1-42, 1-42A                                |            |
| Plot number changed                                                                                   | 1-42                                       |            |
| Additional land for junction improvement on A556 Chester Road                                         | 1-42A                                      |            |
| Additional land for junction improvement on A5033 Northwich Road                                      | 1-42A                                      | 0.04.0.05  |
| Work No. 1/96 amended                                                                                 | 1-43, 1-45, 1-46, 1-48, 1-51, 1-52<br>1-43 | 3-64, 3-65 |
| Additional land and change of land use for gas main (Work No. 1/96)<br>Plot numbers changed           | 1-43                                       |            |
| Plot numbers changed                                                                                  | 1-43                                       |            |
| Additional land for gas main (Work No. 1/96)                                                          | 1-45                                       |            |
| Additional land for removal of utility                                                                | 1-45                                       |            |
| Work No. 1/107 amended                                                                                | 1-45, 1-47, 1-48, 1-51, 1-52               | 3-74, 3-75 |
| Work No. 1/110 amended                                                                                | 1-45, 1-47, 1-48, 1-52                     | 3-76, 3-77 |
| Change of land use for gas main (Work No. 1/107)                                                      | 1-45                                       |            |
| Change of land use for gas main (Work No. 1/110)                                                      | 1-45                                       |            |
| Plot numbers changed                                                                                  | 1-45                                       |            |
| Additional land for gas main (Work No. 1/96)                                                          | 1-46                                       |            |
| Plot numbers changed                                                                                  | 1-46                                       |            |
| Additional land for removal of utility                                                                | 1-47                                       |            |
| Change of land use for gas main (Work No. 1/107)                                                      | 1-47                                       |            |
| Additional land and change of land use for gas main (Work No. 1/110)                                  | 1-47                                       |            |
| Change of land use for gas main (Work No. 1/110)                                                      | 1-47                                       |            |
| Plot numbers changed<br>Change of land use for gas main (Work No. 1/96)                               | 1-47<br>1-48                               |            |
| Additional land and change of land use for gas main (Work No. 1/107)                                  | 1-48                                       |            |
| Additional land and change of land use for gas main (Work No. 1/10)                                   | 1-48                                       |            |
| Additional land for gas main establishment area adjacent to Bucklow Hill Lane                         | 1-48                                       |            |
| Work No. 1/108A added                                                                                 | 1-48                                       | 3-76       |
| Additional land for highway works on and adjacent to A556 and Chapel Lane                             | 1-48                                       |            |
| Additional land for utility works adjacent to Chapel Lane                                             | 1-48                                       |            |
| Plot numbers changed                                                                                  | 1-48                                       |            |
| County of Cheshire - Borough of Warrington                                                            |                                            |            |
| , , , , , , , , , , , , , , , , , , , ,                                                               |                                            |            |
| Work No. 1/111E added                                                                                 | 1-49A                                      | 3-77       |
| Additional land for junction improvement on and adjacent to M6 Motorway Junction 20A                  | 1-49A                                      |            |
| Additional land for construction access on and adjacent to A50 Cliff Lane                             | 1-49A                                      |            |