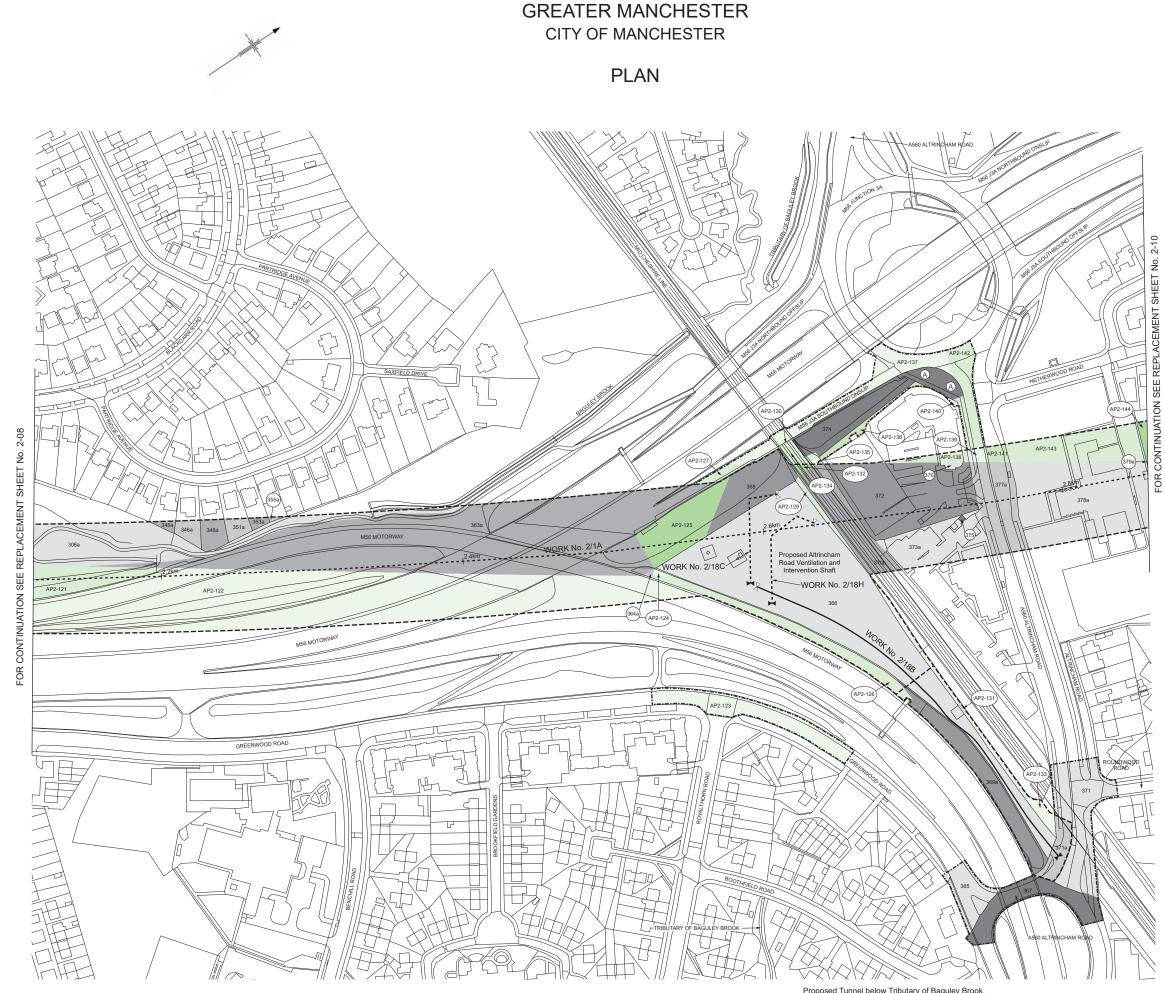

#### AP2 Plans and Sections Index

| AP2 Plans and Sections index                                                                                                                                                                                                                                                                                                                                                                                           | Replacement / Additional Sheet Numbers                                                                       |                        |  |
|------------------------------------------------------------------------------------------------------------------------------------------------------------------------------------------------------------------------------------------------------------------------------------------------------------------------------------------------------------------------------------------------------------------------|--------------------------------------------------------------------------------------------------------------|------------------------|--|
|                                                                                                                                                                                                                                                                                                                                                                                                                        | Plans                                                                                                        | Sections               |  |
| County of Cheshire - Borough of Cheshire East                                                                                                                                                                                                                                                                                                                                                                          |                                                                                                              |                        |  |
| Work No. 2/1 amended                                                                                                                                                                                                                                                                                                                                                                                                   | 2-01                                                                                                         | 4-01                   |  |
| Work No. 2/2 amended                                                                                                                                                                                                                                                                                                                                                                                                   | 2-01, 2-01A                                                                                                  | 4-01                   |  |
| Work No. 2/2A added                                                                                                                                                                                                                                                                                                                                                                                                    | 2-01A                                                                                                        | 4-03                   |  |
| Work No. 2/2B added                                                                                                                                                                                                                                                                                                                                                                                                    | 2-01A                                                                                                        | 4-03                   |  |
| Additional land and change of land use for highway works on and adjacent to M56 Motorway                                                                                                                                                                                                                                                                                                                               | 2-01, 2-01A                                                                                                  |                        |  |
| Work No. 2/2C added                                                                                                                                                                                                                                                                                                                                                                                                    | 2-01A                                                                                                        | 4-03                   |  |
| Additional land for junction improvement on and adjacent to Mobberley Road                                                                                                                                                                                                                                                                                                                                             | 2-01A                                                                                                        |                        |  |
| Additional land for junction improvement on and adjacent to A538 Altrincham Road<br>Additional land for overhead line diversion and installation adjacent to Mobberley Road                                                                                                                                                                                                                                            | 2-01A                                                                                                        |                        |  |
| Work No. 2/2D added                                                                                                                                                                                                                                                                                                                                                                                                    | 2-01A<br>2-01                                                                                                | 4-03                   |  |
| Work No. 2/2E added                                                                                                                                                                                                                                                                                                                                                                                                    | 2-01                                                                                                         | 4-03                   |  |
| Work No. 2/5A added                                                                                                                                                                                                                                                                                                                                                                                                    | 2-01, 2-01A                                                                                                  | 4-03A                  |  |
| Work No. 2/5B added                                                                                                                                                                                                                                                                                                                                                                                                    | 2-01, 2-01A                                                                                                  | 4-03B                  |  |
| Work No. 2/5C added                                                                                                                                                                                                                                                                                                                                                                                                    | 2-01, 2-01A                                                                                                  | 4-03B                  |  |
| Additional land for highway works on and adjacent to M56 Motorway                                                                                                                                                                                                                                                                                                                                                      | 2-01, 2-01A                                                                                                  |                        |  |
| Additional land for drainage works and planting adjacent to M56 Motorway<br>Additional land for drainage works and planting adjacent to River Bollin                                                                                                                                                                                                                                                                   | 2-01, 2-01A<br>2-01, 2-01A                                                                                   |                        |  |
| Additional land for realignment of footpath                                                                                                                                                                                                                                                                                                                                                                            | 2-01                                                                                                         |                        |  |
| Additional land for overhead line diversion and installation adjacent to Footpath Ashley 15/1                                                                                                                                                                                                                                                                                                                          | 2-01                                                                                                         |                        |  |
| Plot numbers changed                                                                                                                                                                                                                                                                                                                                                                                                   | 2-01                                                                                                         |                        |  |
| Greater Manchester - City of Manchester                                                                                                                                                                                                                                                                                                                                                                                |                                                                                                              |                        |  |
| Work No. 2/1 amended                                                                                                                                                                                                                                                                                                                                                                                                   | 2-01, 2-02, 2-04                                                                                             | 4-01, 4-02             |  |
| Work No. 2/5A added                                                                                                                                                                                                                                                                                                                                                                                                    | 2-01, 2-02                                                                                                   | 4-03A                  |  |
| Work No. 2/5B added                                                                                                                                                                                                                                                                                                                                                                                                    | 2-01                                                                                                         | 4-03B                  |  |
| Work No. 2/5C added                                                                                                                                                                                                                                                                                                                                                                                                    | 2-01                                                                                                         | 4-03B                  |  |
| Work No. 2/5D added<br>Work No. 2/5E added                                                                                                                                                                                                                                                                                                                                                                             | 2-01<br>2-01, 2-02                                                                                           | 4-03C<br>4-03C         |  |
| Additional land and change in land use for highway works on and adjacent to M56 Motorway                                                                                                                                                                                                                                                                                                                               | 2-01                                                                                                         | 4-030                  |  |
| Additional land and change in land use for drainage works and planting adjacent to M56 Motorway                                                                                                                                                                                                                                                                                                                        | 2-01                                                                                                         |                        |  |
| Additional land for realignment of footpath                                                                                                                                                                                                                                                                                                                                                                            | 2-01                                                                                                         |                        |  |
| Commencement of tunnel added                                                                                                                                                                                                                                                                                                                                                                                           | 2-01                                                                                                         |                        |  |
| Plot numbers changed                                                                                                                                                                                                                                                                                                                                                                                                   | 2-01                                                                                                         |                        |  |
| Work No. 2/5I added                                                                                                                                                                                                                                                                                                                                                                                                    | 2-02                                                                                                         | 4-03D                  |  |
| Work No. 2/5J added<br>Work No. 2/5K added                                                                                                                                                                                                                                                                                                                                                                             | 2-02<br>2-01, 2-02, 2-03                                                                                     | 4-03D<br>4-03E         |  |
| Additional land and change in land use for highway works on and adjacent to M56 Motorway and                                                                                                                                                                                                                                                                                                                           |                                                                                                              | 4-03L                  |  |
| A538 Wilmslow Road                                                                                                                                                                                                                                                                                                                                                                                                     | 2-02, 2-03                                                                                                   |                        |  |
| Additional land and change in land use for drainage works and planting                                                                                                                                                                                                                                                                                                                                                 | 2-02, 2-03                                                                                                   |                        |  |
| Additional land and change in land use to divert footpaths                                                                                                                                                                                                                                                                                                                                                             | 2-02, 2-03                                                                                                   |                        |  |
| Plot numbers changed                                                                                                                                                                                                                                                                                                                                                                                                   | 2-02, 2-03                                                                                                   | 4.005                  |  |
| Work No. 2/6D added<br>Work No. 2/6E added                                                                                                                                                                                                                                                                                                                                                                             | 2-01<br>2-01                                                                                                 | 4-03E<br>4-03E         |  |
| Work No. 2/6E added                                                                                                                                                                                                                                                                                                                                                                                                    | 2-01                                                                                                         | 4-03E                  |  |
| Work No. 2/6G added                                                                                                                                                                                                                                                                                                                                                                                                    | 2-01                                                                                                         | 4-03E                  |  |
| Additional land for highway works and planting adjacent to M56 Motorway                                                                                                                                                                                                                                                                                                                                                | 2-01                                                                                                         |                        |  |
| Additional land and change in land use for highway works and drainage works adjacent to                                                                                                                                                                                                                                                                                                                                | 2-01                                                                                                         |                        |  |
| Sunbank Lane                                                                                                                                                                                                                                                                                                                                                                                                           |                                                                                                              |                        |  |
| Additional land for planting and drainage works                                                                                                                                                                                                                                                                                                                                                                        | 2-01                                                                                                         |                        |  |
| Change of land use to divert footpath<br>Plot numbers changed                                                                                                                                                                                                                                                                                                                                                          | 2-01<br>2-01                                                                                                 |                        |  |
| Work No. 2/9H amended                                                                                                                                                                                                                                                                                                                                                                                                  | 2-01, 2-02                                                                                                   | 4-05                   |  |
| Work No. 2/9I added                                                                                                                                                                                                                                                                                                                                                                                                    | 2-03                                                                                                         | 4-04                   |  |
| Work No. 2/9J added                                                                                                                                                                                                                                                                                                                                                                                                    | 2-03                                                                                                         | 4-04                   |  |
| Work No. 2/9K added                                                                                                                                                                                                                                                                                                                                                                                                    | 2-03                                                                                                         | 4-04                   |  |
| Work No. 2/9L added                                                                                                                                                                                                                                                                                                                                                                                                    | 2-02, 2-03                                                                                                   | 4-04                   |  |
| Work No. 2/9M added                                                                                                                                                                                                                                                                                                                                                                                                    | 2-02                                                                                                         | 4-05                   |  |
| Additional land for junction improvement on and adjacent to Avro Way<br>Additional land for the provision of hotel access                                                                                                                                                                                                                                                                                              | 2-03<br>2-03                                                                                                 |                        |  |
| Additional land and change of use for highway works on and adjacent to Runger Lane                                                                                                                                                                                                                                                                                                                                     | 2-03                                                                                                         |                        |  |
| Plot numbers changed                                                                                                                                                                                                                                                                                                                                                                                                   | 2-03                                                                                                         |                        |  |
| Additional land for highways works on M56 Motorway                                                                                                                                                                                                                                                                                                                                                                     | 2-04                                                                                                         |                        |  |
| Work No. 2/16A added                                                                                                                                                                                                                                                                                                                                                                                                   | 2-04, 2-05                                                                                                   | 4-06A                  |  |
| Additional land on and adjacent to M56 Motorway, Runger Lane and Thorley Lane to establish                                                                                                                                                                                                                                                                                                                             | 2-04, 2-05                                                                                                   |                        |  |
| tramroad connection with Manchester Airport High Speed Station                                                                                                                                                                                                                                                                                                                                                         |                                                                                                              |                        |  |
|                                                                                                                                                                                                                                                                                                                                                                                                                        | 2 04 2 05                                                                                                    |                        |  |
| Additional land for planting adjacent to M56 Motorway Junction 5 Onslip                                                                                                                                                                                                                                                                                                                                                | 2-04, 2-05<br>2-04, 2-05                                                                                     | 1-05                   |  |
| Additional land for planting adjacent to M56 Motorway Junction 5 Onslip<br>Work No. 2/18 amended                                                                                                                                                                                                                                                                                                                       | 2-04, 2-05                                                                                                   | 4-05<br>4-05A          |  |
| Additional land for planting adjacent to M56 Motorway Junction 5 Onslip                                                                                                                                                                                                                                                                                                                                                |                                                                                                              | 4-05<br>4-05A<br>4-05A |  |
| Additional land for planting adjacent to M56 Motorway Junction 5 Onslip<br>Work No. 2/18 amended<br>Work No. 2/18F added                                                                                                                                                                                                                                                                                               | 2-04, 2-05<br>2-04, 2-05                                                                                     | 4-05A                  |  |
| Additional land for planting adjacent to M56 Motorway Junction 5 Onslip<br>Work No. 2/18 amended<br>Work No. 2/18F added<br>Work No. 2/18G added                                                                                                                                                                                                                                                                       | 2-04, 2-05<br>2-04, 2-05<br>2-04, 2-05                                                                       | 4-05A                  |  |
| Additional land for planting adjacent to M56 Motorway Junction 5 Onslip<br>Work No. 2/18 amended<br>Work No. 2/18F added<br>Work No. 2/18G added<br>Additional land for junction improvement on and adjacent to Thorley Lane<br>Additional land for junction improvement on and adjacent to Runger Lane<br>Additional land for earthwork rentention works and planting adjacent to Runger Lane                         | 2-04, 2-05<br>2-04, 2-05<br>2-04, 2-05<br>2-04, 2-05<br>2-04, 2-05<br>2-04, 2-05<br>2-04, 2-05               | 4-05A                  |  |
| Additional land for planting adjacent to M56 Motorway Junction 5 Onslip<br>Work No. 2/18 amended<br>Work No. 2/18F added<br>Work No. 2/18G added<br>Additional land for junction improvement on and adjacent to Thorley Lane<br>Additional land for junction improvement on and adjacent to Runger Lane<br>Additional land for earthwork rentention works and planting adjacent to Runger Lane<br>Plot numbers changed | 2-04, 2-05<br>2-04, 2-05<br>2-04, 2-05<br>2-04, 2-05<br>2-04, 2-05<br>2-04, 2-05<br>2-04, 2-05<br>2-04, 2-05 | 4-05A                  |  |
| Additional land for planting adjacent to M56 Motorway Junction 5 Onslip<br>Work No. 2/18 amended<br>Work No. 2/18F added<br>Work No. 2/18G added<br>Additional land for junction improvement on and adjacent to Thorley Lane<br>Additional land for junction improvement on and adjacent to Runger Lane<br>Additional land for earthwork rentention works and planting adjacent to Runger Lane                         | 2-04, 2-05<br>2-04, 2-05<br>2-04, 2-05<br>2-04, 2-05<br>2-04, 2-05<br>2-04, 2-05<br>2-04, 2-05               | 4-05A                  |  |