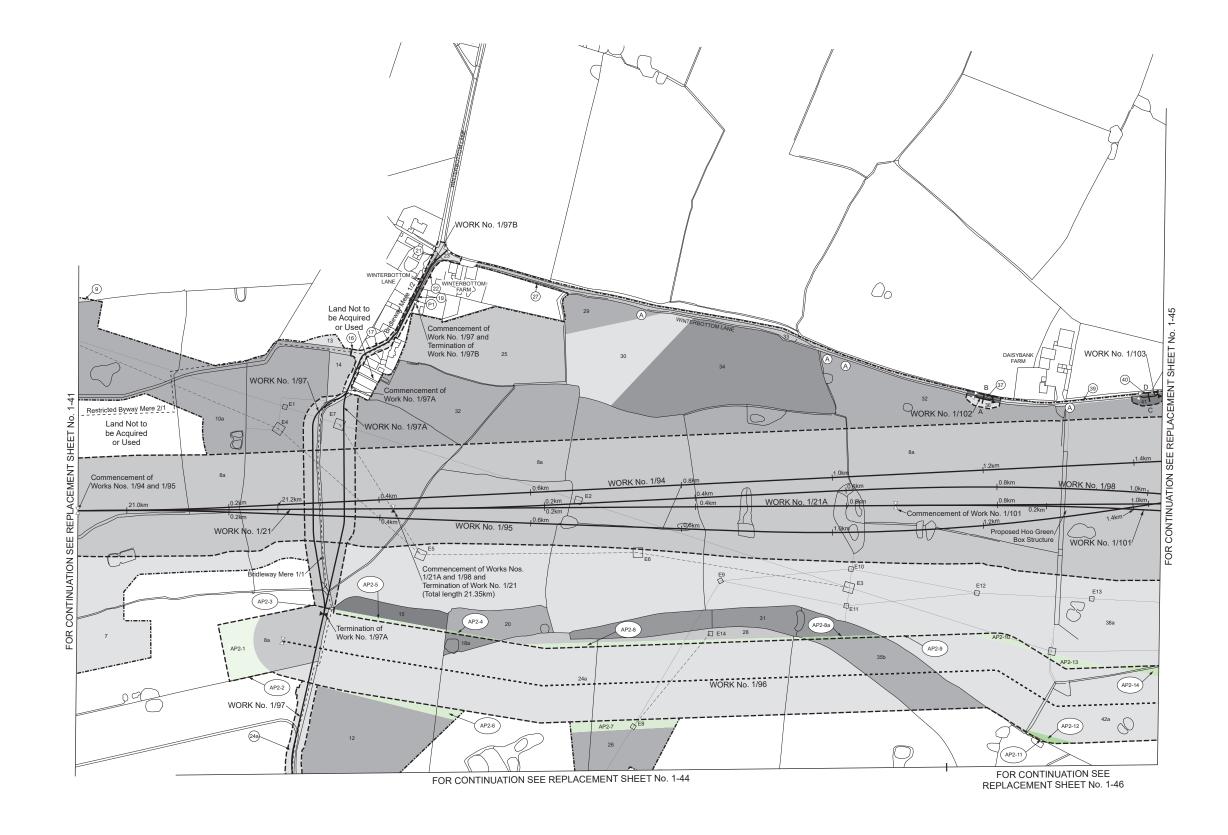

HIGH SPEED RAIL (CREWE – MANCHESTER) ADDITIONAL PROVISION 2

IN PARLIAMENT - SESSION 2022-23

HIGH SPEED RAIL (CREWE – MANCHESTER) ADDITIONAL PROVISION 2 KEY TO PLANS

---- Combined Limit of Deviation for Work and Limit of Deviation for New and Diverted Public Right of Way

----- Combined Limit of Land to be Acquired or Used and Limit of Deviation for New and Diverted Public Right of Way ----- Overhead Power Line

Termination of Work

---- New / Diverted Overhead Power Line 👔 Commencement and Termination of Work

New / Improved Access

----- Limit of Land to be Acquired or Used ------ Parish Boundary and Community Council Area Boundary

----- Limit of Deviation for New and Diverted Public Right of Way

---- County / Borough / District Boundary

- Commencement of Work
- ----- New Public Right of Way

----- Limit of Deviation for New and Diverted Public Right of Way