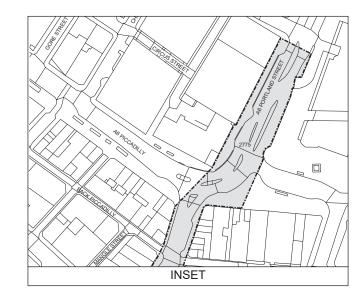

HIGH SPEED RAIL (CREWE – MANCHESTER) ADDITIONAL PROVISION 2

IN PARLIAMENT - SESSION 2022-23

HIGH SPEED RAIL (CREWE – MANCHESTER) ADDITIONAL PROVISION 2 KEY TO PLANS

---- Combined Limit of Deviation for Work and Limit of Deviation for New and Diverted Public Right of Way

----- Combined Limit of Land to be Acquired or Used and Limit of Deviation for New and Diverted Public Right of Way ----- Overhead Power Line

Termination of Work

---- New / Diverted Overhead Power Line 👔 Commencement and Termination of Work

New / Improved Access

----- Limit of Land to be Acquired or Used ------ Parish Boundary and Community Council Area Boundary

----- Limit of Deviation for New and Diverted Public Right of Way

---- County / Borough / District Boundary

#### KEY TO PLANS

---- Combined Limit of Deviation for Work and Limit of Deviation for New and Diverted Public Right of Way

----- Combined Limit of Land to be Acquired or Used and Limit of Deviation for New and Diverted Public Right of Way ----- Overhead Power Line ---- County / Borough / District Boundary

Termination of Work

---- New / Diverted Overhead Power Line 👔 Commencement and Termination of Work

New / Improved Access

----- Limit of Land to be Acquired or Used ------ Parish Boundary and Community Council Area Boundary

----- Limit of Deviation for New and Diverted Public Right of Way