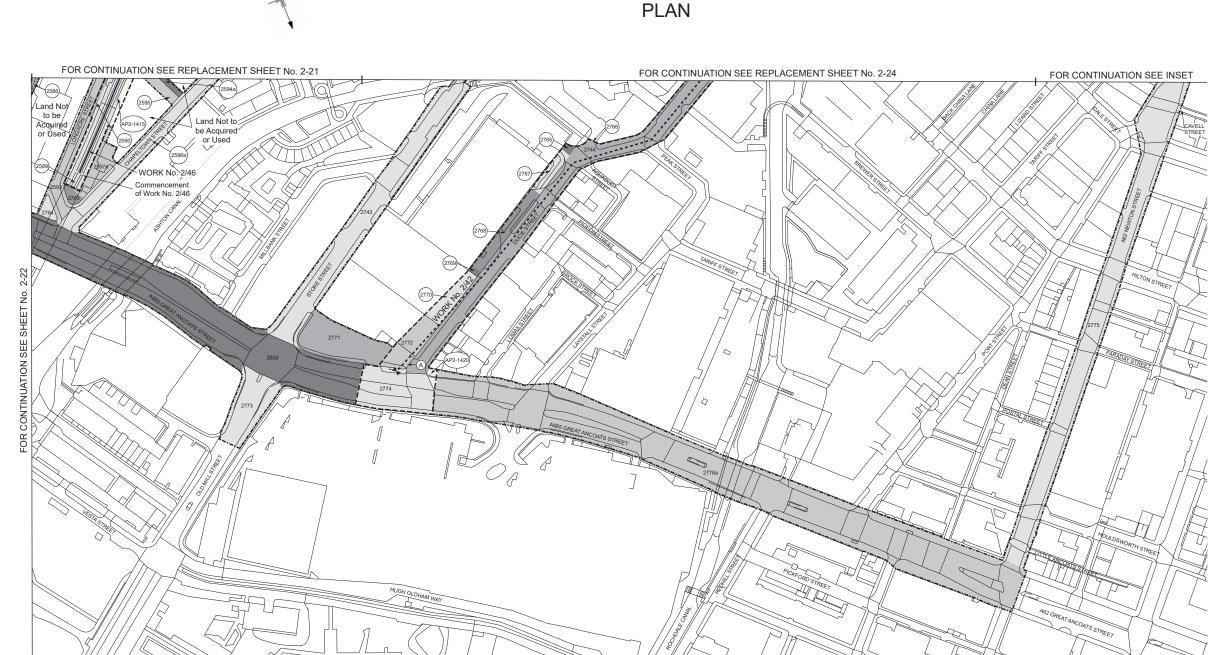

HIGH SPEED RAIL (CREWE – MANCHESTER) ADDITIONAL PROVISION 2

IN PARLIAMENT - SESSION 2022-23

HIGH SPEED RAIL (CREWE – MANCHESTER) ADDITIONAL PROVISION 2 KEY TO PLANS

---- Combined Limit of Deviation for Work and Limit of Deviation for New and Diverted Public Right of Way

----- Combined Limit of Land to be Acquired or Used and Limit of Deviation for New and Diverted Public Right of Way ----- Overhead Power Line

Termination of Work

---- New / Diverted Overhead Power Line 👔 Commencement and Termination of Work

New / Improved Access

----- Limit of Land to be Acquired or Used ------ Parish Boundary and Community Council Area Boundary

----- Limit of Deviation for New and Diverted Public Right of Way

---- County / Borough / District Boundary

#### KEY TO PLANS

---- Combined Limit of Deviation for Work and Limit of Deviation for New and Diverted Public Right of Way

----- Combined Limit of Land to be Acquired or Used and Limit of Deviation for New and Diverted Public Right of Way ----- Overhead Power Line ---- County / Borough / District Boundary

Termination of Work

---- New / Diverted Overhead Power Line 👔 Commencement and Termination of Work

New / Improved Access

----- Limit of Land to be Acquired or Used ------ Parish Boundary and Community Council Area Boundary

----- Limit of Deviation for New and Diverted Public Right of Way