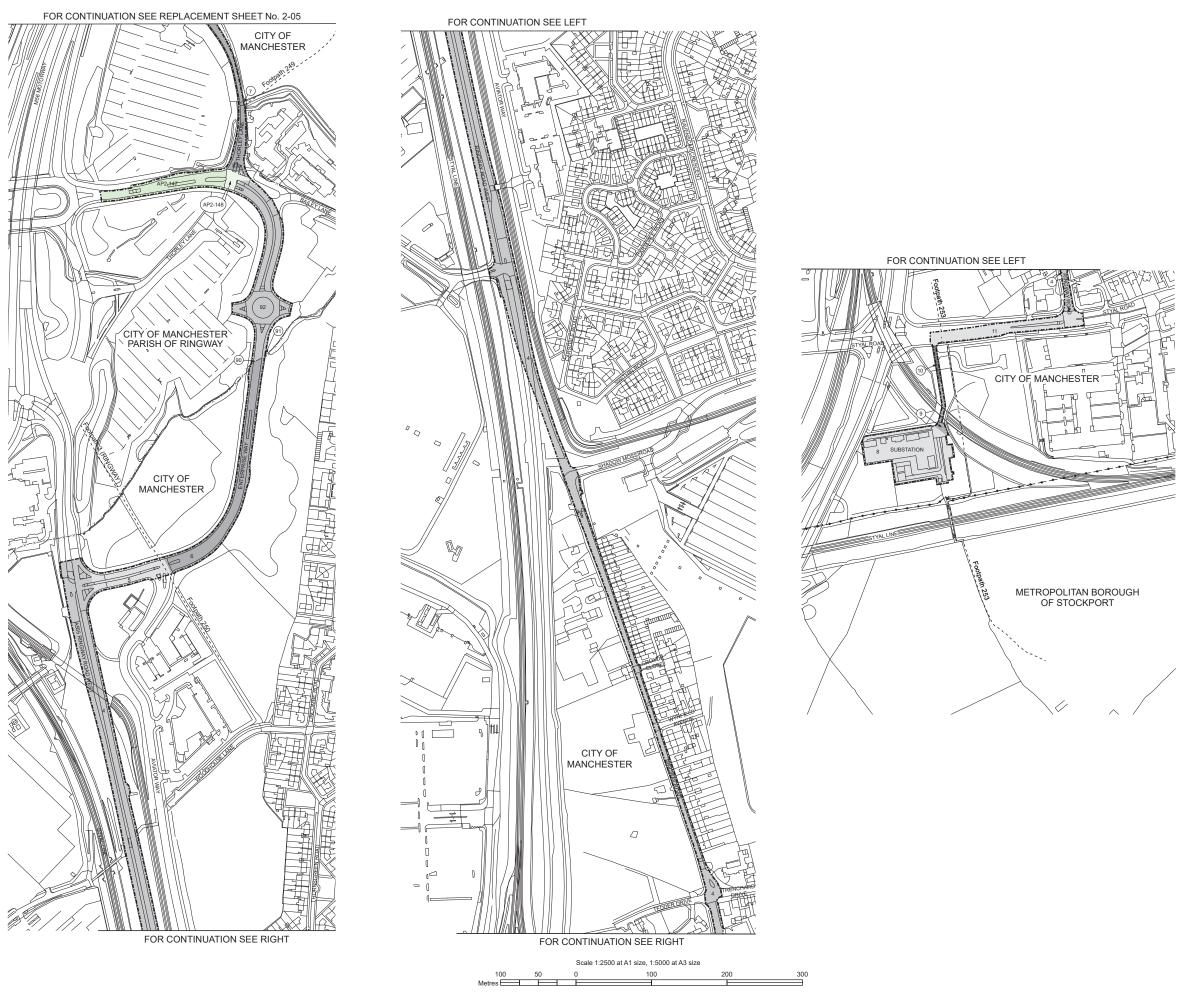

#### AP2 Plans and Sections Index

| AP2 Plans and Sections index                                                                                                                                                                                                                                                                                                                                                                                           | Replacement / Additional Sheet Numbers                                                                       |                        |  |
|------------------------------------------------------------------------------------------------------------------------------------------------------------------------------------------------------------------------------------------------------------------------------------------------------------------------------------------------------------------------------------------------------------------------|--------------------------------------------------------------------------------------------------------------|------------------------|--|
|                                                                                                                                                                                                                                                                                                                                                                                                                        | Plans                                                                                                        | Sections               |  |
| County of Cheshire - Borough of Cheshire East                                                                                                                                                                                                                                                                                                                                                                          |                                                                                                              |                        |  |
| Work No. 2/1 amended                                                                                                                                                                                                                                                                                                                                                                                                   | 2-01                                                                                                         | 4-01                   |  |
| Work No. 2/2 amended                                                                                                                                                                                                                                                                                                                                                                                                   | 2-01, 2-01A                                                                                                  | 4-01                   |  |
| Work No. 2/2A added                                                                                                                                                                                                                                                                                                                                                                                                    | 2-01A                                                                                                        | 4-03                   |  |
| Work No. 2/2B added                                                                                                                                                                                                                                                                                                                                                                                                    | 2-01A                                                                                                        | 4-03                   |  |
| Additional land and change of land use for highway works on and adjacent to M56 Motorway                                                                                                                                                                                                                                                                                                                               | 2-01, 2-01A                                                                                                  |                        |  |
| Work No. 2/2C added                                                                                                                                                                                                                                                                                                                                                                                                    | 2-01A                                                                                                        | 4-03                   |  |
| Additional land for junction improvement on and adjacent to Mobberley Road                                                                                                                                                                                                                                                                                                                                             | 2-01A                                                                                                        |                        |  |
| Additional land for junction improvement on and adjacent to A538 Altrincham Road<br>Additional land for overhead line diversion and installation adjacent to Mobberley Road                                                                                                                                                                                                                                            | 2-01A                                                                                                        |                        |  |
| Work No. 2/2D added                                                                                                                                                                                                                                                                                                                                                                                                    | 2-01A<br>2-01                                                                                                | 4-03                   |  |
| Work No. 2/2E added                                                                                                                                                                                                                                                                                                                                                                                                    | 2-01                                                                                                         | 4-03                   |  |
| Work No. 2/5A added                                                                                                                                                                                                                                                                                                                                                                                                    | 2-01, 2-01A                                                                                                  | 4-03A                  |  |
| Work No. 2/5B added                                                                                                                                                                                                                                                                                                                                                                                                    | 2-01, 2-01A                                                                                                  | 4-03B                  |  |
| Work No. 2/5C added                                                                                                                                                                                                                                                                                                                                                                                                    | 2-01, 2-01A                                                                                                  | 4-03B                  |  |
| Additional land for highway works on and adjacent to M56 Motorway                                                                                                                                                                                                                                                                                                                                                      | 2-01, 2-01A                                                                                                  |                        |  |
| Additional land for drainage works and planting adjacent to M56 Motorway<br>Additional land for drainage works and planting adjacent to River Bollin                                                                                                                                                                                                                                                                   | 2-01, 2-01A<br>2-01, 2-01A                                                                                   |                        |  |
| Additional land for realignment of footpath                                                                                                                                                                                                                                                                                                                                                                            | 2-01                                                                                                         |                        |  |
| Additional land for overhead line diversion and installation adjacent to Footpath Ashley 15/1                                                                                                                                                                                                                                                                                                                          | 2-01                                                                                                         |                        |  |
| Plot numbers changed                                                                                                                                                                                                                                                                                                                                                                                                   | 2-01                                                                                                         |                        |  |
| Greater Manchester - City of Manchester                                                                                                                                                                                                                                                                                                                                                                                |                                                                                                              |                        |  |
| Work No. 2/1 amended                                                                                                                                                                                                                                                                                                                                                                                                   | 2-01, 2-02, 2-04                                                                                             | 4-01, 4-02             |  |
| Work No. 2/5A added                                                                                                                                                                                                                                                                                                                                                                                                    | 2-01, 2-02                                                                                                   | 4-03A                  |  |
| Work No. 2/5B added                                                                                                                                                                                                                                                                                                                                                                                                    | 2-01                                                                                                         | 4-03B                  |  |
| Work No. 2/5C added                                                                                                                                                                                                                                                                                                                                                                                                    | 2-01                                                                                                         | 4-03B                  |  |
| Work No. 2/5D added<br>Work No. 2/5E added                                                                                                                                                                                                                                                                                                                                                                             | 2-01<br>2-01, 2-02                                                                                           | 4-03C<br>4-03C         |  |
| Additional land and change in land use for highway works on and adjacent to M56 Motorway                                                                                                                                                                                                                                                                                                                               | 2-01                                                                                                         | 4-030                  |  |
| Additional land and change in land use for drainage works and planting adjacent to M56 Motorway                                                                                                                                                                                                                                                                                                                        | 2-01                                                                                                         |                        |  |
| Additional land for realignment of footpath                                                                                                                                                                                                                                                                                                                                                                            | 2-01                                                                                                         |                        |  |
| Commencement of tunnel added                                                                                                                                                                                                                                                                                                                                                                                           | 2-01                                                                                                         |                        |  |
| Plot numbers changed                                                                                                                                                                                                                                                                                                                                                                                                   | 2-01                                                                                                         |                        |  |
| Work No. 2/5I added                                                                                                                                                                                                                                                                                                                                                                                                    | 2-02                                                                                                         | 4-03D                  |  |
| Work No. 2/5J added<br>Work No. 2/5K added                                                                                                                                                                                                                                                                                                                                                                             | 2-02<br>2-01, 2-02, 2-03                                                                                     | 4-03D<br>4-03E         |  |
| Additional land and change in land use for highway works on and adjacent to M56 Motorway and                                                                                                                                                                                                                                                                                                                           |                                                                                                              | 4-03L                  |  |
| A538 Wilmslow Road                                                                                                                                                                                                                                                                                                                                                                                                     | 2-02, 2-03                                                                                                   |                        |  |
| Additional land and change in land use for drainage works and planting                                                                                                                                                                                                                                                                                                                                                 | 2-02, 2-03                                                                                                   |                        |  |
| Additional land and change in land use to divert footpaths                                                                                                                                                                                                                                                                                                                                                             | 2-02, 2-03                                                                                                   |                        |  |
| Plot numbers changed                                                                                                                                                                                                                                                                                                                                                                                                   | 2-02, 2-03                                                                                                   | 4.005                  |  |
| Work No. 2/6D added<br>Work No. 2/6E added                                                                                                                                                                                                                                                                                                                                                                             | 2-01<br>2-01                                                                                                 | 4-03E<br>4-03E         |  |
| Work No. 2/6E added                                                                                                                                                                                                                                                                                                                                                                                                    | 2-01                                                                                                         | 4-03E                  |  |
| Work No. 2/6G added                                                                                                                                                                                                                                                                                                                                                                                                    | 2-01                                                                                                         | 4-03E                  |  |
| Additional land for highway works and planting adjacent to M56 Motorway                                                                                                                                                                                                                                                                                                                                                | 2-01                                                                                                         |                        |  |
| Additional land and change in land use for highway works and drainage works adjacent to                                                                                                                                                                                                                                                                                                                                | 2-01                                                                                                         |                        |  |
| Sunbank Lane                                                                                                                                                                                                                                                                                                                                                                                                           |                                                                                                              |                        |  |
| Additional land for planting and drainage works                                                                                                                                                                                                                                                                                                                                                                        | 2-01                                                                                                         |                        |  |
| Change of land use to divert footpath<br>Plot numbers changed                                                                                                                                                                                                                                                                                                                                                          | 2-01<br>2-01                                                                                                 |                        |  |
| Work No. 2/9H amended                                                                                                                                                                                                                                                                                                                                                                                                  | 2-01, 2-02                                                                                                   | 4-05                   |  |
| Work No. 2/9I added                                                                                                                                                                                                                                                                                                                                                                                                    | 2-03                                                                                                         | 4-04                   |  |
| Work No. 2/9J added                                                                                                                                                                                                                                                                                                                                                                                                    | 2-03                                                                                                         | 4-04                   |  |
| Work No. 2/9K added                                                                                                                                                                                                                                                                                                                                                                                                    | 2-03                                                                                                         | 4-04                   |  |
| Work No. 2/9L added                                                                                                                                                                                                                                                                                                                                                                                                    | 2-02, 2-03                                                                                                   | 4-04                   |  |
| Work No. 2/9M added                                                                                                                                                                                                                                                                                                                                                                                                    | 2-02                                                                                                         | 4-05                   |  |
| Additional land for junction improvement on and adjacent to Avro Way<br>Additional land for the provision of hotel access                                                                                                                                                                                                                                                                                              | 2-03<br>2-03                                                                                                 |                        |  |
| Additional land and change of use for highway works on and adjacent to Runger Lane                                                                                                                                                                                                                                                                                                                                     | 2-03                                                                                                         |                        |  |
| Plot numbers changed                                                                                                                                                                                                                                                                                                                                                                                                   | 2-03                                                                                                         |                        |  |
| Additional land for highways works on M56 Motorway                                                                                                                                                                                                                                                                                                                                                                     | 2-04                                                                                                         |                        |  |
| Work No. 2/16A added                                                                                                                                                                                                                                                                                                                                                                                                   | 2-04, 2-05                                                                                                   | 4-06A                  |  |
| Additional land on and adjacent to M56 Motorway, Runger Lane and Thorley Lane to establish                                                                                                                                                                                                                                                                                                                             | 2-04, 2-05                                                                                                   |                        |  |
| tramroad connection with Manchester Airport High Speed Station                                                                                                                                                                                                                                                                                                                                                         |                                                                                                              |                        |  |
|                                                                                                                                                                                                                                                                                                                                                                                                                        | 2 04 2 05                                                                                                    |                        |  |
| Additional land for planting adjacent to M56 Motorway Junction 5 Onslip                                                                                                                                                                                                                                                                                                                                                | 2-04, 2-05<br>2-04, 2-05                                                                                     | 1-05                   |  |
| Additional land for planting adjacent to M56 Motorway Junction 5 Onslip<br>Work No. 2/18 amended                                                                                                                                                                                                                                                                                                                       | 2-04, 2-05                                                                                                   | 4-05<br>4-05A          |  |
| Additional land for planting adjacent to M56 Motorway Junction 5 Onslip                                                                                                                                                                                                                                                                                                                                                |                                                                                                              | 4-05<br>4-05A<br>4-05A |  |
| Additional land for planting adjacent to M56 Motorway Junction 5 Onslip<br>Work No. 2/18 amended<br>Work No. 2/18F added                                                                                                                                                                                                                                                                                               | 2-04, 2-05<br>2-04, 2-05                                                                                     | 4-05A                  |  |
| Additional land for planting adjacent to M56 Motorway Junction 5 Onslip<br>Work No. 2/18 amended<br>Work No. 2/18F added<br>Work No. 2/18G added                                                                                                                                                                                                                                                                       | 2-04, 2-05<br>2-04, 2-05<br>2-04, 2-05                                                                       | 4-05A                  |  |
| Additional land for planting adjacent to M56 Motorway Junction 5 Onslip<br>Work No. 2/18 amended<br>Work No. 2/18F added<br>Work No. 2/18G added<br>Additional land for junction improvement on and adjacent to Thorley Lane<br>Additional land for junction improvement on and adjacent to Runger Lane<br>Additional land for earthwork rentention works and planting adjacent to Runger Lane                         | 2-04, 2-05<br>2-04, 2-05<br>2-04, 2-05<br>2-04, 2-05<br>2-04, 2-05<br>2-04, 2-05<br>2-04, 2-05               | 4-05A                  |  |
| Additional land for planting adjacent to M56 Motorway Junction 5 Onslip<br>Work No. 2/18 amended<br>Work No. 2/18F added<br>Work No. 2/18G added<br>Additional land for junction improvement on and adjacent to Thorley Lane<br>Additional land for junction improvement on and adjacent to Runger Lane<br>Additional land for earthwork rentention works and planting adjacent to Runger Lane<br>Plot numbers changed | 2-04, 2-05<br>2-04, 2-05<br>2-04, 2-05<br>2-04, 2-05<br>2-04, 2-05<br>2-04, 2-05<br>2-04, 2-05<br>2-04, 2-05 | 4-05A                  |  |
| Additional land for planting adjacent to M56 Motorway Junction 5 Onslip<br>Work No. 2/18 amended<br>Work No. 2/18F added<br>Work No. 2/18G added<br>Additional land for junction improvement on and adjacent to Thorley Lane<br>Additional land for junction improvement on and adjacent to Runger Lane<br>Additional land for earthwork rentention works and planting adjacent to Runger Lane                         | 2-04, 2-05<br>2-04, 2-05<br>2-04, 2-05<br>2-04, 2-05<br>2-04, 2-05<br>2-04, 2-05<br>2-04, 2-05               | 4-05A                  |  |