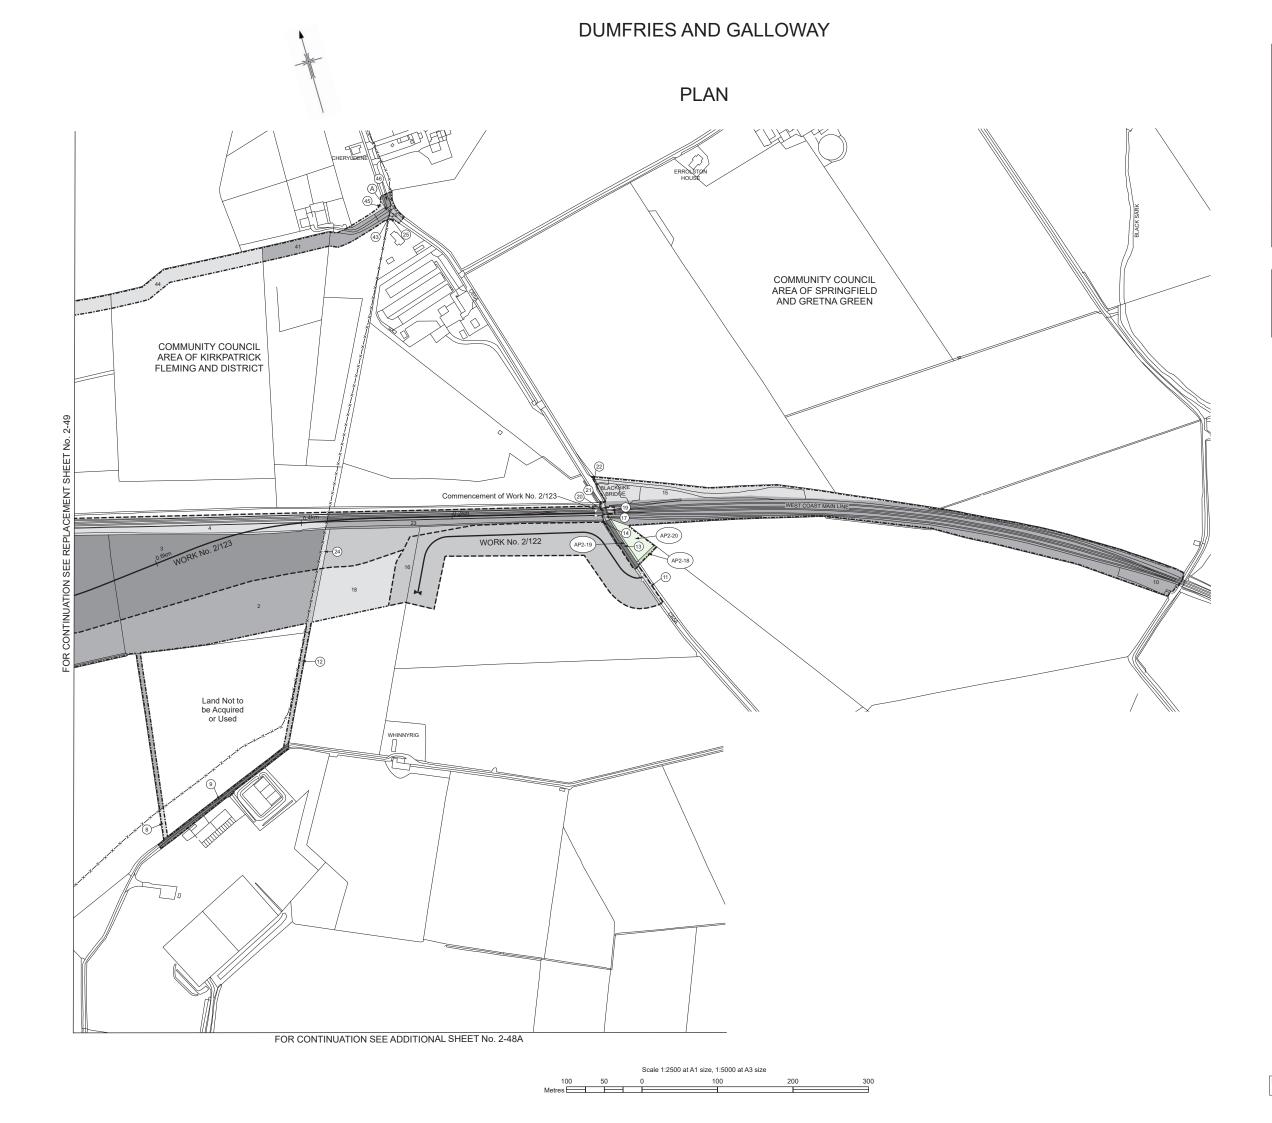

HIGH SPEED RAIL (CREWE – MANCHESTER) ADDITIONAL PROVISION 2

IN PARLIAMENT - SESSION 2022-23

HIGH SPEED RAIL (CREWE – MANCHESTER) ADDITIONAL PROVISION 2 KEY TO PLANS

---- Combined Limit of Deviation for Work and Limit of Deviation for New and Diverted Public Right of Way

----- Combined Limit of Land to be Acquired or Used and Limit of Deviation for New and Diverted Public Right of Way ----- Overhead Power Line

Termination of Work

---- New / Diverted Overhead Power Line 👔 Commencement and Termination of Work

New / Improved Access

----- Limit of Land to be Acquired or Used ------ Parish Boundary and Community Council Area Boundary

----- Limit of Deviation for New and Diverted Public Right of Way

---- County / Borough / District Boundary

#### KEY TO PLANS

---- Combined Limit of Deviation for Work and Limit of Deviation for New and Diverted Public Right of Way

----- Combined Limit of Land to be Acquired or Used and Limit of Deviation for New and Diverted Public Right of Way ----- Overhead Power Line ---- County / Borough / District Boundary

Termination of Work

---- New / Diverted Overhead Power Line 👔 Commencement and Termination of Work

New / Improved Access

----- Limit of Land to be Acquired or Used ------ Parish Boundary and Community Council Area Boundary

----- Limit of Deviation for New and Diverted Public Right of Way