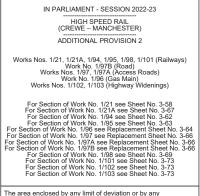

In Parliament – Session 2022 - 2023

# **High Speed Rail** (Crewe - Manchester) **Additional Provision 2**

HIGH SPEED RAIL (CREWE – MANCHESTER) ADDITIONAL PROVISION 2

IN PARLIAMENT - SESSION 2022-23

HIGH SPEED RAIL (CREWE – MANCHESTER) ADDITIONAL PROVISION 2 KEY TO PLANS

---- Combined Limit of Deviation for Work and Limit of Deviation for New and Diverted Public Right of Way