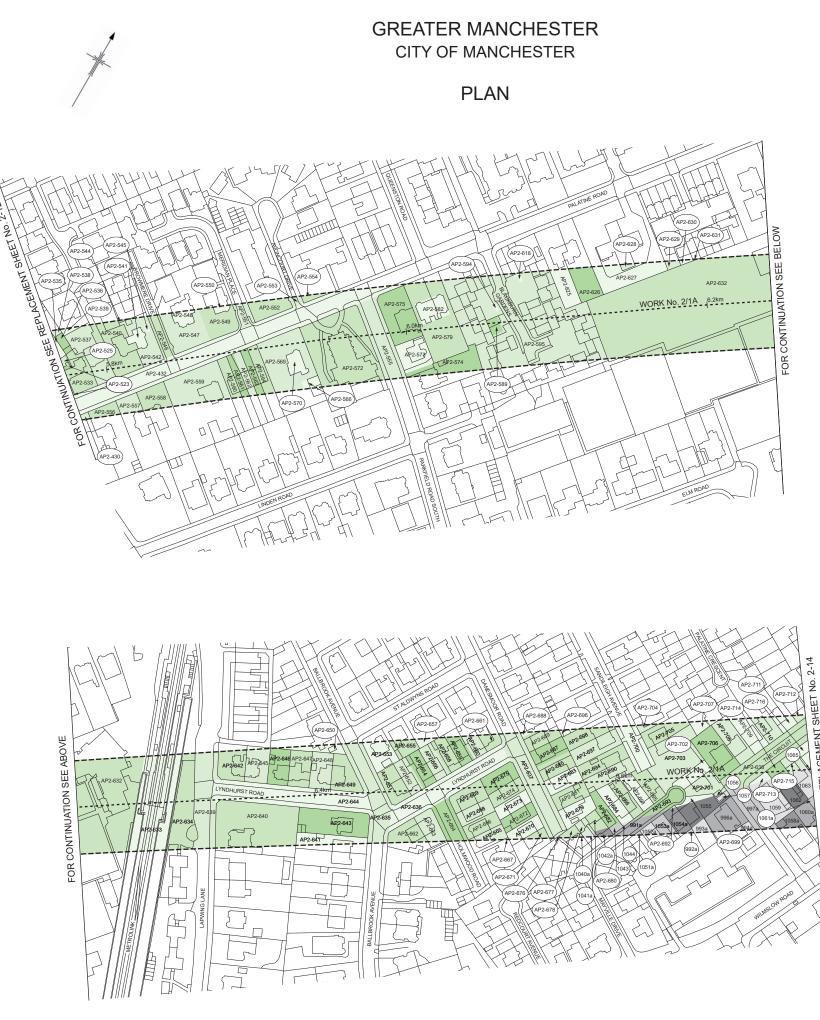

HIGH SPEED RAIL (CREWE – MANCHESTER) ADDITIONAL PROVISION 2

IN PARLIAMENT - SESSION 2022-23

HIGH SPEED RAIL (CREWE – MANCHESTER) ADDITIONAL PROVISION 2 KEY TO PLANS

---- Combined Limit of Deviation for Work and Limit of Deviation for New and Diverted Public Right of Way

----- Combined Limit of Land to be Acquired or Used and Limit of Deviation for New and Diverted Public Right of Way ----- Overhead Power Line

Termination of Work

---- New / Diverted Overhead Power Line 👔 Commencement and Termination of Work

New / Improved Access

----- Limit of Land to be Acquired or Used ------ Parish Boundary and Community Council Area Boundary

----- Limit of Deviation for New and Diverted Public Right of Way

---- County / Borough / District Boundary

#### KEY TO PLANS

---- Combined Limit of Deviation for Work and Limit of Deviation for New and Diverted Public Right of Way

----- Combined Limit of Land to be Acquired or Used and Limit of Deviation for New and Diverted Public Right of Way ----- Overhead Power Line ---- County / Borough / District Boundary

Termination of Work

---- New / Diverted Overhead Power Line 👔 Commencement and Termination of Work

New / Improved Access

----- Limit of Land to be Acquired or Used ------ Parish Boundary and Community Council Area Boundary

----- Limit of Deviation for New and Diverted Public Right of Way