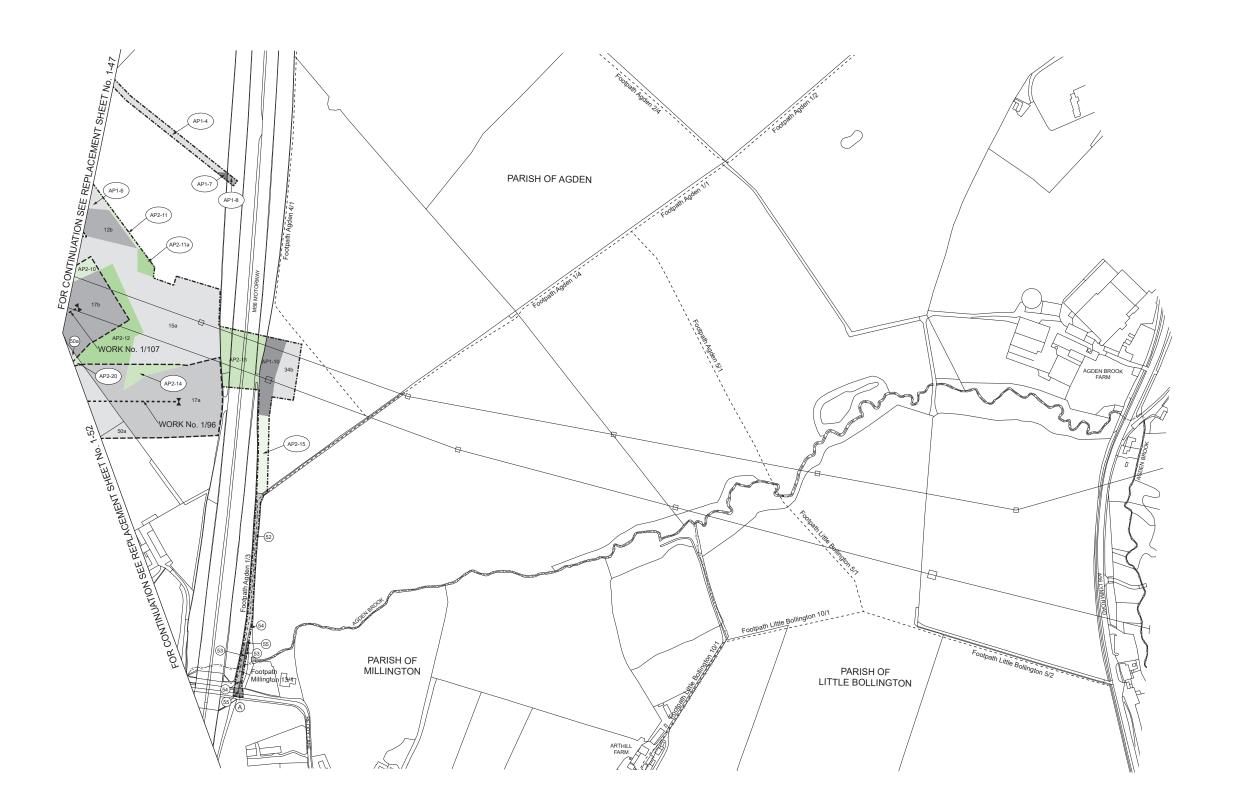

HIGH SPEED RAIL (CREWE – MANCHESTER) ADDITIONAL PROVISION 2

IN PARLIAMENT - SESSION 2022-23

HIGH SPEED RAIL (CREWE – MANCHESTER) ADDITIONAL PROVISION 2 KEY TO PLANS

---- Combined Limit of Deviation for Work and Limit of Deviation for New and Diverted Public Right of Way

----- Combined Limit of Land to be Acquired or Used and Limit of Deviation for New and Diverted Public Right of Way ----- Overhead Power Line

Termination of Work

---- New / Diverted Overhead Power Line 👔 Commencement and Termination of Work

New / Improved Access

----- Limit of Land to be Acquired or Used ------ Parish Boundary and Community Council Area Boundary

----- Limit of Deviation for New and Diverted Public Right of Way

---- County / Borough / District Boundary

- Commencement of Work
- ----- New Public Right of Way