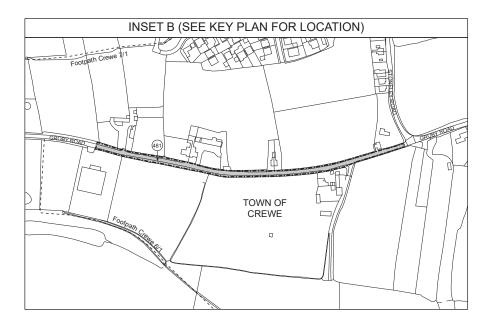

### High Speed Two (HS2) Ltd

Two Snowhill Snow Hill Queensway Birmingham

S3\_Plans (A3)

SCHEME DIAGRAM

This map is based upon Ordnance Survey material with the permission of Ordnance Survey on behalf of the controller of His Majestry's Stationery Office Crown copyright. Unauthorised reproduction infinges crown copyright and may lead to prosecution or civil proceedings (Ordnance Survey licence 100049190) IN PARLIAMENT - SESSION 2022-23