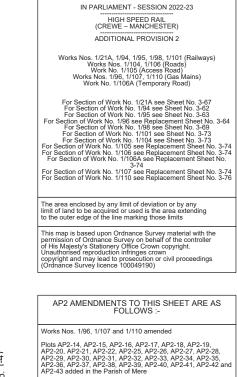

In Parliament – Session 2022 - 2023

# **High Speed Rail** (Crewe - Manchester) **Additional Provision 2**

### High Speed Two (HS2) Ltd

Two Snowhill Snow Hill Queensway Birmingham

S3\_Plans (A3)

SCHEME DIAGRAM

This map is based upon Ordnance Survey material with the permission of Ordnance Survey on behalf of the controller of His Majestry's Stationery Office Crown copyright. Unauthorised reproduction infinges crown copyright and may lead to prosecution or civil proceedings (Ordnance Survey licence 100049190) IN PARLIAMENT - SESSION 2022-23