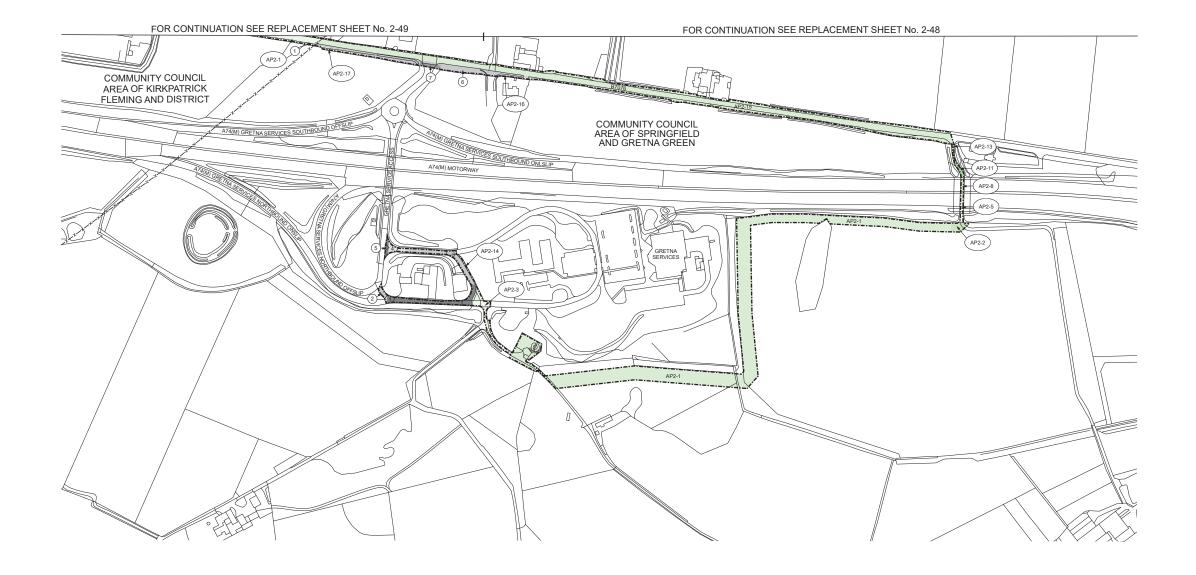

HIGH SPEED RAIL (CREWE – MANCHESTER) ADDITIONAL PROVISION 2

IN PARLIAMENT - SESSION 2022-23

HIGH SPEED RAIL (CREWE – MANCHESTER) ADDITIONAL PROVISION 2 KEY TO PLANS

---- Combined Limit of Deviation for Work and Limit of Deviation for New and Diverted Public Right of Way

----- Combined Limit of Land to be Acquired or Used and Limit of Deviation for New and Diverted Public Right of Way ----- Overhead Power Line

Termination of Work

---- New / Diverted Overhead Power Line 👔 Commencement and Termination of Work

New / Improved Access

----- Limit of Land to be Acquired or Used ------ Parish Boundary and Community Council Area Boundary

----- Limit of Deviation for New and Diverted Public Right of Way

---- County / Borough / District Boundary