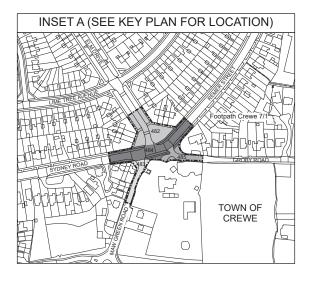

### High Speed Two (HS2) Ltd

Two Snowhill Snow Hill Queensway Birmingham

S3\_Plans (A3)

SCHEME DIAGRAM

This map is based upon Ordnance Survey material with the permission of Ordnance Survey on behalf of the controller of His Majestry's Stationery Office Crown copyright. Unauthorised reproduction infinges crown copyright and may lead to prosecution or civil proceedings (Ordnance Survey licence 100049190) IN PARLIAMENT - SESSION 2022-23