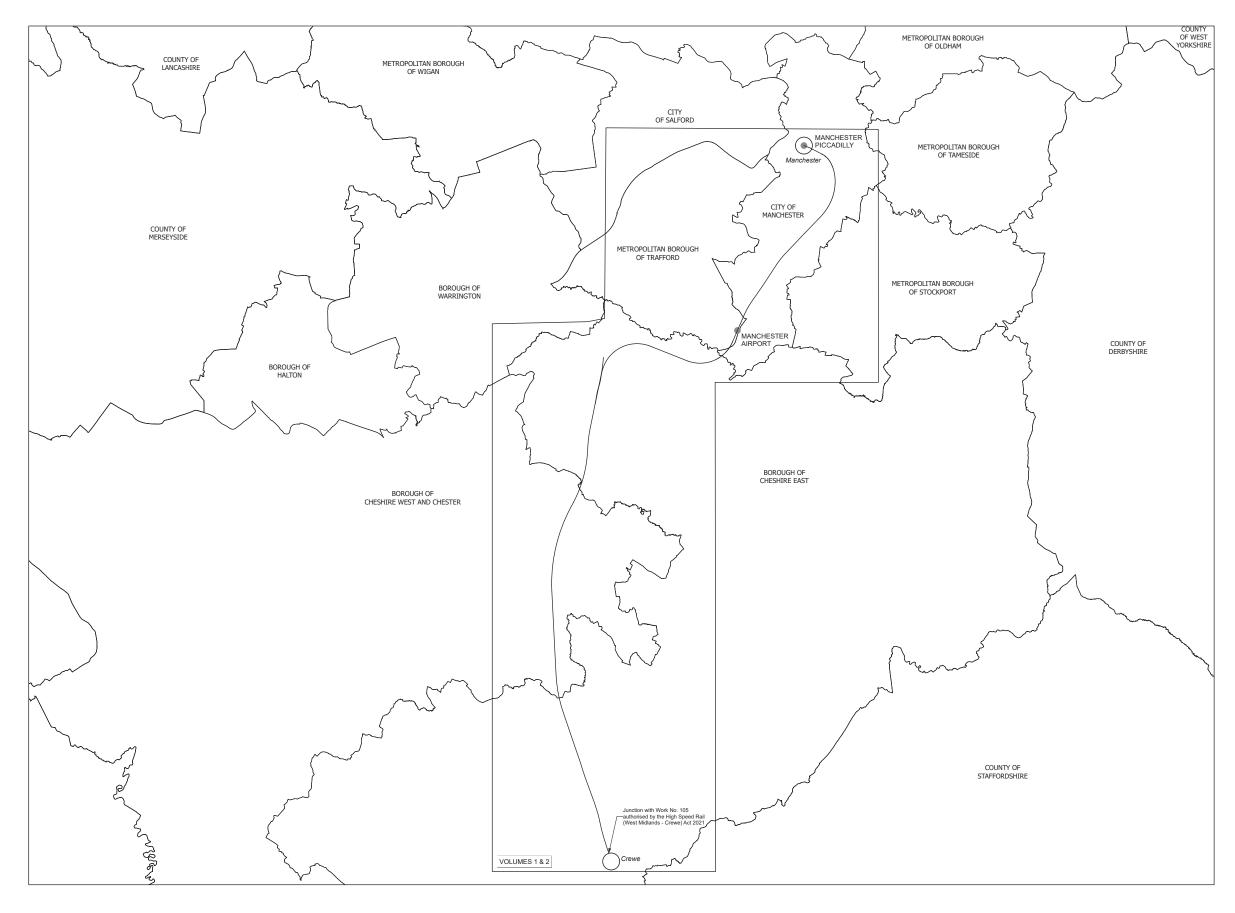

### High Speed Two (HS2) Ltd

Two Snowhill Snow Hill Queensway Birmingham

S3\_Plans (A3)

SCHEME DIAGRAM

This map is based upon Ordnance Survey material with the permission of Ordnance Survey on behalf of the controller of His Majestry's Stationery Office Crown copyright. Unauthorised reproduction infinges crown copyright and may lead to prosecution or civil proceedings (Ordnance Survey licence 100049190) IN PARLIAMENT - SESSION 2022-23