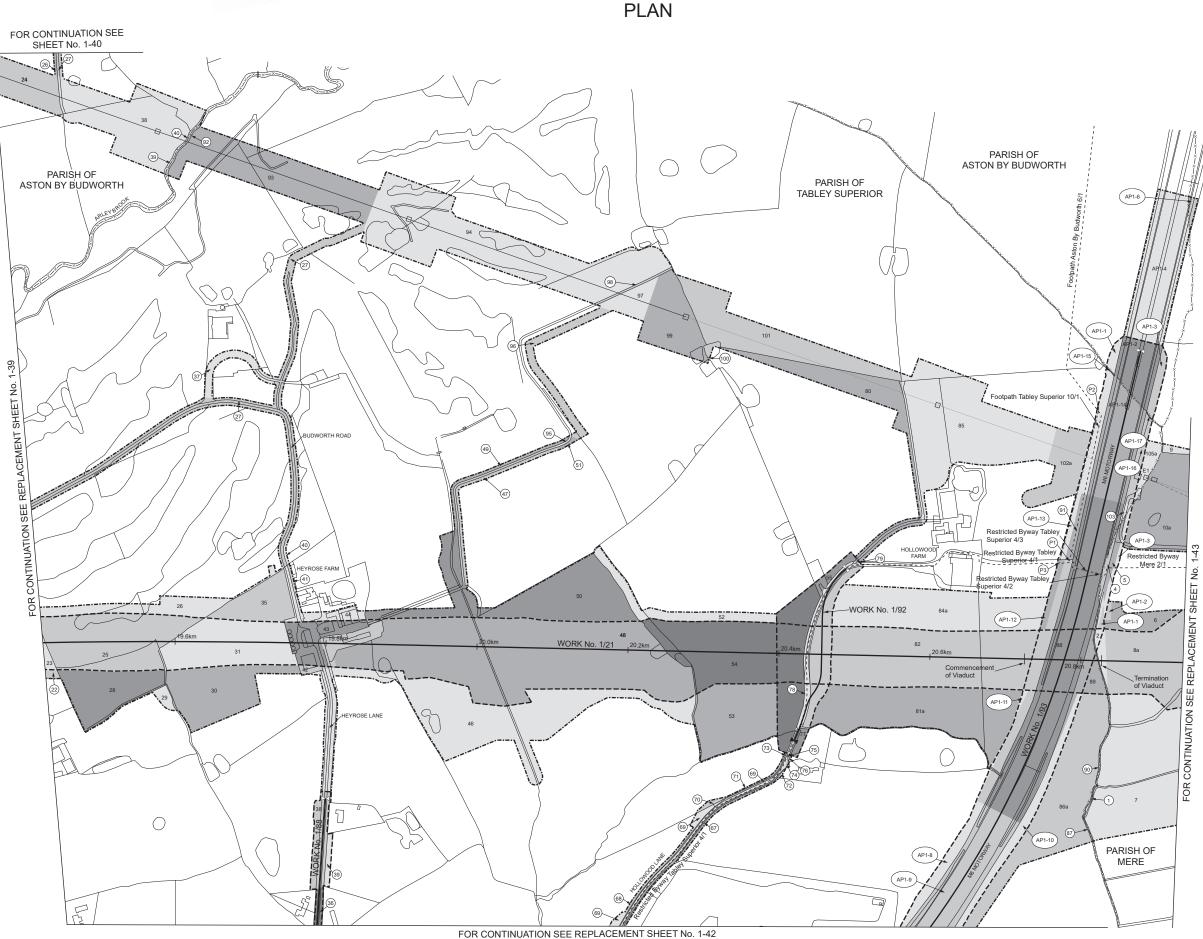

HIGH SPEED RAIL (CREWE – MANCHESTER) ADDITIONAL PROVISION 2

IN PARLIAMENT - SESSION 2022-23

HIGH SPEED RAIL (CREWE – MANCHESTER) ADDITIONAL PROVISION 2 KEY TO PLANS

---- Combined Limit of Deviation for Work and Limit of Deviation for New and Diverted Public Right of Way

----- Combined Limit of Land to be Acquired or Used and Limit of Deviation for New and Diverted Public Right of Way ----- Overhead Power Line

Termination of Work

---- New / Diverted Overhead Power Line 👔 Commencement and Termination of Work

New / Improved Access

----- Limit of Land to be Acquired or Used ------ Parish Boundary and Community Council Area Boundary

----- Limit of Deviation for New and Diverted Public Right of Way

---- County / Borough / District Boundary

------ Centre Line of Surface Work

---- Limit of Deviation for Work

----- Centre Line of Tunnel or other Subsurface Work

| Change of la                   | nd use for gas main (Work No. 1/96)                                                                              |
|--------------------------------|------------------------------------------------------------------------------------------------------------------|
| •                              | nd use for gas main (Work No. 1/107)<br>d for removal of utility                                                 |
| Plot numbers                   | changed                                                                                                          |
|                                | d and change of land use for gas main (Work No. 1/96)                                                            |
|                                | d and change of land use for gas main (Work No. 1/107)<br>d and change of land use for gas main (Work No. 1/110) |
| Work No. 1/1                   |                                                                                                                  |
| Work No. 1/1                   |                                                                                                                  |
|                                | d for highway works on and adjacent to A556                                                                      |
| Plot numbers                   | changed<br>33A amended                                                                                           |
|                                | d for highway works on and adjacent to A556                                                                      |
|                                | d for vehicular restraint system establishment area on M56 Motorway Junction 8                                   |
|                                | d for groundwater recharge adjacent to Cherry Tree Lane                                                          |
| Additional lar<br>Plot numbers | d and change of land use for highway works (Work No. 1/134)                                                      |
|                                | d and change of land use for overhead line diversion and installation                                            |
| Plot numbers                   | •                                                                                                                |
| Greater M                      | anchester - Metropolitan Borough of Trafford                                                                     |
| Additional lar                 | d for overhead line installation                                                                                 |
| County of                      | Cheshire - Borough of Cheshire East                                                                              |
| Additional lar                 | d for overhead line installation                                                                                 |
|                                | d for road visibility splay adjacent to A56 Lymm Road                                                            |
| Lane                           | d for utility works on and adjacent to A56 Lymm Road, Halls Farm Lane, Park Lane and                             |
|                                | d and change of land use for overhead line diversion and installation on and adjacent to                         |
| Motorway                       |                                                                                                                  |
| Additional lar<br>Ashlev 21/1  | d for access to overhead line establishment area adjacent to Restricted Byway                                    |
| ,                              | d for removal of utility                                                                                         |
|                                | d for highway works on M56 Motorway                                                                              |
| •                              | nd use to divert footpath                                                                                        |
| Plot numbers<br>Additional lar | d for overhead line diversion and installation on and adjacent to M56 Motorway                                   |
|                                | d for highway works on M56 Motorway                                                                              |
| -                              | nd use to divert footpath                                                                                        |
|                                | d and change of land use for planting adjacent to Ashley Road                                                    |
|                                | d for overhead line diversion and installation<br>d for construction access on Footpath Ashley 6/1               |
| Work No. 1/1                   |                                                                                                                  |
|                                | d and change in land use for HS2 maintenance access and creation of bridleway                                    |
|                                | d for overhead line diversion and installation                                                                   |
| Plot numbers                   | d for drainage works adjacent to Mobberley Road and Mid Cheshire Line<br>changed                                 |
|                                | d for access to overhead line establishment area on and adjacent to Restricted Byway                             |
| Ashley 21/1                    |                                                                                                                  |
|                                | d for construction access on Footpath Ashley 6/1<br>d for highway works on M56 Motorway                          |
| Plot numbers                   |                                                                                                                  |
|                                | d for planting adjacent to Ashley Road                                                                           |
|                                | d and change of land use for temporary drainage on and adjacent to Sugar Brook                                   |
| Plot numbers                   | changed<br>nd use for highway works (Work No. 1/144)                                                             |
|                                | d for temporary drainage adjacent to Mobberley Road                                                              |
| Additional lar                 | d for overhead line installation                                                                                 |
|                                | d for construction of railway                                                                                    |
| Additional lar<br>Plot numbers | d for drainage works adjacent to Mid Cheshire Line<br>changed                                                    |
|                                | d for drainage works (Work No. 1/143)                                                                            |
|                                | nd use for highway works (Work No. 1/144)                                                                        |
|                                | d and change of land use for drainage works and planting                                                         |

- Commencement of Work
- ----- New Public Right of Way