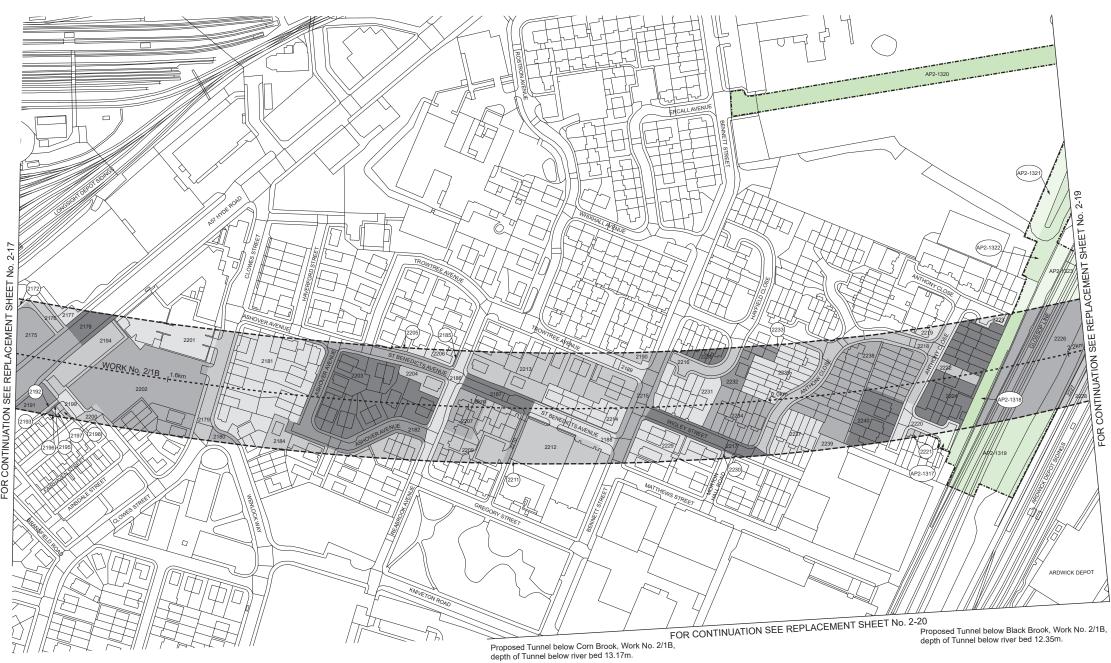

HIGH SPEED RAIL (CREWE – MANCHESTER) ADDITIONAL PROVISION 2

IN PARLIAMENT - SESSION 2022-23

HIGH SPEED RAIL (CREWE – MANCHESTER) ADDITIONAL PROVISION 2 KEY TO PLANS

---- Combined Limit of Deviation for Work and Limit of Deviation for New and Diverted Public Right of Way

----- Combined Limit of Land to be Acquired or Used and Limit of Deviation for New and Diverted Public Right of Way ----- Overhead Power Line

Termination of Work

---- New / Diverted Overhead Power Line 👔 Commencement and Termination of Work

New / Improved Access

----- Limit of Land to be Acquired or Used ------ Parish Boundary and Community Council Area Boundary

----- Limit of Deviation for New and Diverted Public Right of Way

---- County / Borough / District Boundary

------ Centre Line of Surface Work

---- Limit of Deviation for Work

----- Centre Line of Tunnel or other Subsurface Work

| Change of la                   | nd use for gas main (Work No. 1/96)                                                                              |
|--------------------------------|------------------------------------------------------------------------------------------------------------------|
| •                              | nd use for gas main (Work No. 1/107)<br>d for removal of utility                                                 |
| Plot numbers                   | changed                                                                                                          |
|                                | d and change of land use for gas main (Work No. 1/96)                                                            |
|                                | d and change of land use for gas main (Work No. 1/107)<br>d and change of land use for gas main (Work No. 1/110) |
| Work No. 1/1                   |                                                                                                                  |
| Work No. 1/1                   |                                                                                                                  |
|                                | d for highway works on and adjacent to A556                                                                      |
| Plot numbers                   | changed<br>33A amended                                                                                           |
|                                | d for highway works on and adjacent to A556                                                                      |
|                                | d for vehicular restraint system establishment area on M56 Motorway Junction 8                                   |
|                                | d for groundwater recharge adjacent to Cherry Tree Lane                                                          |
| Additional lar<br>Plot numbers | d and change of land use for highway works (Work No. 1/134)                                                      |
|                                | d and change of land use for overhead line diversion and installation                                            |
| Plot numbers                   | •                                                                                                                |
| Greater M                      | anchester - Metropolitan Borough of Trafford                                                                     |
| Additional lar                 | d for overhead line installation                                                                                 |
| County of                      | Cheshire - Borough of Cheshire East                                                                              |
| Additional lar                 | d for overhead line installation                                                                                 |
|                                | d for road visibility splay adjacent to A56 Lymm Road                                                            |
| Lane                           | d for utility works on and adjacent to A56 Lymm Road, Halls Farm Lane, Park Lane and                             |
|                                | d and change of land use for overhead line diversion and installation on and adjacent to                         |
| Motorway                       |                                                                                                                  |
| Additional lar<br>Ashlev 21/1  | d for access to overhead line establishment area adjacent to Restricted Byway                                    |
| ,                              | d for removal of utility                                                                                         |
|                                | d for highway works on M56 Motorway                                                                              |
| •                              | nd use to divert footpath                                                                                        |
| Plot numbers<br>Additional lar | d for overhead line diversion and installation on and adjacent to M56 Motorway                                   |
|                                | d for highway works on M56 Motorway                                                                              |
| -                              | nd use to divert footpath                                                                                        |
|                                | d and change of land use for planting adjacent to Ashley Road                                                    |
|                                | d for overhead line diversion and installation<br>d for construction access on Footpath Ashley 6/1               |
| Work No. 1/1                   |                                                                                                                  |
|                                | d and change in land use for HS2 maintenance access and creation of bridleway                                    |
|                                | d for overhead line diversion and installation                                                                   |
| Plot numbers                   | d for drainage works adjacent to Mobberley Road and Mid Cheshire Line<br>changed                                 |
|                                | d for access to overhead line establishment area on and adjacent to Restricted Byway                             |
| Ashley 21/1                    |                                                                                                                  |
|                                | d for construction access on Footpath Ashley 6/1<br>d for highway works on M56 Motorway                          |
| Plot numbers                   |                                                                                                                  |
|                                | d for planting adjacent to Ashley Road                                                                           |
|                                | d and change of land use for temporary drainage on and adjacent to Sugar Brook                                   |
| Plot numbers                   | changed<br>nd use for highway works (Work No. 1/144)                                                             |
|                                | d for temporary drainage adjacent to Mobberley Road                                                              |
| Additional lar                 | d for overhead line installation                                                                                 |
|                                | d for construction of railway                                                                                    |
| Additional lar<br>Plot numbers | d for drainage works adjacent to Mid Cheshire Line<br>changed                                                    |
|                                | d for drainage works (Work No. 1/143)                                                                            |
|                                | nd use for highway works (Work No. 1/144)                                                                        |
|                                | d and change of land use for drainage works and planting                                                         |

- Commencement of Work
- ----- New Public Right of Way