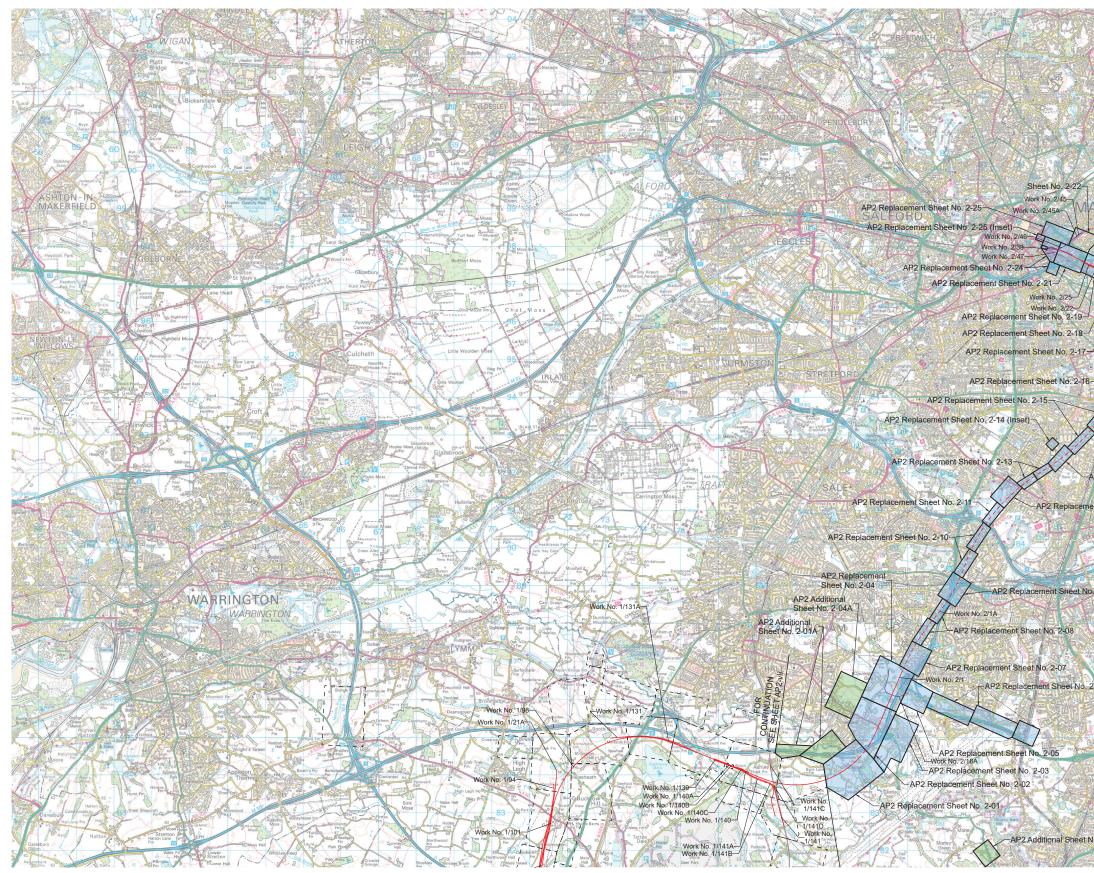

# HIGH SPEED RAIL (CREWE – MANCHESTER)

ADDITIONAL PROVISION 2

|   | Replacement / Additional Sheet I<br>Plans                                                                                                                                                                                                                                                                                                                                                                                                                                                                                                                                                                                                                                                                                                                                                                                                                                                                                                                                                                                                                                                                                            | Numbers<br>Sections |
|---|--------------------------------------------------------------------------------------------------------------------------------------------------------------------------------------------------------------------------------------------------------------------------------------------------------------------------------------------------------------------------------------------------------------------------------------------------------------------------------------------------------------------------------------------------------------------------------------------------------------------------------------------------------------------------------------------------------------------------------------------------------------------------------------------------------------------------------------------------------------------------------------------------------------------------------------------------------------------------------------------------------------------------------------------------------------------------------------------------------------------------------------|---------------------|
|   | 1-51<br>1-51<br>1-51<br>1-51<br>1-52<br>1-52                                                                                                                                                                                                                                                                                                                                                                                                                                                                                                                                                                                                                                                                                                                                                                                                                                                                                                                                                                                                                                                                                         |                     |
|   | 1-52<br>1-52, 1-53<br>1-52<br>1-52                                                                                                                                                                                                                                                                                                                                                                                                                                                                                                                                                                                                                                                                                                                                                                                                                                                                                                                                                                                                                                                                                                   | 3-77<br>3-77        |
|   | 1-52<br>1-53<br>1-53<br>1-53<br>1-53<br>1-53<br>1-53<br>1-53                                                                                                                                                                                                                                                                                                                                                                                                                                                                                                                                                                                                                                                                                                                                                                                                                                                                                                                                                                                                                                                                         | 3-83                |
|   | 1-54<br>1-54                                                                                                                                                                                                                                                                                                                                                                                                                                                                                                                                                                                                                                                                                                                                                                                                                                                                                                                                                                                                                                                                                                                         |                     |
|   | 1-54, 1-54A                                                                                                                                                                                                                                                                                                                                                                                                                                                                                                                                                                                                                                                                                                                                                                                                                                                                                                                                                                                                                                                                                                                          |                     |
| f | 1-54A<br>1-54A<br>1-54A                                                                                                                                                                                                                                                                                                                                                                                                                                                                                                                                                                                                                                                                                                                                                                                                                                                                                                                                                                                                                                                                                                              |                     |
|   | 1-55                                                                                                                                                                                                                                                                                                                                                                                                                                                                                                                                                                                                                                                                                                                                                                                                                                                                                                                                                                                                                                                                                                                                 |                     |
|   | 1-55<br>1-55<br>1-55<br>1-55<br>1-56<br>1-56<br>1-56<br>1-56<br>1-56<br>1-56<br>1-56<br>1-56<br>1-56<br>1-56<br>1-56<br>1-56<br>1-56                                                                                                                                                                                                                                                                                                                                                                                                                                                                                                                                                                                                                                                                                                                                                                                                                                                                                                                                                                                                 | 3-90                |
|   | 1-56<br>1-56<br>1-57<br>1-57<br>1-57<br>1-57<br>1-58<br>1-58<br>1-58<br>1-58<br>1-59<br>1-59<br>1-59<br>1-59<br>1-59<br>1-59<br>1-59<br>1-59<br>1-59<br>1-59<br>1-59<br>1-59<br>1-59<br>1-59<br>1-59<br>1-59<br>1-59<br>1-59<br>1-59<br>1-59<br>1-59<br>1-59<br>1-59<br>1-59<br>1-59<br>1-59<br>1-59<br>1-59<br>1-59<br>1-59<br>1-59<br>1-59<br>1-59<br>1-59<br>1-59<br>1-59<br>1-59<br>1-59<br>1-59<br>1-59<br>1-59<br>1-59<br>1-59<br>1-59<br>1-59<br>1-59<br>1-59<br>1-59<br>1-59<br>1-59<br>1-59<br>1-59<br>1-59<br>1-59<br>1-59<br>1-59<br>1-59<br>1-59<br>1-59<br>1-59<br>1-59<br>1-59<br>1-59<br>1-59<br>1-59<br>1-59<br>1-59<br>1-59<br>1-59<br>1-59<br>1-59<br>1-59<br>1-59<br>1-59<br>1-59<br>1-59<br>1-59<br>1-59<br>1-59<br>1-59<br>1-59<br>1-59<br>1-59<br>1-59<br>1-59<br>1-59<br>1-59<br>1-59<br>1-59<br>1-59<br>1-59<br>1-59<br>1-59<br>1-59<br>1-59<br>1-59<br>1-59<br>1-59<br>1-59<br>1-59<br>1-59<br>1-59<br>1-59<br>1-59<br>1-59<br>1-59<br>1-59<br>1-59<br>1-59<br>1-59<br>1-59<br>1-59<br>1-59<br>1-59<br>1-59<br>1-59<br>1-59<br>1-59<br>1-59<br>1-59<br>1-59<br>1-59<br>1-59<br>1-59<br>1-61<br>1-61<br>1-61 |                     |
|   | 1-61<br>1-61                                                                                                                                                                                                                                                                                                                                                                                                                                                                                                                                                                                                                                                                                                                                                                                                                                                                                                                                                                                                                                                                                                                         |                     |

#### AP2 Plans and Sections Index

| AP2 Plans and Sections index                                                                                                                                                                                                                                                                                                                                                                                           | Replacement / Additional Sheet Numbers                                                                       |                        |  |
|------------------------------------------------------------------------------------------------------------------------------------------------------------------------------------------------------------------------------------------------------------------------------------------------------------------------------------------------------------------------------------------------------------------------|--------------------------------------------------------------------------------------------------------------|------------------------|--|
|                                                                                                                                                                                                                                                                                                                                                                                                                        | Plans                                                                                                        | Sections               |  |
| County of Cheshire - Borough of Cheshire East                                                                                                                                                                                                                                                                                                                                                                          |                                                                                                              |                        |  |
| Work No. 2/1 amended                                                                                                                                                                                                                                                                                                                                                                                                   | 2-01                                                                                                         | 4-01                   |  |
| Work No. 2/2 amended                                                                                                                                                                                                                                                                                                                                                                                                   | 2-01, 2-01A                                                                                                  | 4-01                   |  |
| Work No. 2/2A added                                                                                                                                                                                                                                                                                                                                                                                                    | 2-01A                                                                                                        | 4-03                   |  |
| Work No. 2/2B added                                                                                                                                                                                                                                                                                                                                                                                                    | 2-01A                                                                                                        | 4-03                   |  |
| Additional land and change of land use for highway works on and adjacent to M56 Motorway                                                                                                                                                                                                                                                                                                                               | 2-01, 2-01A                                                                                                  |                        |  |
| Work No. 2/2C added                                                                                                                                                                                                                                                                                                                                                                                                    | 2-01A                                                                                                        | 4-03                   |  |
| Additional land for junction improvement on and adjacent to Mobberley Road                                                                                                                                                                                                                                                                                                                                             | 2-01A                                                                                                        |                        |  |
| Additional land for junction improvement on and adjacent to A538 Altrincham Road<br>Additional land for overhead line diversion and installation adjacent to Mobberley Road                                                                                                                                                                                                                                            | 2-01A                                                                                                        |                        |  |
| Work No. 2/2D added                                                                                                                                                                                                                                                                                                                                                                                                    | 2-01A<br>2-01                                                                                                | 4-03                   |  |
| Work No. 2/2E added                                                                                                                                                                                                                                                                                                                                                                                                    | 2-01                                                                                                         | 4-03                   |  |
| Work No. 2/5A added                                                                                                                                                                                                                                                                                                                                                                                                    | 2-01, 2-01A                                                                                                  | 4-03A                  |  |
| Work No. 2/5B added                                                                                                                                                                                                                                                                                                                                                                                                    | 2-01, 2-01A                                                                                                  | 4-03B                  |  |
| Work No. 2/5C added                                                                                                                                                                                                                                                                                                                                                                                                    | 2-01, 2-01A                                                                                                  | 4-03B                  |  |
| Additional land for highway works on and adjacent to M56 Motorway                                                                                                                                                                                                                                                                                                                                                      | 2-01, 2-01A                                                                                                  |                        |  |
| Additional land for drainage works and planting adjacent to M56 Motorway<br>Additional land for drainage works and planting adjacent to River Bollin                                                                                                                                                                                                                                                                   | 2-01, 2-01A<br>2-01, 2-01A                                                                                   |                        |  |
| Additional land for realignment of footpath                                                                                                                                                                                                                                                                                                                                                                            | 2-01                                                                                                         |                        |  |
| Additional land for overhead line diversion and installation adjacent to Footpath Ashley 15/1                                                                                                                                                                                                                                                                                                                          | 2-01                                                                                                         |                        |  |
| Plot numbers changed                                                                                                                                                                                                                                                                                                                                                                                                   | 2-01                                                                                                         |                        |  |
| Greater Manchester - City of Manchester                                                                                                                                                                                                                                                                                                                                                                                |                                                                                                              |                        |  |
| Work No. 2/1 amended                                                                                                                                                                                                                                                                                                                                                                                                   | 2-01, 2-02, 2-04                                                                                             | 4-01, 4-02             |  |
| Work No. 2/5A added                                                                                                                                                                                                                                                                                                                                                                                                    | 2-01, 2-02                                                                                                   | 4-03A                  |  |
| Work No. 2/5B added                                                                                                                                                                                                                                                                                                                                                                                                    | 2-01                                                                                                         | 4-03B                  |  |
| Work No. 2/5C added                                                                                                                                                                                                                                                                                                                                                                                                    | 2-01                                                                                                         | 4-03B                  |  |
| Work No. 2/5D added<br>Work No. 2/5E added                                                                                                                                                                                                                                                                                                                                                                             | 2-01<br>2-01, 2-02                                                                                           | 4-03C<br>4-03C         |  |
| Additional land and change in land use for highway works on and adjacent to M56 Motorway                                                                                                                                                                                                                                                                                                                               | 2-01                                                                                                         | 4-030                  |  |
| Additional land and change in land use for drainage works and planting adjacent to M56 Motorway                                                                                                                                                                                                                                                                                                                        | 2-01                                                                                                         |                        |  |
| Additional land for realignment of footpath                                                                                                                                                                                                                                                                                                                                                                            | 2-01                                                                                                         |                        |  |
| Commencement of tunnel added                                                                                                                                                                                                                                                                                                                                                                                           | 2-01                                                                                                         |                        |  |
| Plot numbers changed                                                                                                                                                                                                                                                                                                                                                                                                   | 2-01                                                                                                         |                        |  |
| Work No. 2/5I added                                                                                                                                                                                                                                                                                                                                                                                                    | 2-02                                                                                                         | 4-03D                  |  |
| Work No. 2/5J added<br>Work No. 2/5K added                                                                                                                                                                                                                                                                                                                                                                             | 2-02<br>2-01, 2-02, 2-03                                                                                     | 4-03D<br>4-03E         |  |
| Additional land and change in land use for highway works on and adjacent to M56 Motorway and                                                                                                                                                                                                                                                                                                                           |                                                                                                              | 4-03L                  |  |
| A538 Wilmslow Road                                                                                                                                                                                                                                                                                                                                                                                                     | 2-02, 2-03                                                                                                   |                        |  |
| Additional land and change in land use for drainage works and planting                                                                                                                                                                                                                                                                                                                                                 | 2-02, 2-03                                                                                                   |                        |  |
| Additional land and change in land use to divert footpaths                                                                                                                                                                                                                                                                                                                                                             | 2-02, 2-03                                                                                                   |                        |  |
| Plot numbers changed                                                                                                                                                                                                                                                                                                                                                                                                   | 2-02, 2-03                                                                                                   | 4.005                  |  |
| Work No. 2/6D added<br>Work No. 2/6E added                                                                                                                                                                                                                                                                                                                                                                             | 2-01<br>2-01                                                                                                 | 4-03E<br>4-03E         |  |
| Work No. 2/6E added                                                                                                                                                                                                                                                                                                                                                                                                    | 2-01                                                                                                         | 4-03E                  |  |
| Work No. 2/6G added                                                                                                                                                                                                                                                                                                                                                                                                    | 2-01                                                                                                         | 4-03E                  |  |
| Additional land for highway works and planting adjacent to M56 Motorway                                                                                                                                                                                                                                                                                                                                                | 2-01                                                                                                         |                        |  |
| Additional land and change in land use for highway works and drainage works adjacent to                                                                                                                                                                                                                                                                                                                                | 2-01                                                                                                         |                        |  |
| Sunbank Lane                                                                                                                                                                                                                                                                                                                                                                                                           |                                                                                                              |                        |  |
| Additional land for planting and drainage works                                                                                                                                                                                                                                                                                                                                                                        | 2-01                                                                                                         |                        |  |
| Change of land use to divert footpath<br>Plot numbers changed                                                                                                                                                                                                                                                                                                                                                          | 2-01<br>2-01                                                                                                 |                        |  |
| Work No. 2/9H amended                                                                                                                                                                                                                                                                                                                                                                                                  | 2-01, 2-02                                                                                                   | 4-05                   |  |
| Work No. 2/9I added                                                                                                                                                                                                                                                                                                                                                                                                    | 2-03                                                                                                         | 4-04                   |  |
| Work No. 2/9J added                                                                                                                                                                                                                                                                                                                                                                                                    | 2-03                                                                                                         | 4-04                   |  |
| Work No. 2/9K added                                                                                                                                                                                                                                                                                                                                                                                                    | 2-03                                                                                                         | 4-04                   |  |
| Work No. 2/9L added                                                                                                                                                                                                                                                                                                                                                                                                    | 2-02, 2-03                                                                                                   | 4-04                   |  |
| Work No. 2/9M added                                                                                                                                                                                                                                                                                                                                                                                                    | 2-02                                                                                                         | 4-05                   |  |
| Additional land for junction improvement on and adjacent to Avro Way<br>Additional land for the provision of hotel access                                                                                                                                                                                                                                                                                              | 2-03<br>2-03                                                                                                 |                        |  |
| Additional land and change of use for highway works on and adjacent to Runger Lane                                                                                                                                                                                                                                                                                                                                     | 2-03                                                                                                         |                        |  |
| Plot numbers changed                                                                                                                                                                                                                                                                                                                                                                                                   | 2-03                                                                                                         |                        |  |
| Additional land for highways works on M56 Motorway                                                                                                                                                                                                                                                                                                                                                                     | 2-04                                                                                                         |                        |  |
| Work No. 2/16A added                                                                                                                                                                                                                                                                                                                                                                                                   | 2-04, 2-05                                                                                                   | 4-06A                  |  |
| Additional land on and adjacent to M56 Motorway, Runger Lane and Thorley Lane to establish                                                                                                                                                                                                                                                                                                                             | 2-04, 2-05                                                                                                   |                        |  |
| tramroad connection with Manchester Airport High Speed Station                                                                                                                                                                                                                                                                                                                                                         |                                                                                                              |                        |  |
|                                                                                                                                                                                                                                                                                                                                                                                                                        | 2 04 2 05                                                                                                    |                        |  |
| Additional land for planting adjacent to M56 Motorway Junction 5 Onslip                                                                                                                                                                                                                                                                                                                                                | 2-04, 2-05<br>2-04, 2-05                                                                                     | 1-05                   |  |
| Additional land for planting adjacent to M56 Motorway Junction 5 Onslip<br>Work No. 2/18 amended                                                                                                                                                                                                                                                                                                                       | 2-04, 2-05                                                                                                   | 4-05<br>4-05A          |  |
| Additional land for planting adjacent to M56 Motorway Junction 5 Onslip                                                                                                                                                                                                                                                                                                                                                |                                                                                                              | 4-05<br>4-05A<br>4-05A |  |
| Additional land for planting adjacent to M56 Motorway Junction 5 Onslip<br>Work No. 2/18 amended<br>Work No. 2/18F added                                                                                                                                                                                                                                                                                               | 2-04, 2-05<br>2-04, 2-05                                                                                     | 4-05A                  |  |
| Additional land for planting adjacent to M56 Motorway Junction 5 Onslip<br>Work No. 2/18 amended<br>Work No. 2/18F added<br>Work No. 2/18G added                                                                                                                                                                                                                                                                       | 2-04, 2-05<br>2-04, 2-05<br>2-04, 2-05                                                                       | 4-05A                  |  |
| Additional land for planting adjacent to M56 Motorway Junction 5 Onslip<br>Work No. 2/18 amended<br>Work No. 2/18F added<br>Work No. 2/18G added<br>Additional land for junction improvement on and adjacent to Thorley Lane<br>Additional land for junction improvement on and adjacent to Runger Lane<br>Additional land for earthwork rentention works and planting adjacent to Runger Lane                         | 2-04, 2-05<br>2-04, 2-05<br>2-04, 2-05<br>2-04, 2-05<br>2-04, 2-05<br>2-04, 2-05<br>2-04, 2-05               | 4-05A                  |  |
| Additional land for planting adjacent to M56 Motorway Junction 5 Onslip<br>Work No. 2/18 amended<br>Work No. 2/18F added<br>Work No. 2/18G added<br>Additional land for junction improvement on and adjacent to Thorley Lane<br>Additional land for junction improvement on and adjacent to Runger Lane<br>Additional land for earthwork rentention works and planting adjacent to Runger Lane<br>Plot numbers changed | 2-04, 2-05<br>2-04, 2-05<br>2-04, 2-05<br>2-04, 2-05<br>2-04, 2-05<br>2-04, 2-05<br>2-04, 2-05<br>2-04, 2-05 | 4-05A                  |  |
| Additional land for planting adjacent to M56 Motorway Junction 5 Onslip<br>Work No. 2/18 amended<br>Work No. 2/18F added<br>Work No. 2/18G added<br>Additional land for junction improvement on and adjacent to Thorley Lane<br>Additional land for junction improvement on and adjacent to Runger Lane<br>Additional land for earthwork rentention works and planting adjacent to Runger Lane                         | 2-04, 2-05<br>2-04, 2-05<br>2-04, 2-05<br>2-04, 2-05<br>2-04, 2-05<br>2-04, 2-05<br>2-04, 2-05               | 4-05A                  |  |