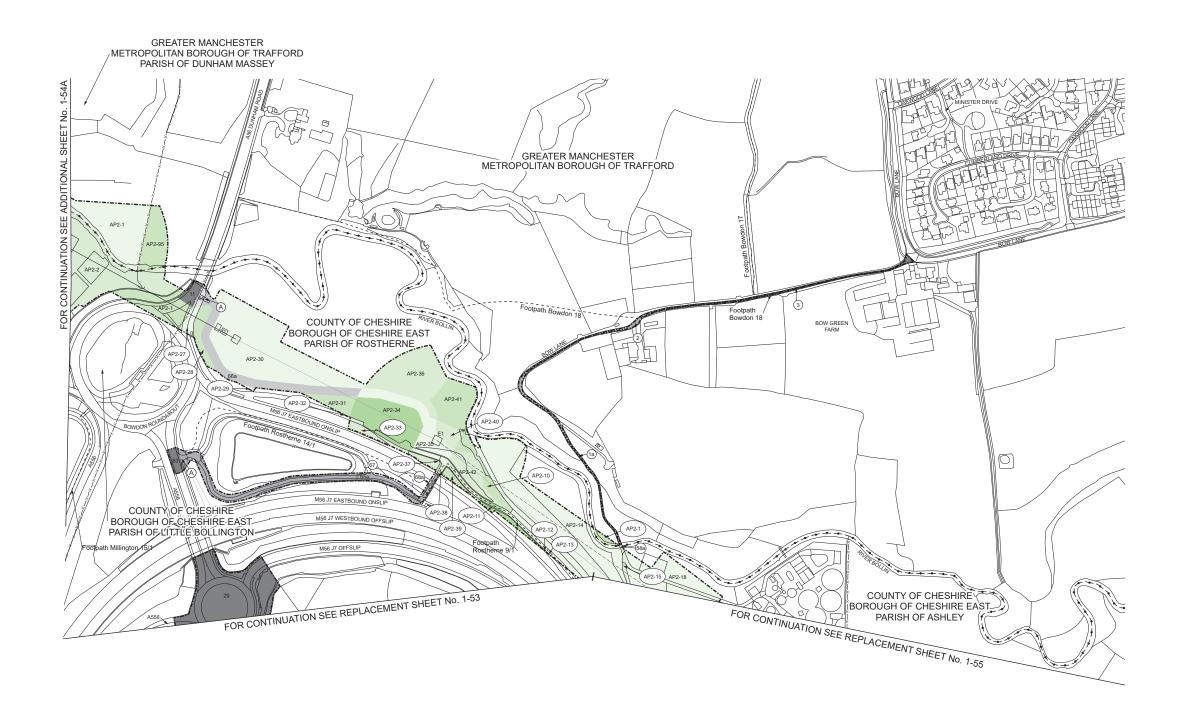

HIGH SPEED RAIL (CREWE – MANCHESTER) ADDITIONAL PROVISION 2

IN PARLIAMENT - SESSION 2022-23

HIGH SPEED RAIL (CREWE – MANCHESTER) ADDITIONAL PROVISION 2 KEY TO PLANS

---- Combined Limit of Deviation for Work and Limit of Deviation for New and Diverted Public Right of Way

----- Combined Limit of Land to be Acquired or Used and Limit of Deviation for New and Diverted Public Right of Way ----- Overhead Power Line

Termination of Work

---- New / Diverted Overhead Power Line 👔 Commencement and Termination of Work

New / Improved Access

----- Limit of Land to be Acquired or Used ------ Parish Boundary and Community Council Area Boundary

----- Limit of Deviation for New and Diverted Public Right of Way

---- County / Borough / District Boundary