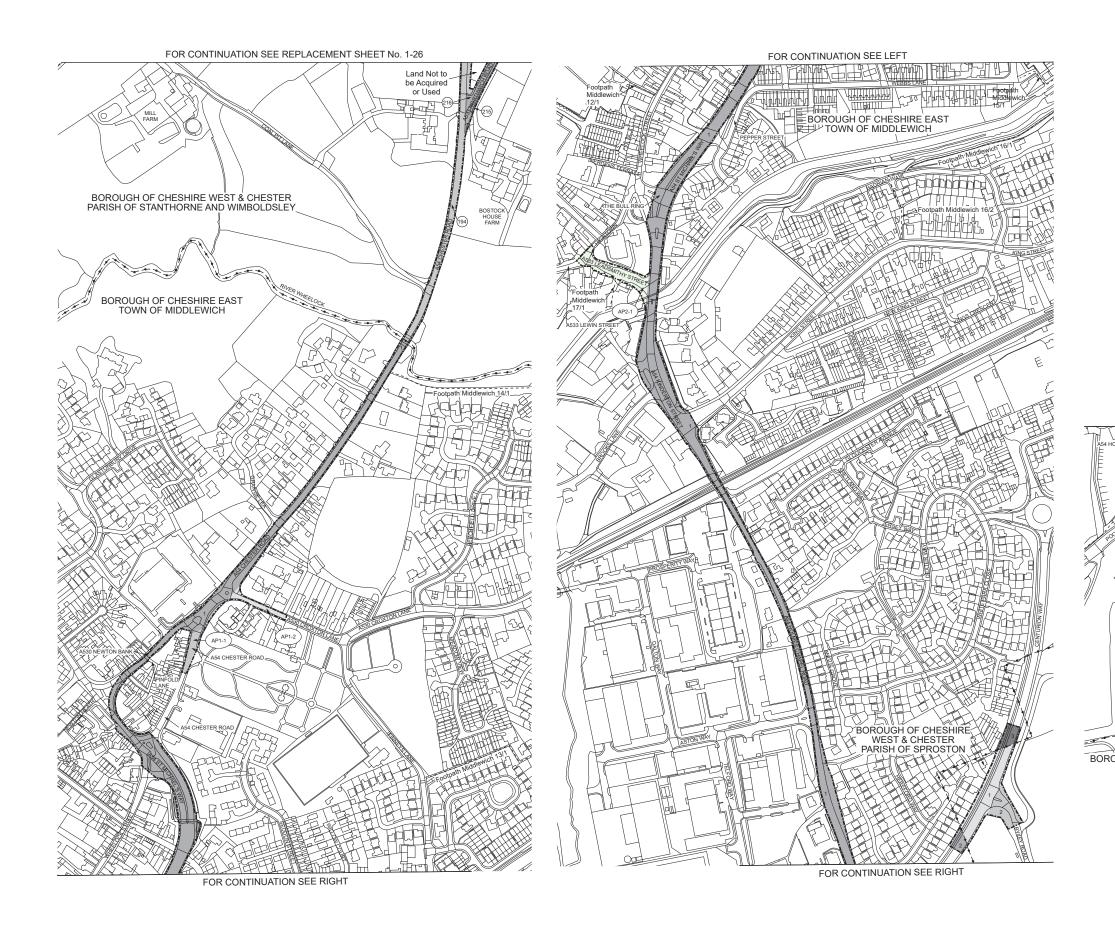

HIGH SPEED RAIL (CREWE – MANCHESTER) ADDITIONAL PROVISION 2

IN PARLIAMENT - SESSION 2022-23

HIGH SPEED RAIL (CREWE – MANCHESTER) ADDITIONAL PROVISION 2 KEY TO PLANS

---- Combined Limit of Deviation for Work and Limit of Deviation for New and Diverted Public Right of Way

----- Combined Limit of Land to be Acquired or Used and Limit of Deviation for New and Diverted Public Right of Way ----- Overhead Power Line

Termination of Work

---- New / Diverted Overhead Power Line 👔 Commencement and Termination of Work

New / Improved Access

----- Limit of Land to be Acquired or Used ------ Parish Boundary and Community Council Area Boundary

----- Limit of Deviation for New and Diverted Public Right of Way

---- County / Borough / District Boundary

------ Centre Line of Surface Work

---- Limit of Deviation for Work

----- Centre Line of Tunnel or other Subsurface Work

| Change of la                   | nd use for gas main (Work No. 1/96)                                                                              |
|--------------------------------|------------------------------------------------------------------------------------------------------------------|
| •                              | nd use for gas main (Work No. 1/107)<br>d for removal of utility                                                 |
| Plot numbers                   | changed                                                                                                          |
|                                | d and change of land use for gas main (Work No. 1/96)                                                            |
|                                | d and change of land use for gas main (Work No. 1/107)<br>d and change of land use for gas main (Work No. 1/110) |
| Work No. 1/1                   |                                                                                                                  |
| Work No. 1/1                   |                                                                                                                  |
|                                | d for highway works on and adjacent to A556                                                                      |
| Plot numbers                   | changed<br>33A amended                                                                                           |
|                                | d for highway works on and adjacent to A556                                                                      |
|                                | d for vehicular restraint system establishment area on M56 Motorway Junction 8                                   |
|                                | d for groundwater recharge adjacent to Cherry Tree Lane                                                          |
| Additional lar<br>Plot numbers | d and change of land use for highway works (Work No. 1/134)                                                      |
|                                | d and change of land use for overhead line diversion and installation                                            |
| Plot numbers                   | •                                                                                                                |
| Greater M                      | anchester - Metropolitan Borough of Trafford                                                                     |
| Additional lar                 | d for overhead line installation                                                                                 |
| County of                      | Cheshire - Borough of Cheshire East                                                                              |
| Additional lar                 | d for overhead line installation                                                                                 |
|                                | d for road visibility splay adjacent to A56 Lymm Road                                                            |
| Lane                           | d for utility works on and adjacent to A56 Lymm Road, Halls Farm Lane, Park Lane and                             |
|                                | d and change of land use for overhead line diversion and installation on and adjacent to                         |
| Motorway                       |                                                                                                                  |
| Additional lar<br>Ashlev 21/1  | d for access to overhead line establishment area adjacent to Restricted Byway                                    |
| ,                              | d for removal of utility                                                                                         |
|                                | d for highway works on M56 Motorway                                                                              |
| •                              | nd use to divert footpath                                                                                        |
| Plot numbers<br>Additional lar | d for overhead line diversion and installation on and adjacent to M56 Motorway                                   |
|                                | d for highway works on M56 Motorway                                                                              |
| -                              | nd use to divert footpath                                                                                        |
|                                | d and change of land use for planting adjacent to Ashley Road                                                    |
|                                | d for overhead line diversion and installation<br>d for construction access on Footpath Ashley 6/1               |
| Work No. 1/1                   |                                                                                                                  |
|                                | d and change in land use for HS2 maintenance access and creation of bridleway                                    |
|                                | d for overhead line diversion and installation                                                                   |
| Plot numbers                   | d for drainage works adjacent to Mobberley Road and Mid Cheshire Line<br>changed                                 |
|                                | d for access to overhead line establishment area on and adjacent to Restricted Byway                             |
| Ashley 21/1                    |                                                                                                                  |
|                                | d for construction access on Footpath Ashley 6/1<br>d for highway works on M56 Motorway                          |
| Plot numbers                   |                                                                                                                  |
|                                | d for planting adjacent to Ashley Road                                                                           |
|                                | d and change of land use for temporary drainage on and adjacent to Sugar Brook                                   |
| Plot numbers                   | changed<br>nd use for highway works (Work No. 1/144)                                                             |
|                                | d for temporary drainage adjacent to Mobberley Road                                                              |
| Additional lar                 | d for overhead line installation                                                                                 |
|                                | d for construction of railway                                                                                    |
| Additional lar<br>Plot numbers | d for drainage works adjacent to Mid Cheshire Line<br>changed                                                    |
|                                | d for drainage works (Work No. 1/143)                                                                            |
|                                | nd use for highway works (Work No. 1/144)                                                                        |
|                                | d and change of land use for drainage works and planting                                                         |

- Commencement of Work
- ----- New Public Right of Way

#### KEY TO PLANS

---- Combined Limit of Deviation for Work and Limit of Deviation for New and Diverted Public Right of Way

----- Combined Limit of Land to be Acquired or Used and Limit of Deviation for New and Diverted Public Right of Way ----- Overhead Power Line ---- County / Borough / District Boundary

Termination of Work

---- New / Diverted Overhead Power Line 👔 Commencement and Termination of Work

New / Improved Access

----- Limit of Land to be Acquired or Used ------ Parish Boundary and Community Council Area Boundary

----- Limit of Deviation for New and Diverted Public Right of Way